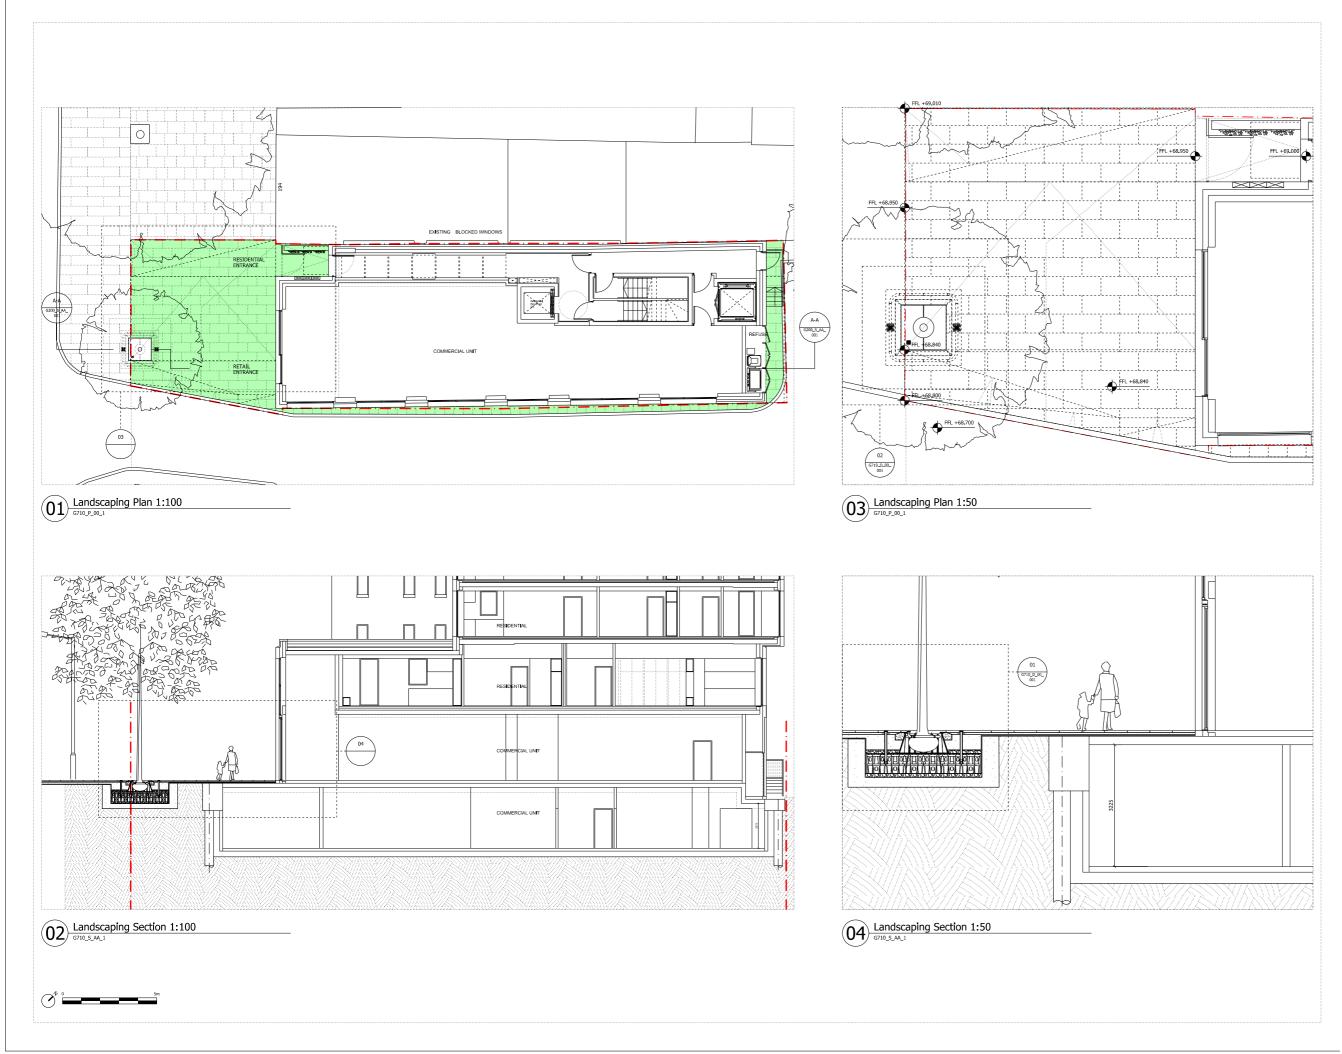

SITE BOUNDARY

EXTENT OF LANDSCAPING WORKS

300mmX600mm Saxon Council specification

| Revision description            | Date     | Check | Rev |
|---------------------------------|----------|-------|-----|
| Issued for Discharge Conditions | 25/04/16 | SG    | -   |
| Issued for Basement Tender      | 02/06/16 | SG    | А   |
| Issued for Stage 2              | 04/07/16 | SG    | А   |
| Issued for Discharge Conditions | 05/08/16 | SG    | в   |

## SQUIRE & PARTNERS

77 Wicklow Street London WC1X 9JY T: 020 7278 5555 F: 020 7239 0495

info@squireandpartners.com www.squireandpartners.com

Project 192 Haverstock Hill London, NW3

Drawing

Landscaping Drawing Discharging Condition 6