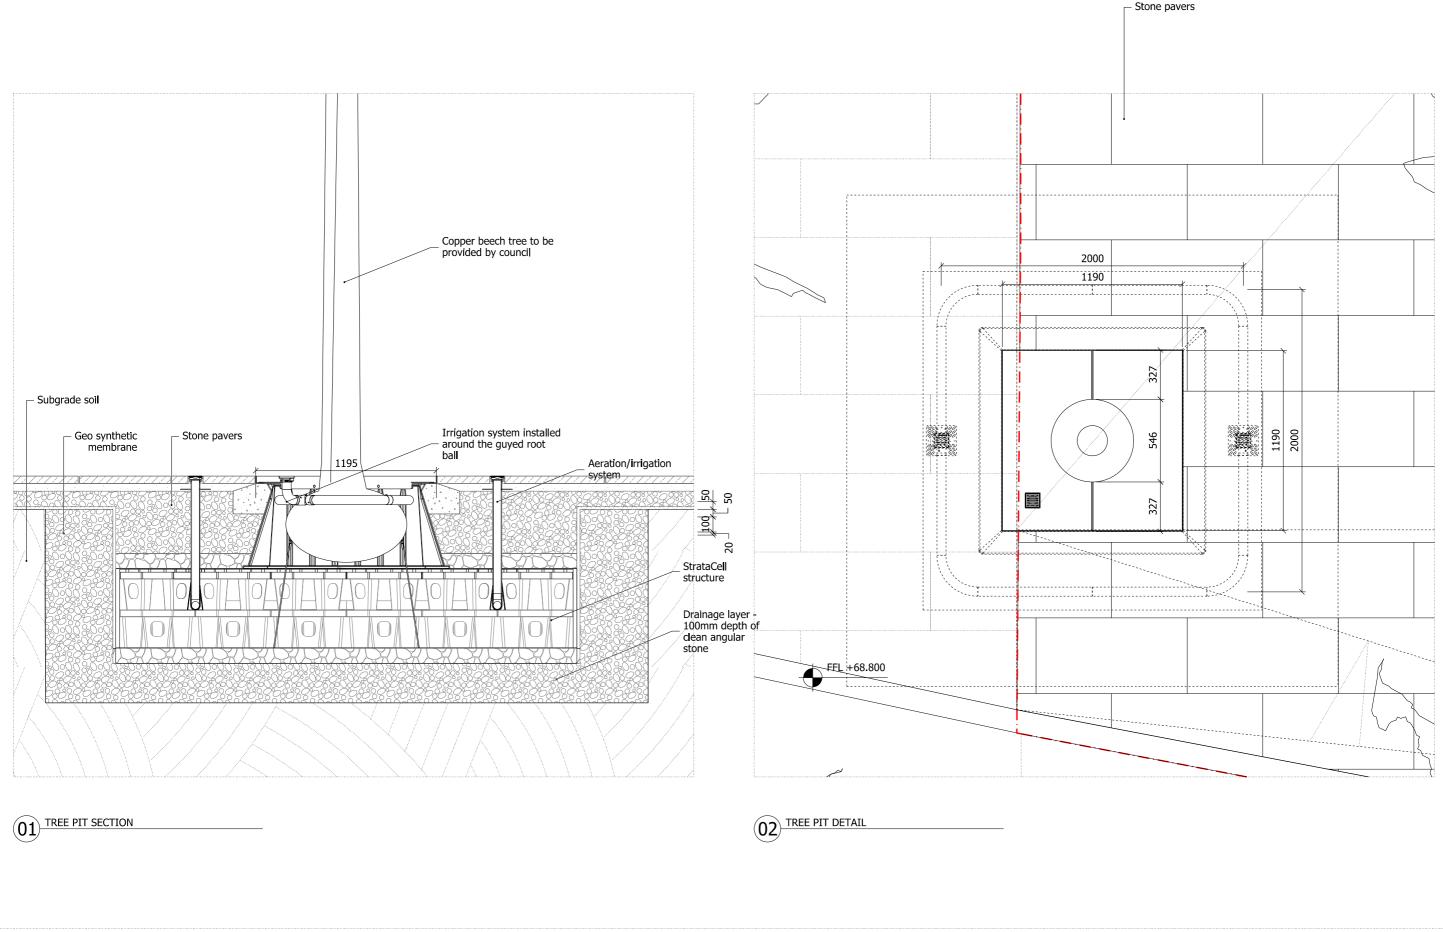

SITE BOUNDARY

EXTENT OF LANDSCAPING WORKS

300mmX600mm Saxon Council specification

| Revision description            | Date     | Check | Rev |
|---------------------------------|----------|-------|-----|
| Issued for Discharge Conditions | 25/04/16 | SG    | -   |
| Issued for Basement Tender      | 02/06/16 | SG    | А   |
| Issued for Stage 2              | 04/07/16 | SG    | А   |
| Issued for Discharge Conditions | 05/08/16 | SG    | в   |