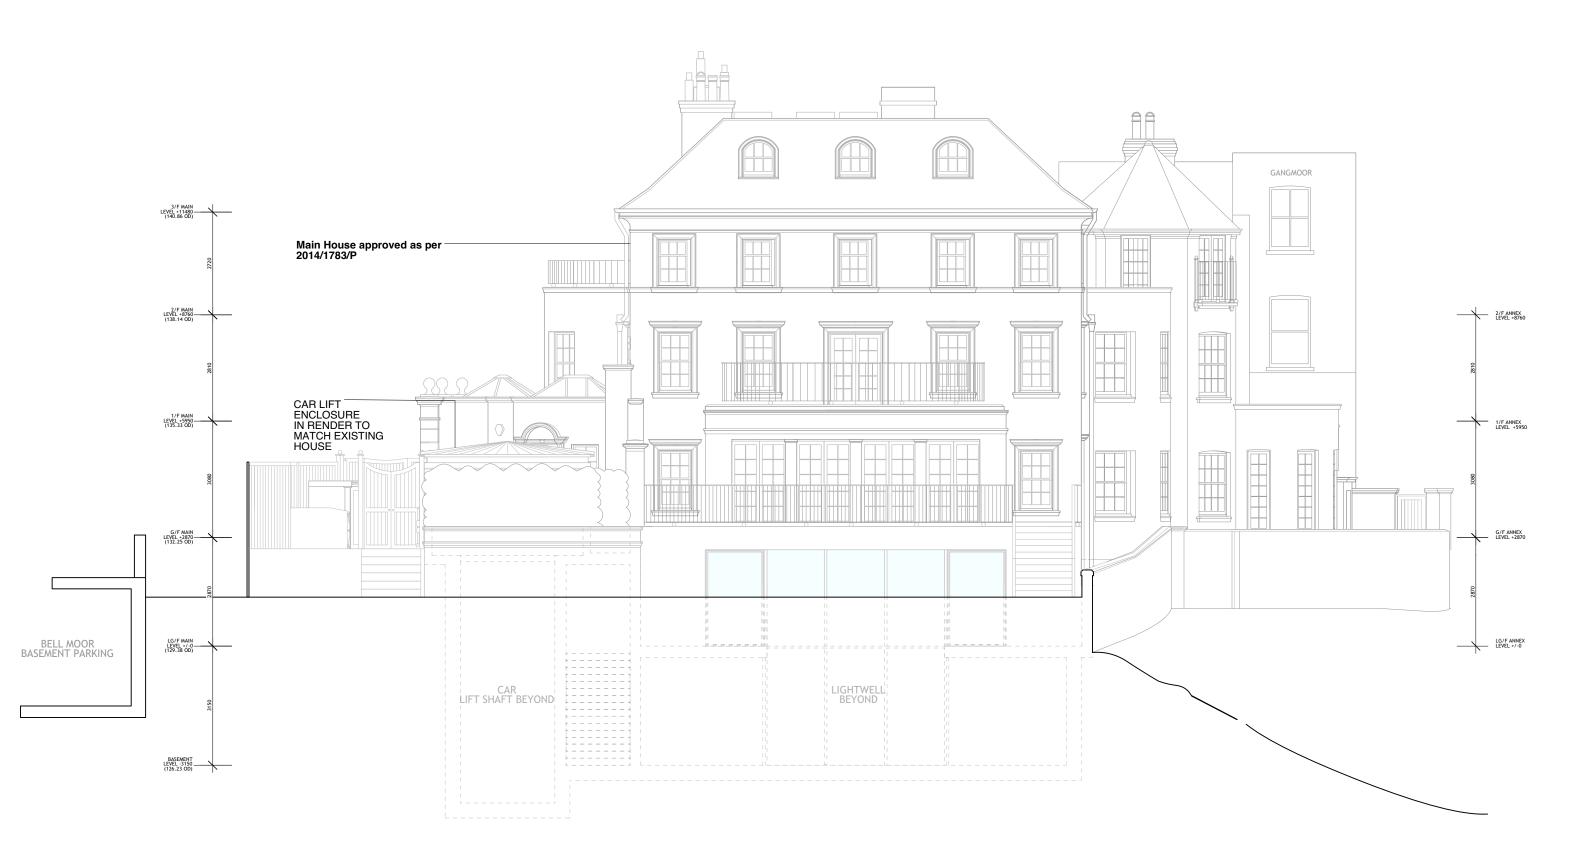

| ) | @ | AЗ |
|---|---|----|
|   |   |    |

| TITLE        |              |
|--------------|--------------|
| OSED<br>NING | SECTION AA - |

ESTONE HOUSE NW3

DRAWING NO.

643-307

Bentheim Wr 2. Canade Studies. 222 Kensa Pol. London Wr UN 2. Canade Studies. 222 Kensa Pol. London Wr UN 1. 2020 37376 3427. davideSemman.co.uk JONATHAN FREEGARD ARCHITECTS 5. Tredegar Square Bow London E3 5AD 020-0981 56