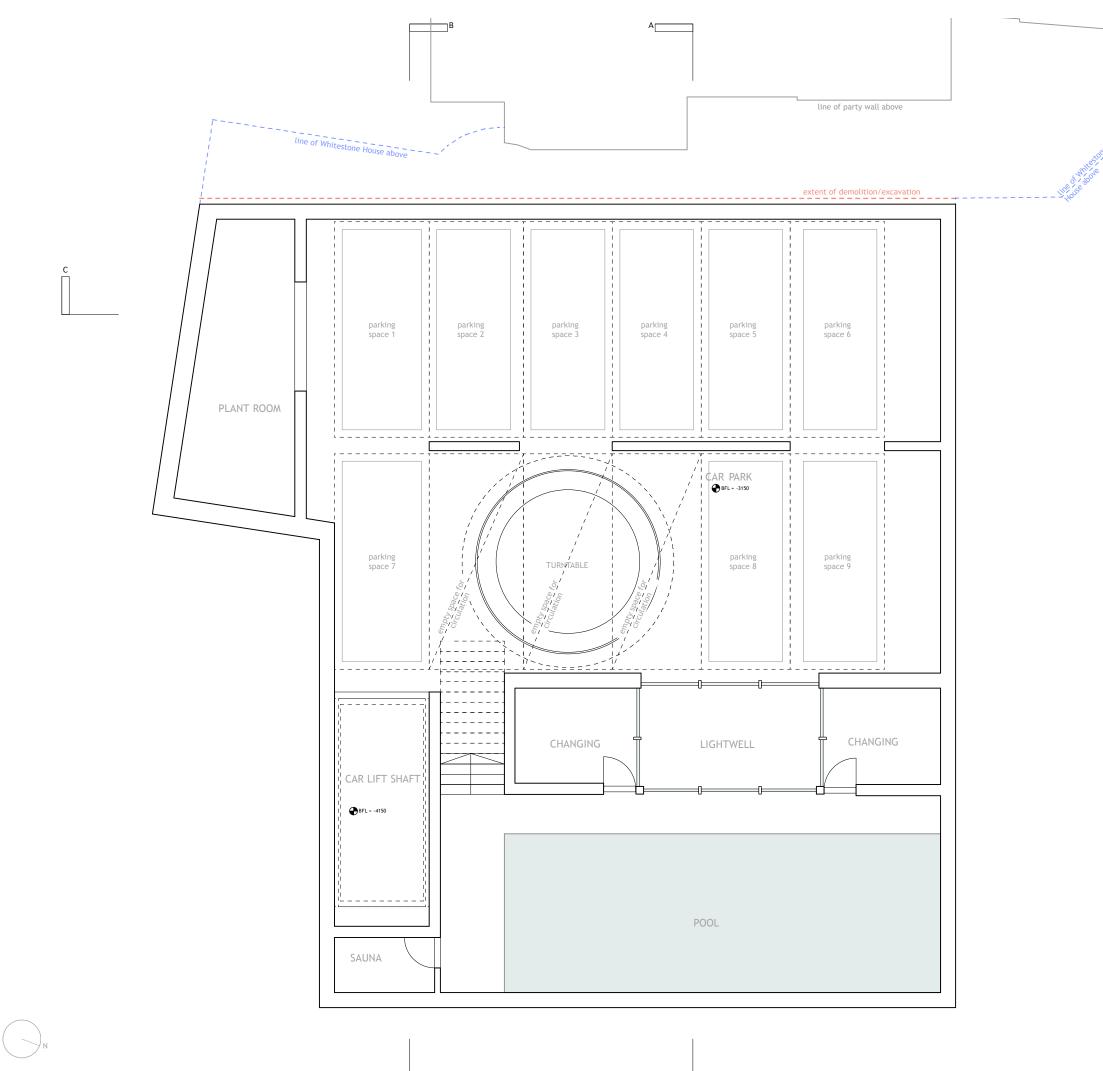

## OUTLINE OF PROPOSED BASEMENT .....

5 6 7 8 9 10 3 4 

| WHITESTONE HOUSE NW3  |                      |   | JONATHAN<br>5 Tredegar Square Bow | Bentheim                                |
|-----------------------|----------------------|---|-----------------------------------|-----------------------------------------|
| DRAWING TITLE         |                      |   | Bow                               |                                         |
| PROPOSE<br>LEVEL - PL | D BASEMENT<br>ANNING |   |                                   |                                         |
| SCALE                 |                      |   | ð G                               | 3                                       |
| 1:100 @ A             | 3                    |   |                                   | л<br>D<br>Z                             |
| DRAWING NO.           | DRAWING NO.          |   |                                   | 3                                       |
| 643-300               |                      |   | HITE                              | 76 3497 d                               |
| DRAWN BY              | DATE                 |   | CTS                               | avid@                                   |
| MZ                    | 06/05/15             |   | 0                                 | Tel 1020 7376 3427 david@hantheim.co.uk |
| REVISION              |                      |   | -                                 | <del>.</del>                            |
|                       |                      |   |                                   |                                         |
| WHITE                 | STONE H              | 0 | US                                | E                                       |

OUTLINE OF PROPOSED BASEMENT

O THIS DRAWING IS NOT TO BE SCALED O FIGURED DIMENSIONS TO TAKE PREFERENCE TO SCALED DIMENSIONS ALL CONTRACTORS WORK TO COMPLY WITH THE LATEST CODES OF PRACTICE AND TO BE TO THE ENTIRE SATISFACTION OF LOCAL AUTHORITIES