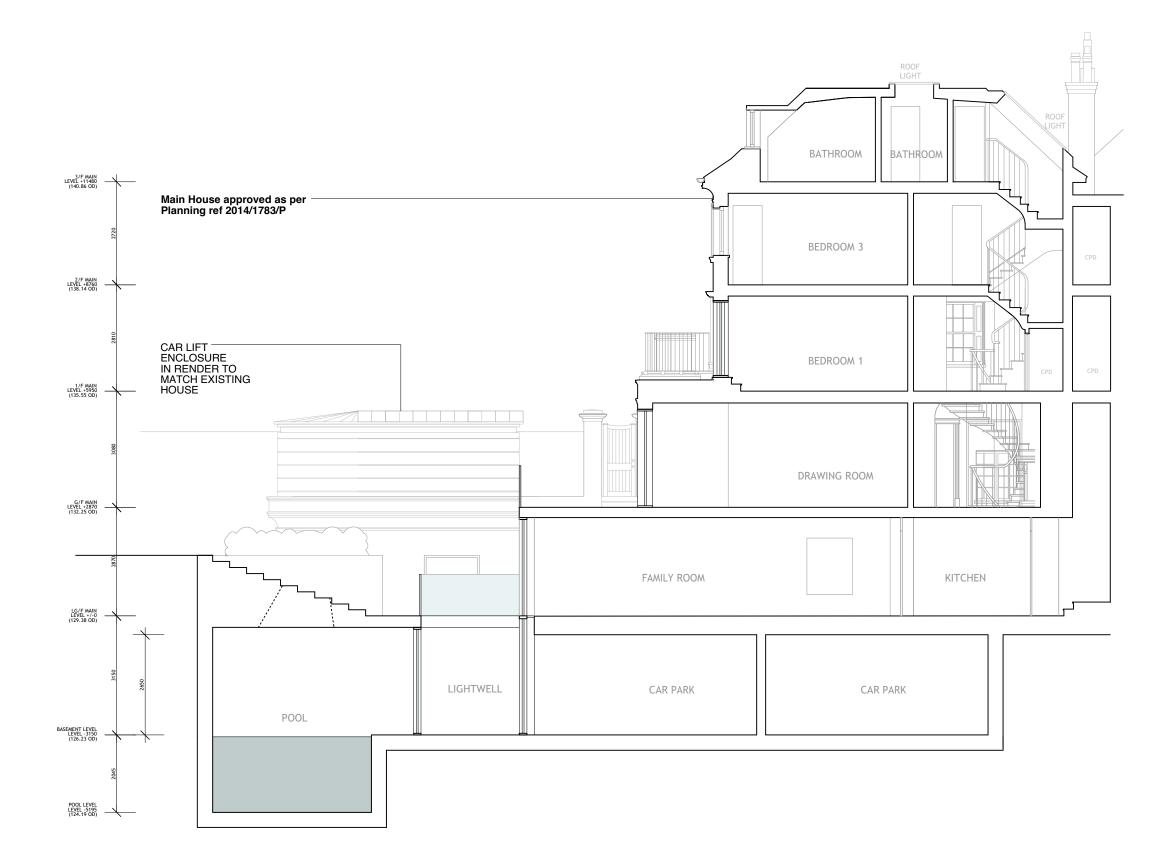

| ) | @ | AЗ |
|---|---|----|
|   |   |    |

| TITLE        |              |
|--------------|--------------|
| OSED<br>NING | SECTION AA - |

ESTONE HOUSE NW3

DRAWING NO.

643-307

Bentheim Wr 2. Canade Studies. 222 Kensa Pol. London Wr UN 2. Canade Studies. 222 Kensa Pol. London Wr UN 1. 2020 37376 3427. davideSemman.co.uk JONATHAN FREEGARD ARCHITECTS 5. Tredegar Square Bow London E3 5AD 020-0981 56