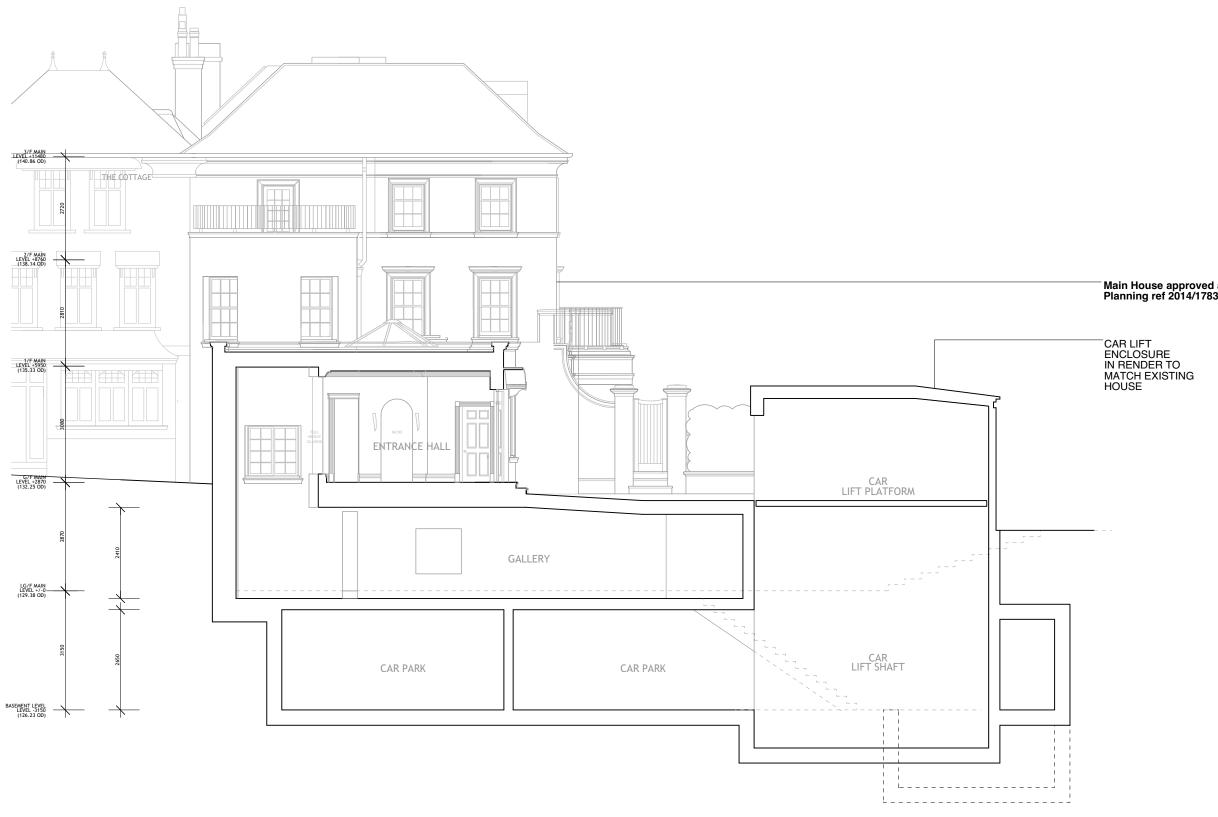

| ) | @ | AЗ |
|---|---|----|
|   |   |    |

| TITLE        |              |
|--------------|--------------|
| OSED<br>NING | SECTION AA - |

ESTONE HOUSE NW3

DRAWING NO.

643-307

Bentheim Wr 2. Canade Studies. 222 Kensa Pol. London Wr UN 2. Canade Studies. 222 Kensa Pol. London Wr UN 1. 2020 37376 3427. davideSemman.co.uk JONATHAN FREEGARD ARCHITECTS 5. Tredegar Square Bow London E3 5AD 020-0981 56