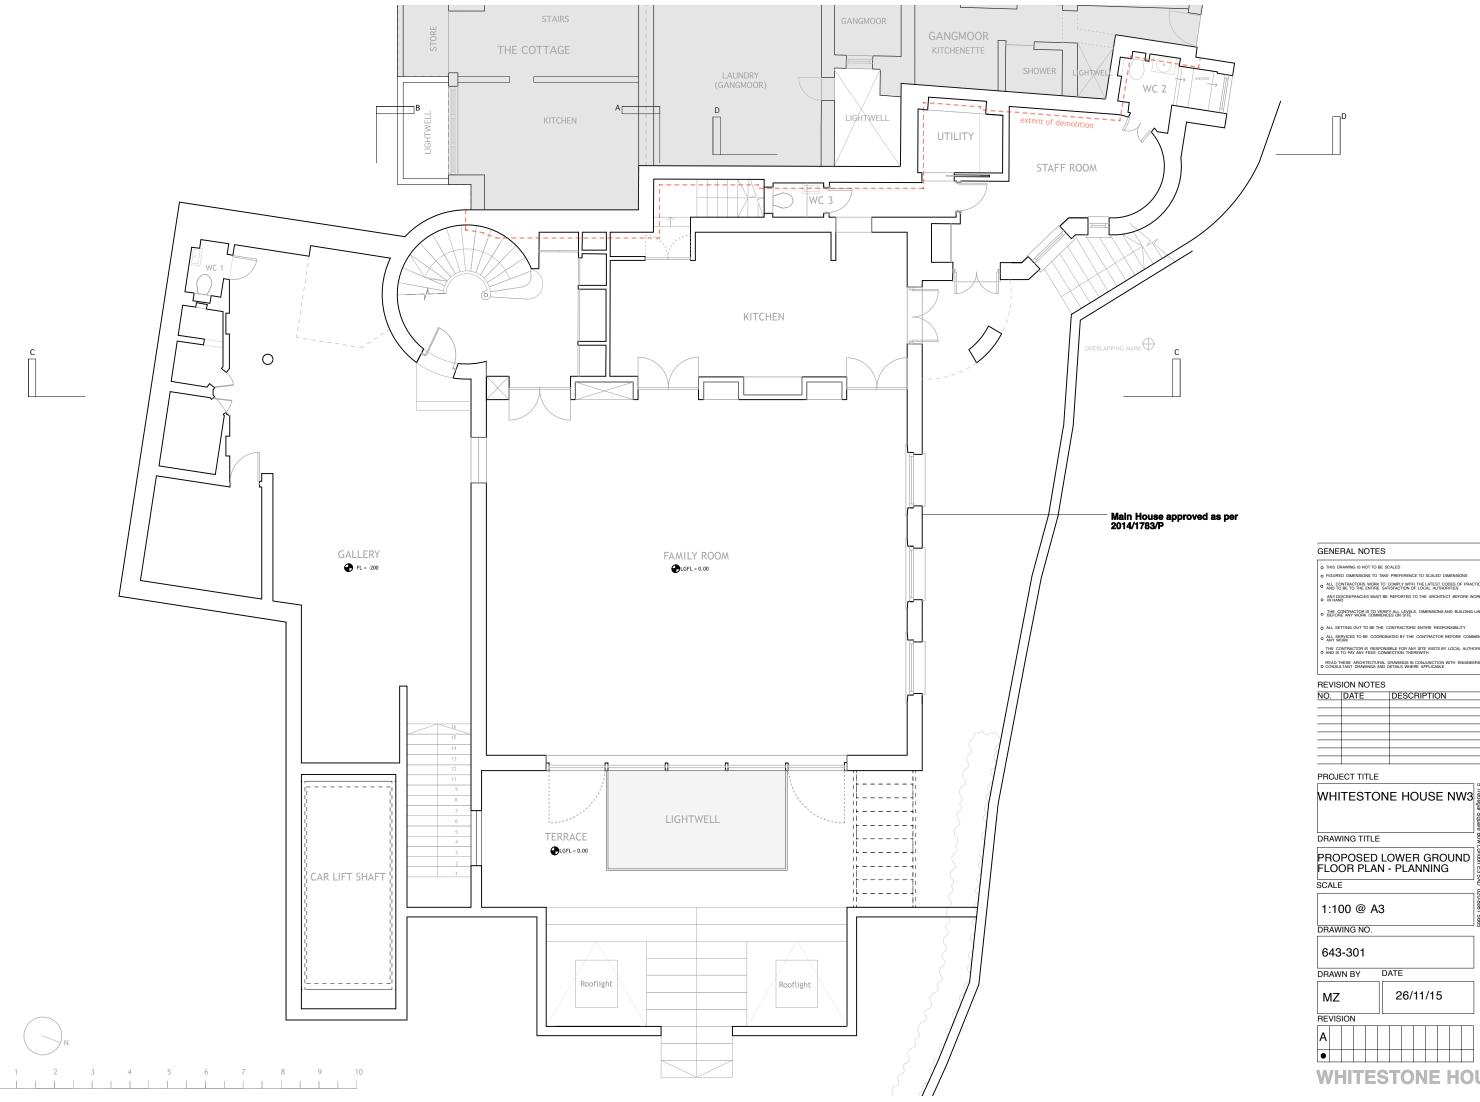

| WHITESTO                | NE HOUSE NW3                           | Sentneim<br>11 2 Canald Sludios 222 Kensal Fd W10<br>ONATHAN FREEGA<br>Tredegar Square Bow London E3 5AD o |
|-------------------------|----------------------------------------|------------------------------------------------------------------------------------------------------------|
| DRAWING TITLE           |                                        | Bow                                                                                                        |
| PROPOSED<br>PLAN - PLAN | GROUND FLOOR                           | 22 Kensal Pd W<br>FREEG                                                                                    |
| SCALE                   |                                        |                                                                                                            |
| 1:100 @ A               | 3                                      | 0 5BN Tel 02<br>ARD AF<br>020-8981 5665                                                                    |
| DRAWING NO.             |                                        |                                                                                                            |
| 643-302                 | Tel 020 7376 3427 david@benthelm.co.uk |                                                                                                            |
| DRAWN BY                | DATE                                   | , Holder                                                                                                   |
| MZ                      | 26/11/15                               | bentheim.co                                                                                                |
| REVISION                |                                        | , "                                                                                                        |
| A                       |                                        |                                                                                                            |
|                         |                                        |                                                                                                            |
| WHITE                   | STONE HO                               | USE                                                                                                        |