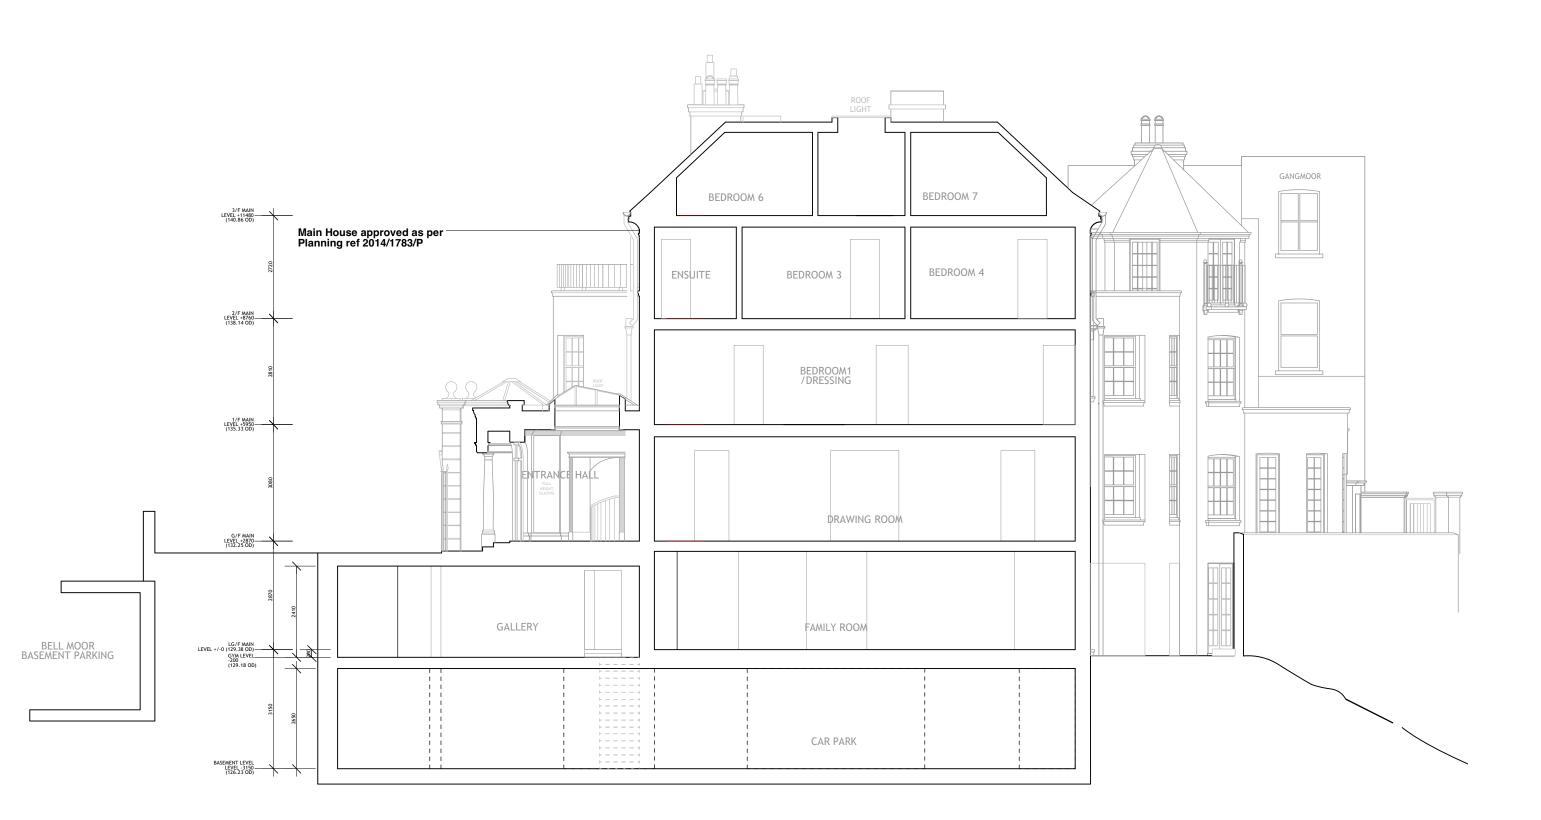

| ) | @ | AЗ |
|---|---|----|
|   |   |    |

| TITLE        |              |
|--------------|--------------|
| OSED<br>NING | SECTION AA - |

ESTONE HOUSE NW3

DRAWING NO.

643-307

Bentheim Wr 2. Canade Studies. 222 Kensa Pol. London Wr UN 2. Canade Studies. 222 Kensa Pol. London Wr UN 1. 2020 37376 3427. davideSemman.co.uk JONATHAN FREEGARD ARCHITECTS 5. Tredegar Square Bow London E3 5AD 020-0981 56