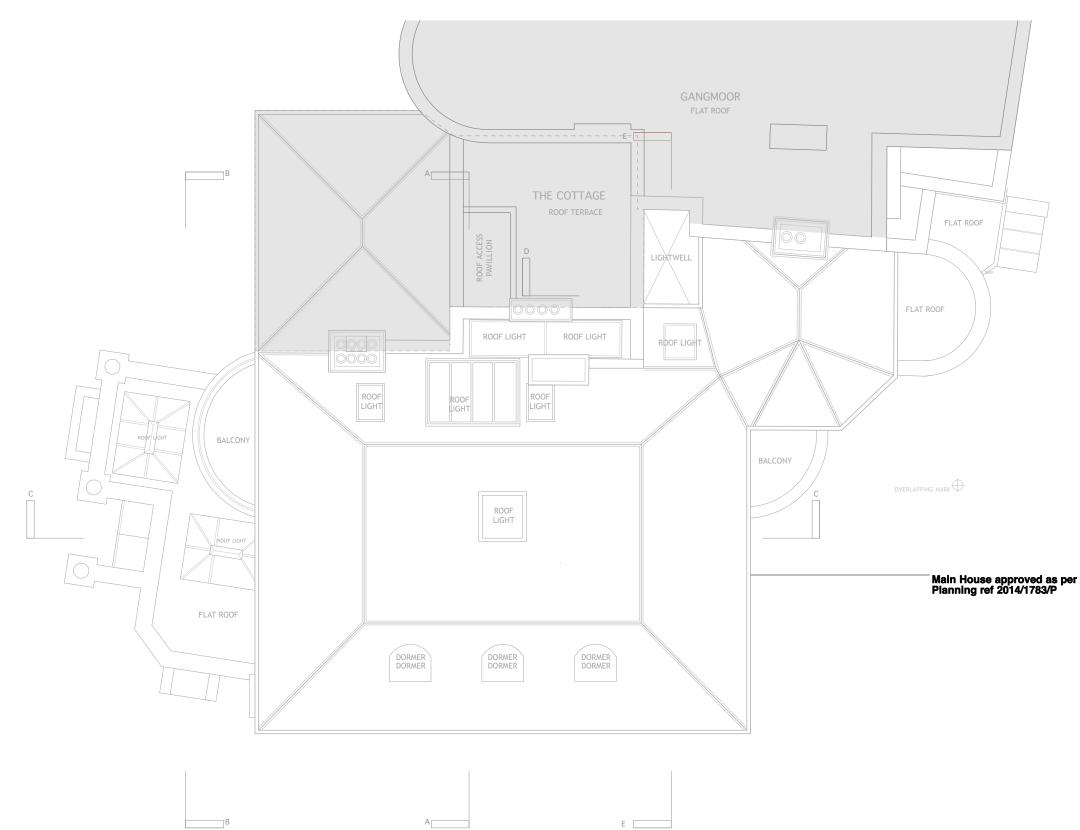

## OUTLINE OF PROPOSED BASEMENT .....

5 6 7 8 9 10 3 4 

| WHITESTONE HOUSE NW3  |                      |   | JONATHAN<br>5 Tredegar Square Bow | Bentheim                                |
|-----------------------|----------------------|---|-----------------------------------|-----------------------------------------|
| DRAWING TITLE         |                      |   | Bow                               |                                         |
| PROPOSE<br>LEVEL - PL | D BASEMENT<br>ANNING |   |                                   |                                         |
| SCALE                 |                      |   | ð G                               | 3                                       |
| 1:100 @ A             | 3                    |   |                                   | л<br>D<br>Z                             |
| DRAWING NO.           | DRAWING NO.          |   |                                   | 3                                       |
| 643-300               |                      |   | HITE                              | 76 3497 d                               |
| DRAWN BY              | DATE                 |   | CTS                               | avid@                                   |
| MZ                    | 06/05/15             |   | 0                                 | Tel 1020 7376 3427 david@hantheim.co.uk |
| REVISION              |                      |   | -                                 | <del>.</del>                            |
|                       |                      |   |                                   |                                         |
| WHITE                 | STONE H              | 0 | US                                | E                                       |

OUTLINE OF PROPOSED BASEMENT

O THIS DRAWING IS NOT TO BE SCALED O FIGURED DIMENSIONS TO TAKE PREFERENCE TO SCALED DIMENSIONS ALL CONTRACTORS WORK TO COMPLY WITH THE LATEST CODES OF PRACTICE AND TO BE TO THE ENTIRE SATISFACTION OF LOCAL AUTHORITIES