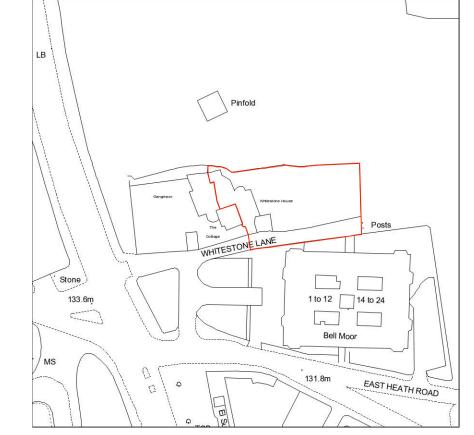

O THIS DRAWING IS NOT TO BE SCALED

ANY DISCREPANCIES MUST BE REPOR THE CONTRACTOR IS TO VERIFY ALL LEVELS, DIN BEFORE ANY WORK COMMENCES ON SITE ALL SETTING OUT TO BE THE CONTRA ALL SERVICES TO BE COORDINATED BY THE CONTRA ANY WORK THE CONTRACTOR IS RESPONSIBLE FOR ANY SITE VISITS BY LOCAL AU AND IS TO PAY ANY FEES CONNECTION THEREWITH READ THESE ARCHITECTURAL DRAWINGS IN CONJUNCTION O CONSULTANT DRAWINGS AND DETAILS WHERE APPLICABLE

FIGURED DIMENSIONS TO TAKE PREFERENCE TO SCALED DIMENSION 0 ALL CONTRACTORS WORK TO COMPLY WITH THE LATEST CODES OF PRACTI AND TO BE TO THE ENTIRE SATISFACTION OF LOCAL AUTHORITIES





Reproduction in whole or in part is prohibited without the prior permission of Ordnance Survey.

Ordnance Survey and the OS Symbol are registered trade-marks and OS MasterMap® is a trademark of Ordnance Survey, the national mapping agency of Great Britain.

The representation of a road, track or path is no evidence of a right of way.

The representation of features as lines is no evidence of a property boundary.

Scale 1:1250

Supplied by: Getmapping OS License Number: 100030848

| WHITESTO      | NE HOUSE NW3 | Benth<br>Unit 2 Canalot Studios<br>JONATHAN<br>5 Tredegar Square Bow |
|---------------|--------------|----------------------------------------------------------------------|
| DRAWING TITLE |              |                                                                      |
|