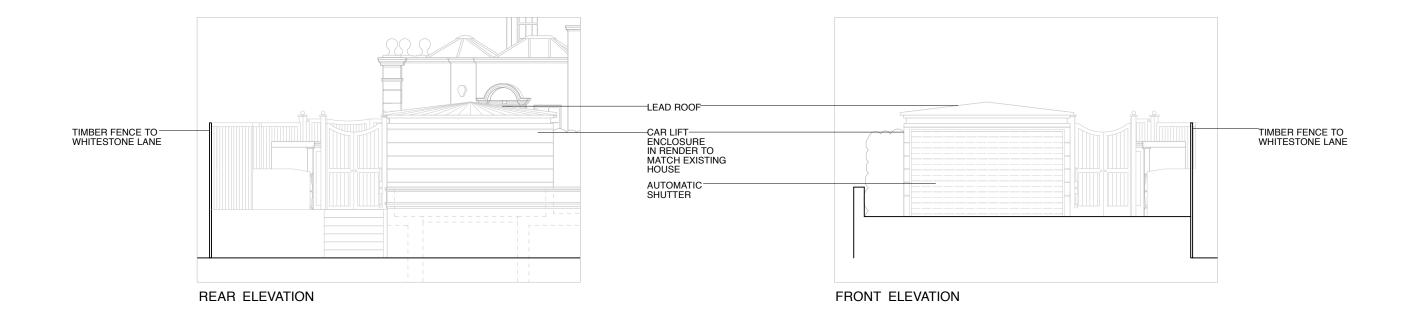

GENERAL NOTES

| WHITESTO        | NE HOUSE NW3 |                                                                                                    |
|-----------------|--------------|----------------------------------------------------------------------------------------------------|
|                 |              | Canalot Studios<br>UATHAN<br>gar Square Bow                                                        |
|                 |              | Hare                                                                                               |
| DRAWING TITLE   |              | Bow                                                                                                |
| PROPOSE<br>PLAN | D LOCATION   | Sentheim<br>* 2 Canabi Studios 222 Kensal Rd<br>ONATHAN FREEG<br>Tredegar Square Bow London E3.600 |
| SCALE           |              |                                                                                                    |
| 1.500 @ 4       | <b>n</b>     | London W10 1<br>ARD AR<br>020-8981 5665                                                            |
| 1:500 @ A       | 3            | 31 56                                                                                              |
| DRAWING NO.     |              | ARD ARC<br>020-8981 5665                                                                           |
| 643-316         |              | Tel 020 7376 3427                                                                                  |
| DRAWN BY        | DATE         | 376 34                                                                                             |
| N47             | 27/05/15     |                                                                                                    |
| MZ              | 27/05/15     | david                                                                                              |
| REVISION        |              | @ben                                                                                               |
|                 |              | david@bentheim.co.uk                                                                               |
|                 |              | co.uk                                                                                              |
|                 |              |                                                                                                    |
| WHITE           | STONE HO     | USE                                                                                                |