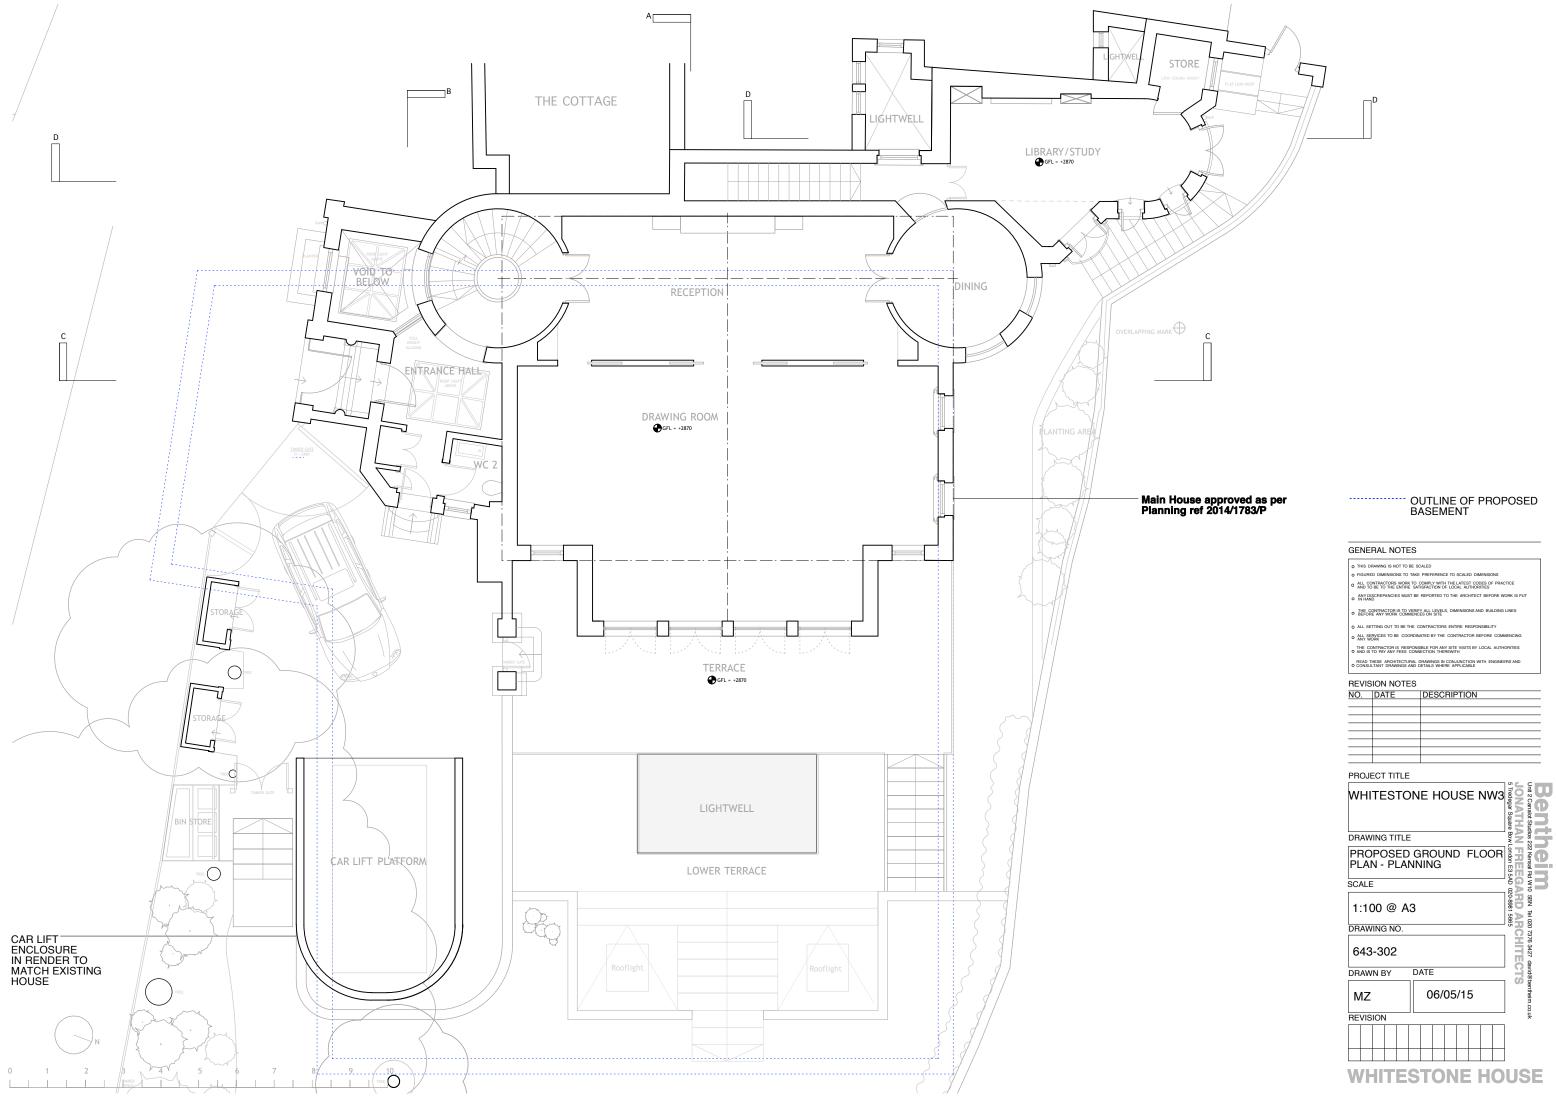

GENERAL NOTES

| WHITESTO        | NE HOUSE NW3 |                                                                                                    |
|-----------------|--------------|----------------------------------------------------------------------------------------------------|
|                 |              | Canalot Studios<br>UATHAN<br>gar Square Bow                                                        |
|                 |              | Hare                                                                                               |
| DRAWING TITLE   |              | Bow                                                                                                |
| PROPOSE<br>PLAN | D LOCATION   | Sentheim<br>* 2 Canabi Studios 222 Kensal Rd<br>ONATHAN FREEG<br>Tredegar Square Bow London E3.600 |
| SCALE           |              |                                                                                                    |
| 1.500 @ 4       | <b>n</b>     | London W10 1<br>ARD AR<br>020-8981 5665                                                            |
| 1:500 @ A       | 3            | 31 56                                                                                              |
| DRAWING NO.     |              | ARD ARC<br>020-8981 5665                                                                           |
| 643-316         |              | Tel 020 7376 3427                                                                                  |
| DRAWN BY        | DATE         | 376 34                                                                                             |
| N47             | 27/05/15     |                                                                                                    |
| MZ              | 27/05/15     | david                                                                                              |
| REVISION        |              | @ben                                                                                               |
|                 |              | david@bentheim.co.uk                                                                               |
|                 |              | co.uk                                                                                              |
|                 |              |                                                                                                    |
| WHITE           | STONE HO     | USE                                                                                                |