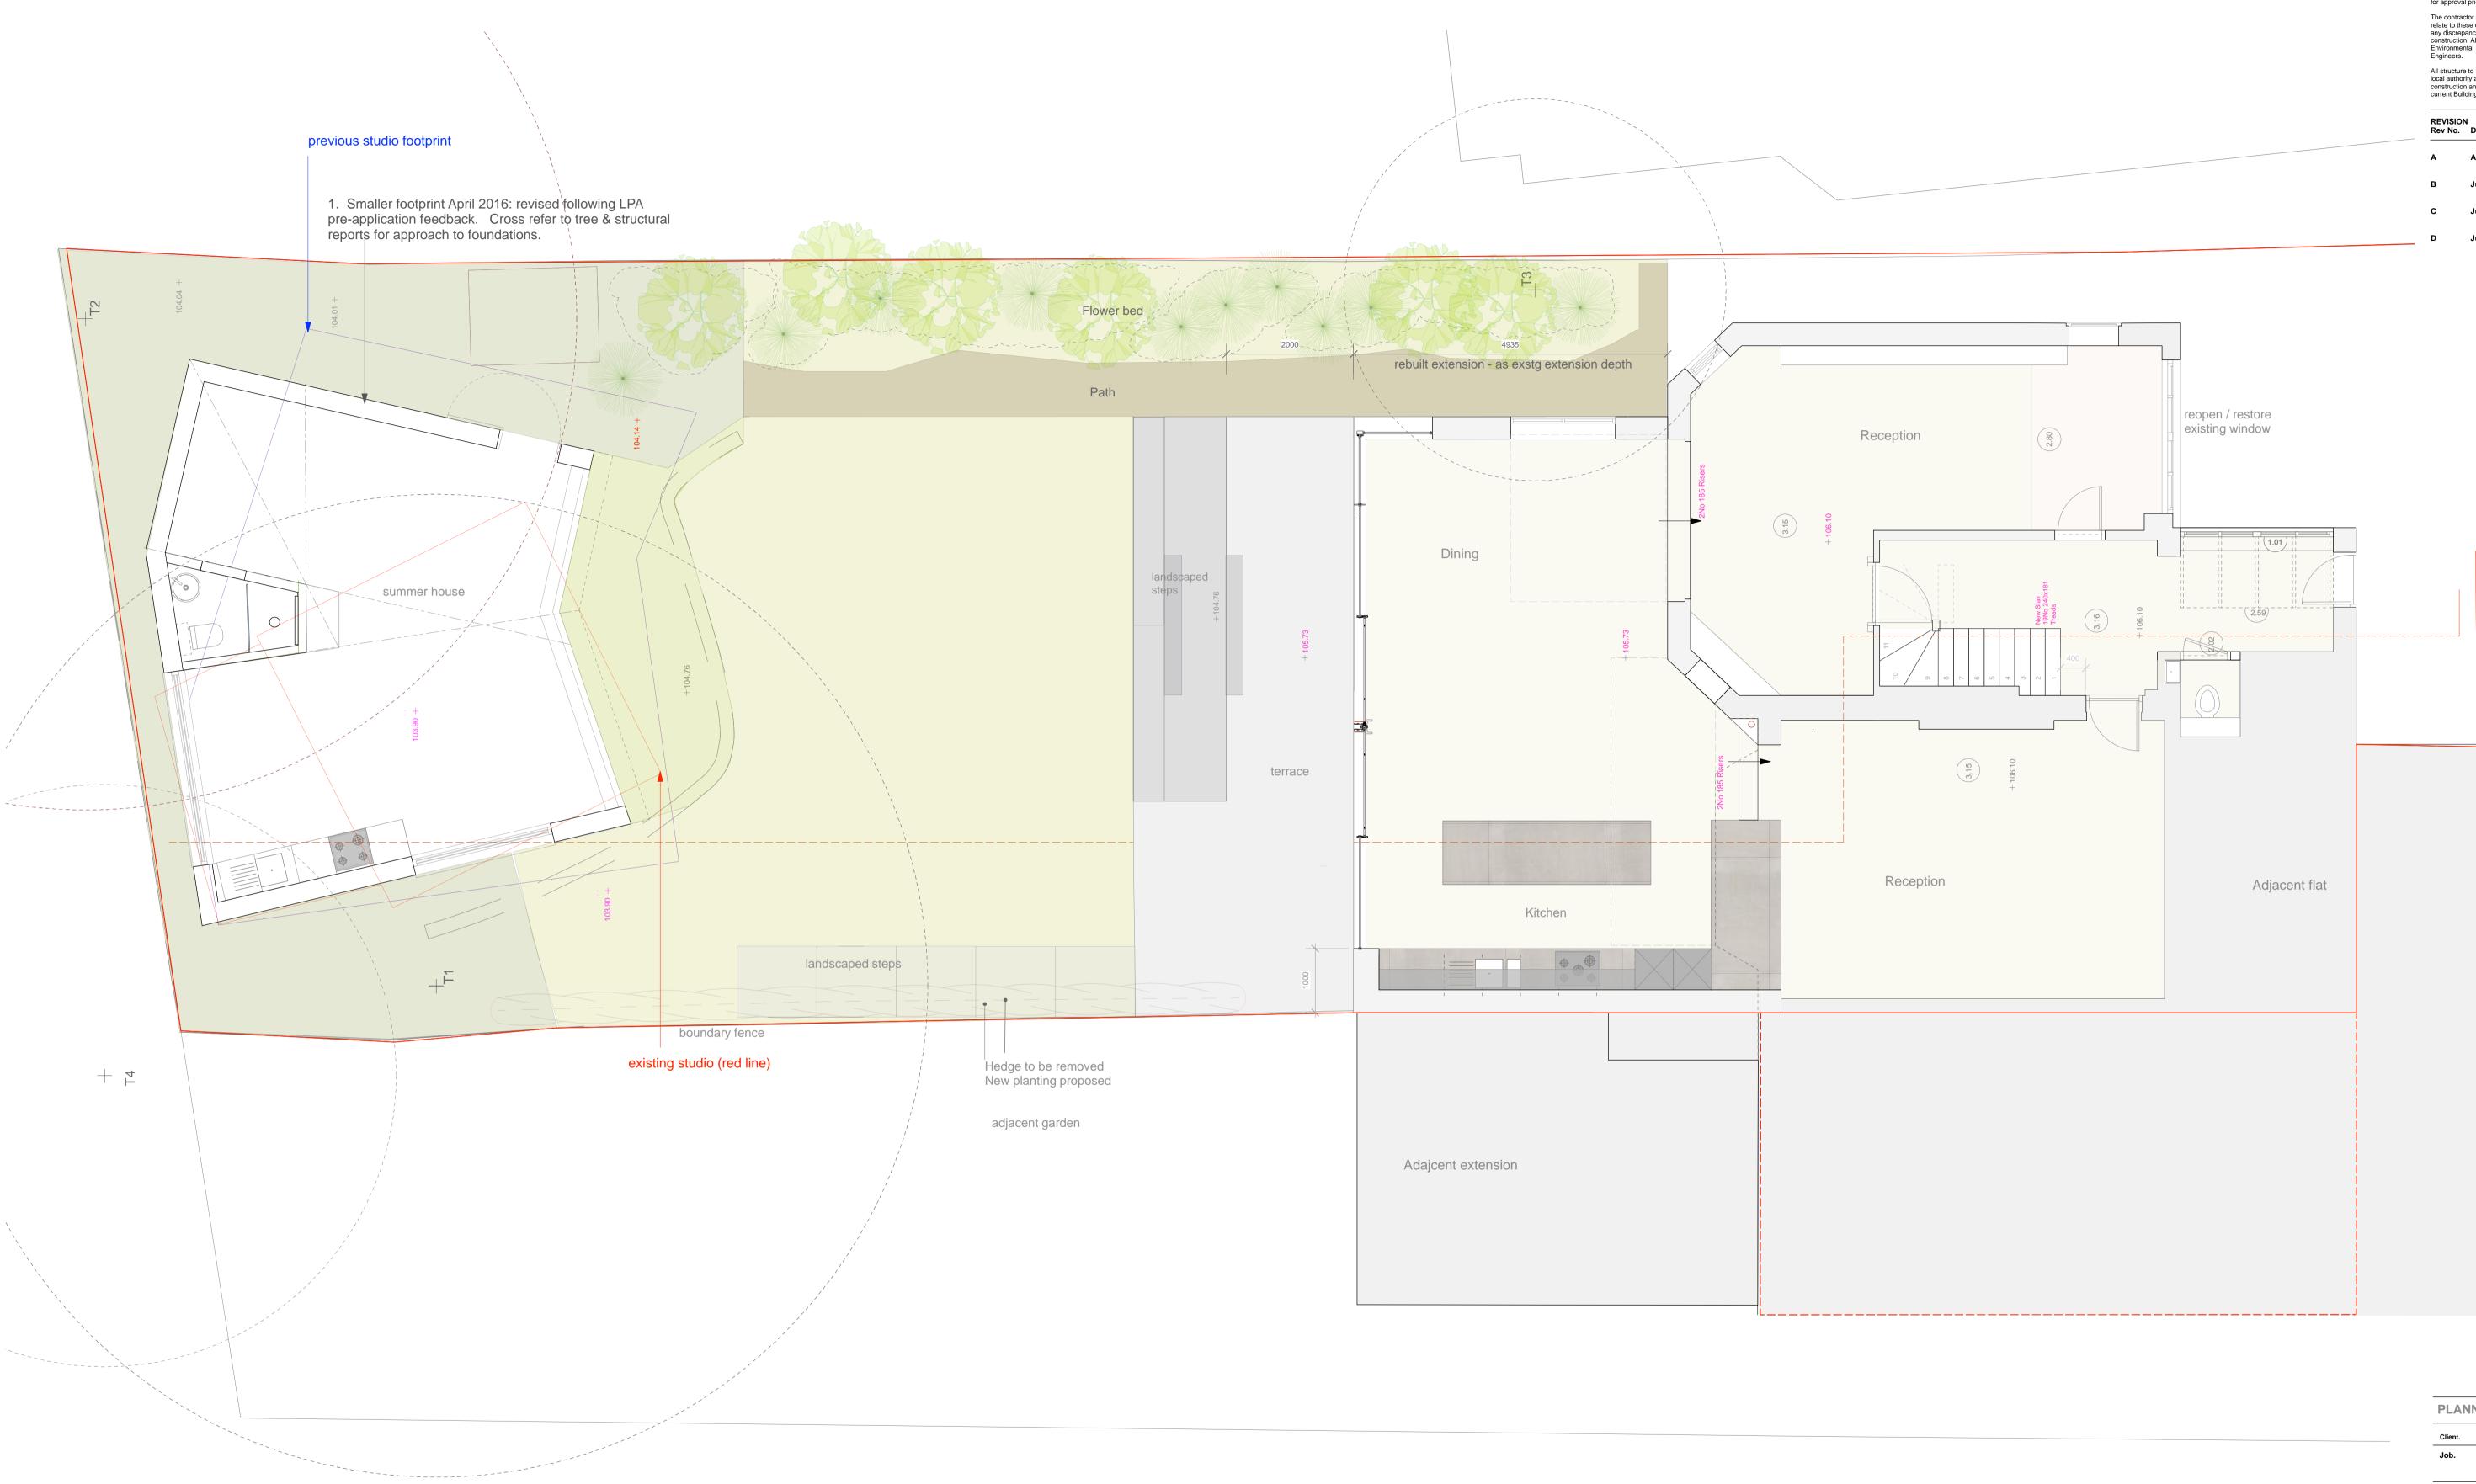

Proposed Ground Floor Plan 1:50

Boundary of development site at Ground Floor

40B ownership at first and second floor shown in dashed line

\_\_\_\_\_

5 metres

GENERAL NOTES. The Contractor to advise on all details and ensure stability and strength of construction. The contractor to provide setting out and rod drawings for approval prior to construction. The contractor to check all dimensions on site and relate to these drawings. The contractor to report any discrepancies to designers prior to construction. All services to local authorities, BCO & Environmental Health requirements and to Service Engineers. All structure to Structural Engineer's details and local authority and BCO requirements. All construction and materials to comply with the current Building and Fire Regulations.

| REVISION<br>Rev No. | Date      | Description                                      |
|---------------------|-----------|--------------------------------------------------|
| Kev NO.             | Date      | Description                                      |
| A                   | April '16 | Revised following<br>LPA's pre-application input |
| В                   | June '16  | Revised following tree survey.                   |
| С                   | June '16  | Root protection areas indicated.                 |
| D                   | July ' 16 | Red Line boundary amend                          |