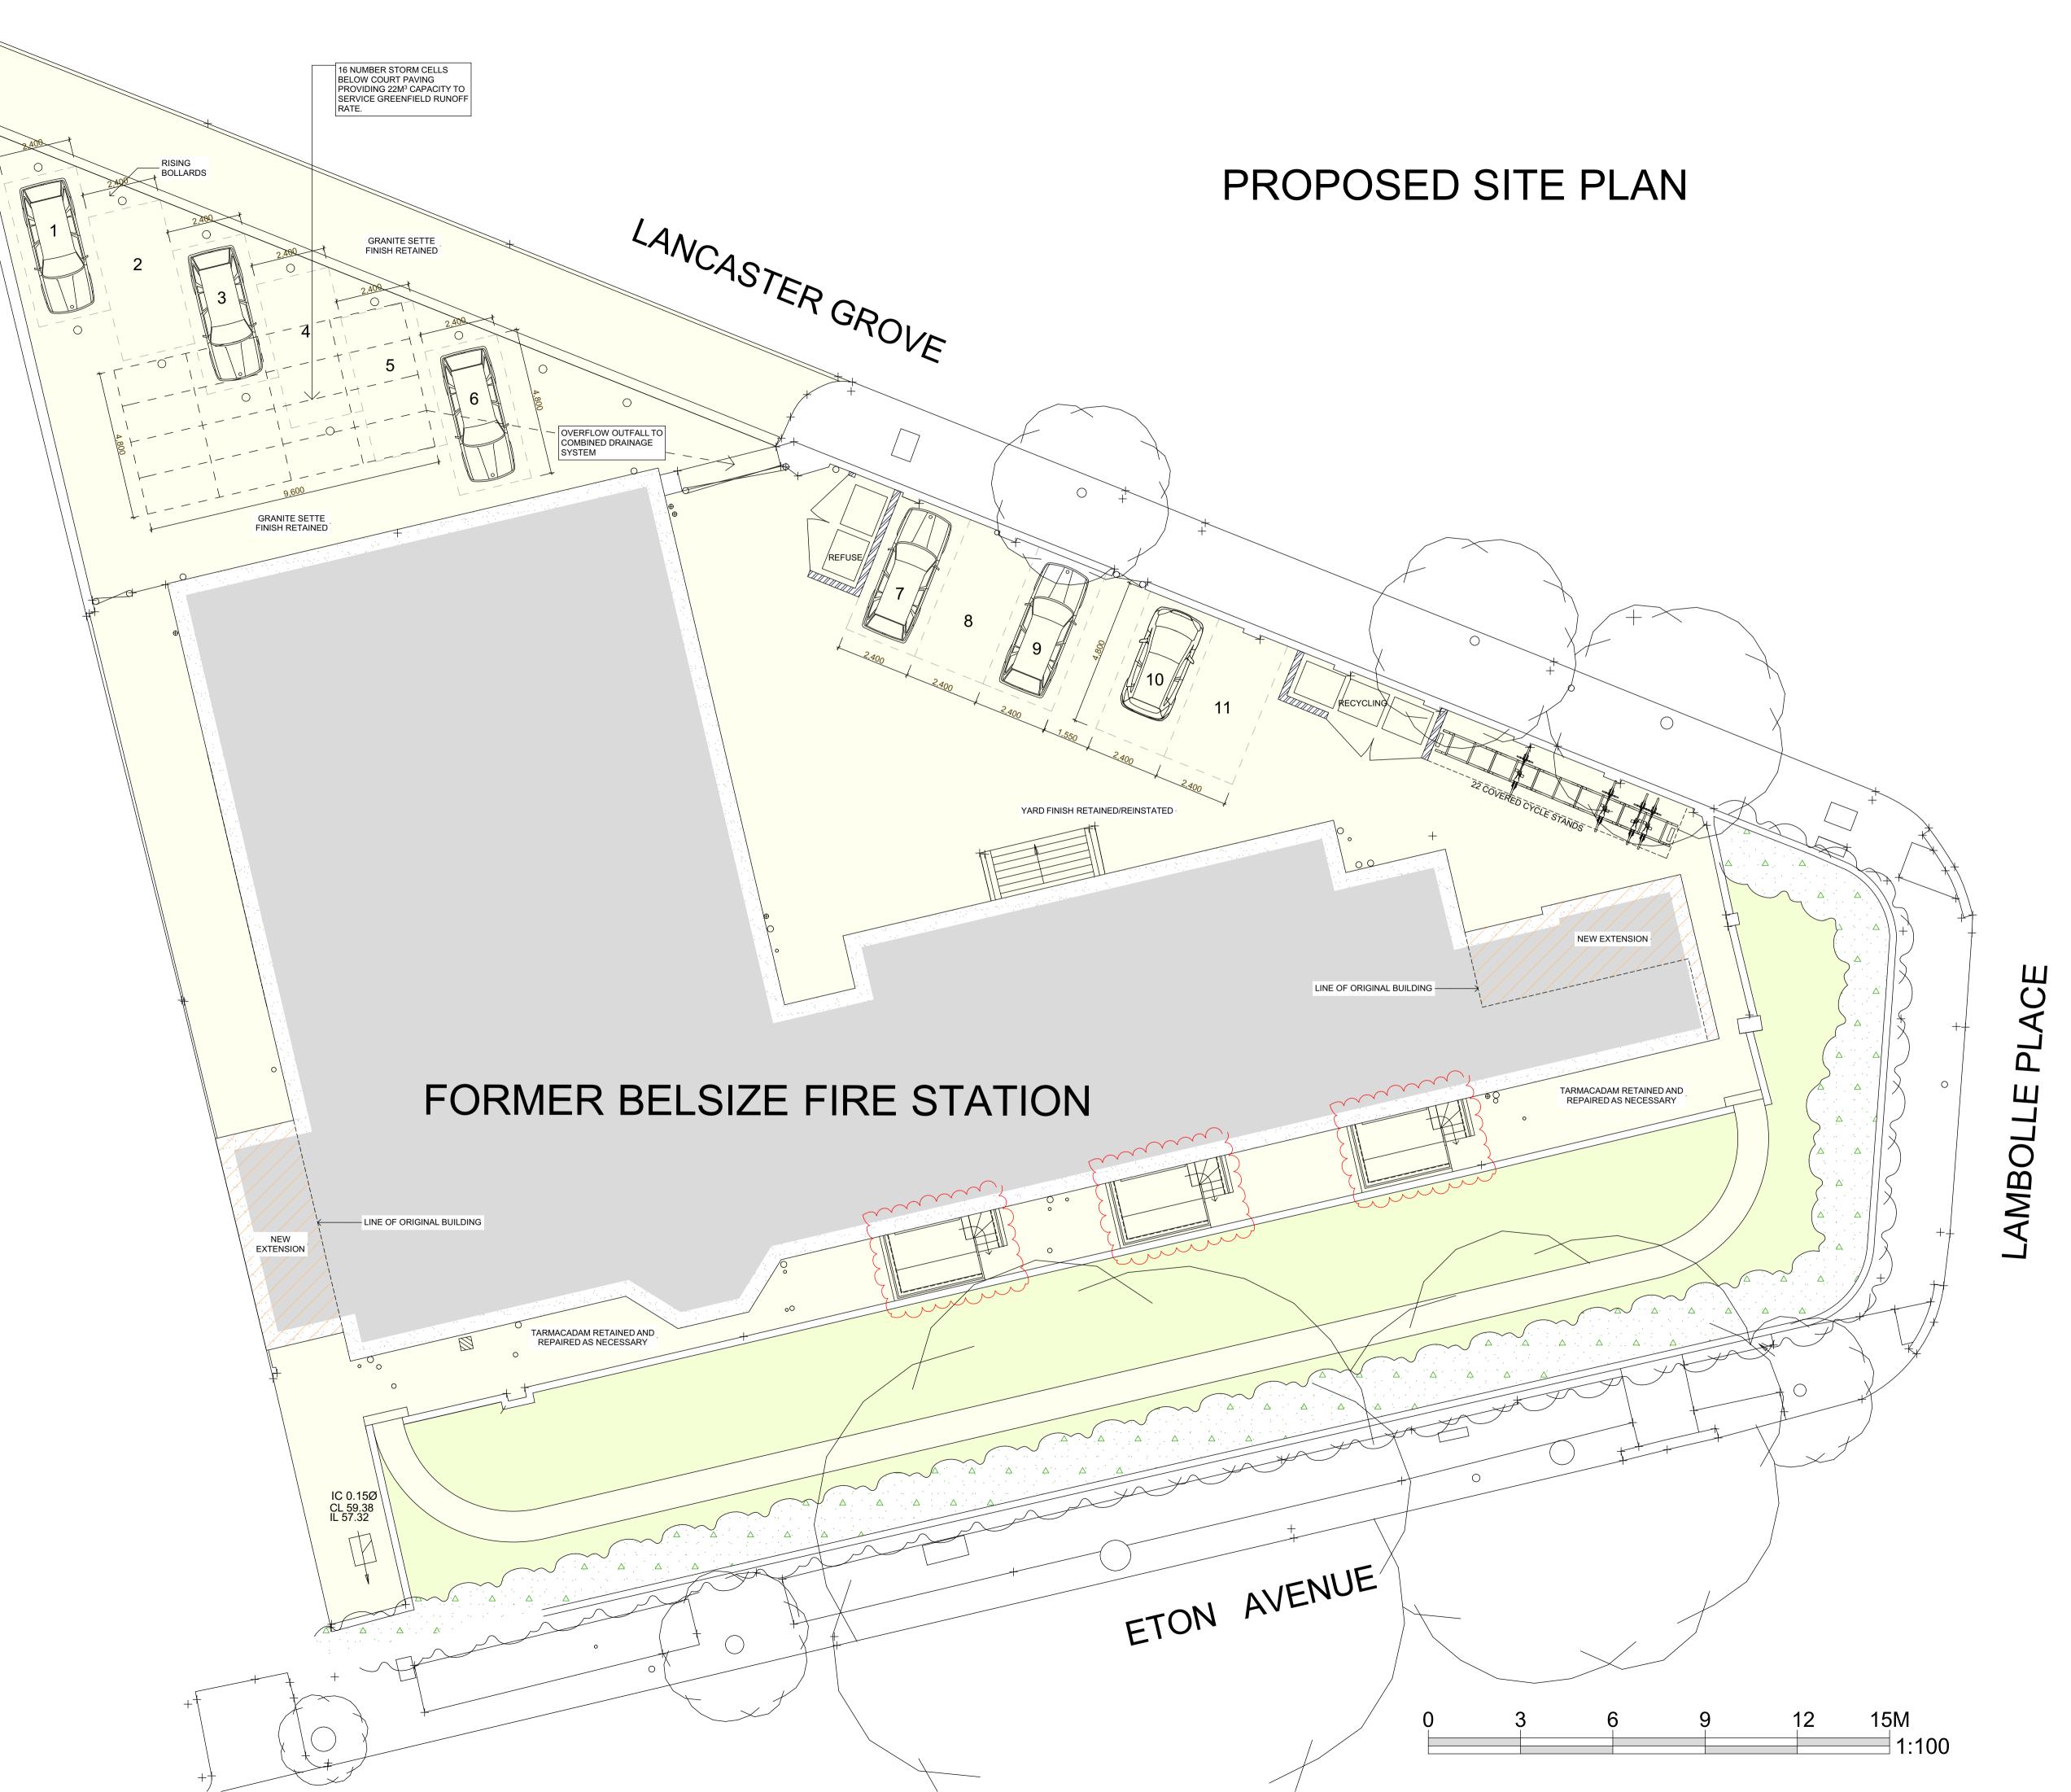

The copyright of this drawing is the property of SHAUN KNIGHT ARCHITECTURE LIMITED and may not be reproduced in any form without prior written consent.

| 36 Lancaster Grove | gGIA        |                 | GEA              |                 |
|--------------------|-------------|-----------------|------------------|-----------------|
|                    | $M^2$       | FT <sup>2</sup> | $M^2$            | FT <sup>2</sup> |
| APARTMENT 1        | 52          |                 | 64               |                 |
| APARTMENT 2        | 55          |                 | 65               |                 |
| APARTMENT 3        | 51          |                 | 59               |                 |
| APARTMENT 4        | 51          |                 | 59               |                 |
| APARTMENT 5        | 113         | $\sim$          | 130 m            |                 |
| APARTMENT 6        | 247         |                 | 288              |                 |
| APARTMENT 7        | <u>82</u> √ |                 | 95               |                 |
| APARTMENT 8        | 90          |                 | 102              |                 |
| APARTMENT 9        | 124         |                 | 133              |                 |
| APARTMENT 10       | 79          |                 | 86               |                 |
| APARTMENT 11       | 51          |                 | 56               |                 |
|                    | 995         | 10706           | <del>113</del> 7 | 12234           |

## SHAUN KNIGHT ARCHITECTURE

40 FALCON ROAD, HAMPTON TW12 2RA 07824 815 258M 0208 979 4949T

E:skarchitecture@hotmail.co.uk W:shaunknightarchitecture.com

PROJECT: 36 LANCASTER GROVE

TITLE : PROPOSED SITE PLAN

Date: DECEMBER 2015

Scale: 1:100 AT A1 Drawn: SDK

DRAWING NUMBER: 002E