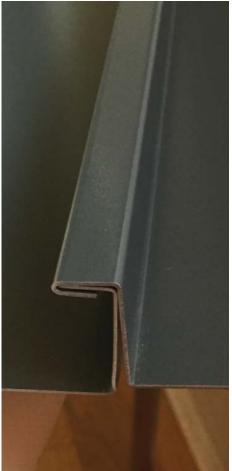

## 12041-2.1 Sample of the roof cladding

system.

Photographic sample of the cladding Aerial to take new television services Lift shaft to be extended 1 2 The sample can be viewed at ColldoCollins Aluminium standing seam roof, colour coated (medium grey) offices in London, or it could be couriered (1)1 to your offices upon request. 1 [1] AS 23 4 4 2 4 3 h 1 2 Cladding system to be Aluminium Æ sliding door powder coated standing seamsheet. Seams approx 450mm E E E E AS-IP supported on galvanised stee grating over light well. Grating and supports to engineers spec. d steel apart. Colour to be RAL7012 2no vent pipes extended in compliance with AD H