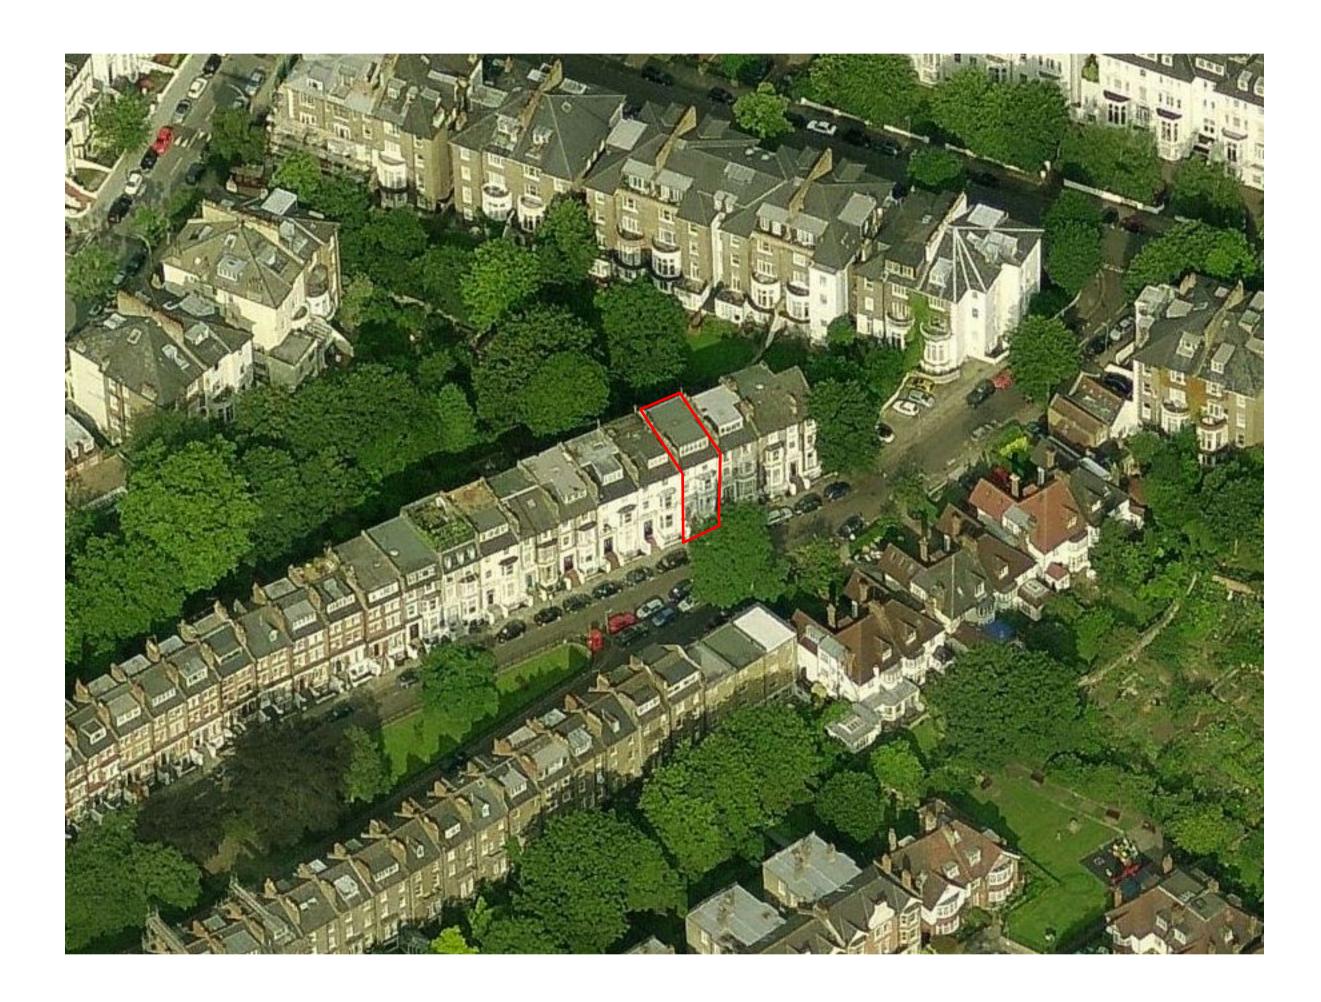

1 FRONT OF PROPERTY AERIAL VIEW Scale: Actual Size





## GENERAL NOTES: Do not scale from this drawing. Check drawing on receipt and immediately report any discrepancies to the Architect. Verify all dimensions and levels on site prior to construction. The contents of this drawing are Stiff + Trevillion Architects LLP copyright and shall not be re-used without their written permission. No. Date Revision Notes

## PLANNING

Stiff + Trevillion Architects Ltd 16 Woodfield Road London W9 2BE

T +44(0)20 8960 5550 F +44(0)20 8969 8668 mail@stiffandtrevillion.com www.stiffandtrevillion.com

 Project
Flat 2+3, 53 Primrose Gardens Belsize Park, London, NW3 4UL
Drawing
AERIAL PHOTOS

| AERIAL PHOIOS                 |               |          |
|-------------------------------|---------------|---