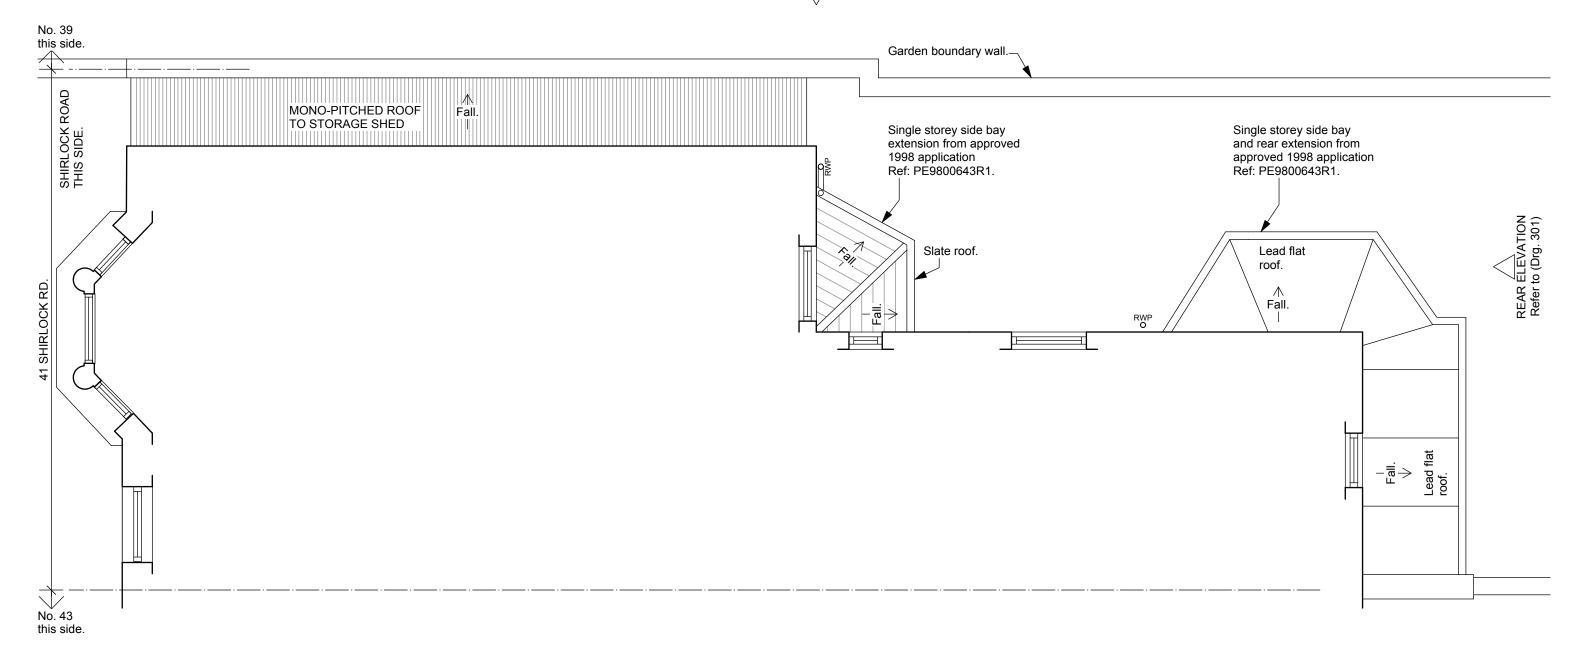

#### **PROPOSED**

- Addition of a single storey infill between the existing single storey bay windows. The infill will have a patio door and skylight.
- 02 Replace the existing patio doors facing the rear garden with new patio doors to match the infill extension.
- New window to the existing side elevation gable.
- Minor ground floor plan reconfiguration.

### **MATERIALS**

The house is brick-built in yellow London Stock. The existing rear garden single storey rear extension is built in London Stock with a lead roof. The bay window closest to the road has a slate roof. The proposed materials would be as follows:

Roof: Existing lead roof to be extended over the new infill and

the bay window closest to the road.

Painted timber boards. Location, size and colour to Fascia boards:

match existing.

Gutters: Colour and material to match existing

Rainwater pipes: Colour and material to match existing.

New Patio door to infill to proposed kitchen in dark grey Doors:

finish to compliment existing fenestration.

Existing patio door to rear replaced to match infill door. Door to bay window closest to the road retained and

paint finished.

Windows: Windows to bay retained and paint finished.

New window to gable elevation in painted timber, colour

to match existing. Timber profile to match rear windows.

Skylight: Dark grey finish to compliment lead finish.