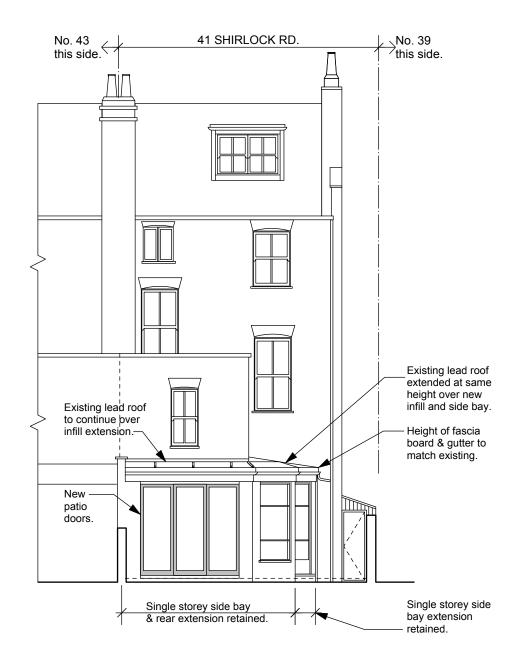

## PROPOSED SIDE ELEVATION

**MATERIALS** 

Roof:

To match existing in type, colour & bond. Mortar to match existing in colour & Brickwork:

New gable window to have an arched brick soldier coursing and cill to match

existing rear elevation 1st floor windows.

Existing lead roof to be extended over the new infill and the bay window

closest to the road.

Painted timber boards. Location, size Fascia boards:

and colour to match existing.

Colour and material to match existing Gutters:

Rainwater pipes: Colour and material to match existing.

New Patio door to infill to proposed kitchen in dark grey finish to compliment existing

fenestration.

Existing patio door to rear replaced to match infill door.

Door to bay window closest to the road retained and paint finished.

Windows to bay retained and paint finished. Windows:

New window to gable elevation in painted timber, colour to match existing. Timber

profile to match rear windows.

Skylight: Dark grey finish to compliment lead finish.

| sceales                  |                                   |                          | Drawn/checked: dg /       |
|--------------------------|-----------------------------------|--------------------------|---------------------------|
| gunn aesign              | t: 020 8341 9605 m: 07900 491 428 | Client: J. Kanter        | Scale: 1:50@A1 / 1:100@A3 |
| Project: 41 Shirlock F   | Road                              | PLANNING DRA             | AWING                     |
| Drg. Title: Existing & P | roposed Side Elevation            | <sup>№</sup> .SHIR -P- 3 | 800 Rev                   |