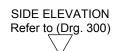

The house is within Mansfield Conservation Area and is not listed.

The existing two storey outrigger has two existing single storey rear extensions from approved application Ref: PE9800643R1 dated 1998.

In 2015 Camden approved a single storey rear side extension (Application Ref: 2015/5237/P). This latest application also proposes a single storey rear side extension but set further away from No. 39 boundary line.

### **MATERIALS**

The house is brick-built in yellow London Stock. The existing rear garden single storey rear extension is built in London Stock with a lead roof. The bay window closest to the road has a slate roof. The proposed materials would be as follows:

Roof: Existing lead roof to be extended over the new infill and

the bay window closest to the road.

Painted timber boards. Location, size and colour to Fascia boards:

match existing.

Gutters: Colour and material to match existing