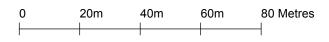

The house is within Mansfield Conservation Area and is not listed.

The existing two storey outrigger has two existing single storey rear extensions from approved application Ref: PE9800643R1 dated 1998.

In 2015 Camden approved a single storey rear side extension (Application Ref: 2015/5237/P). This latest application also proposes a single storey rear side extension but set further away from No. 39 boundary line.

#### **PROPOSED**

- Addition of a single storey infill between the existing single storey bay windows. The infill will have a patio door and skylight.
- 02 Replace the existing patio doors facing the rear garden with new patio doors to match the infill extension.
- New window to the existing side elevation gable.
- Minor ground floor plan reconfiguration.