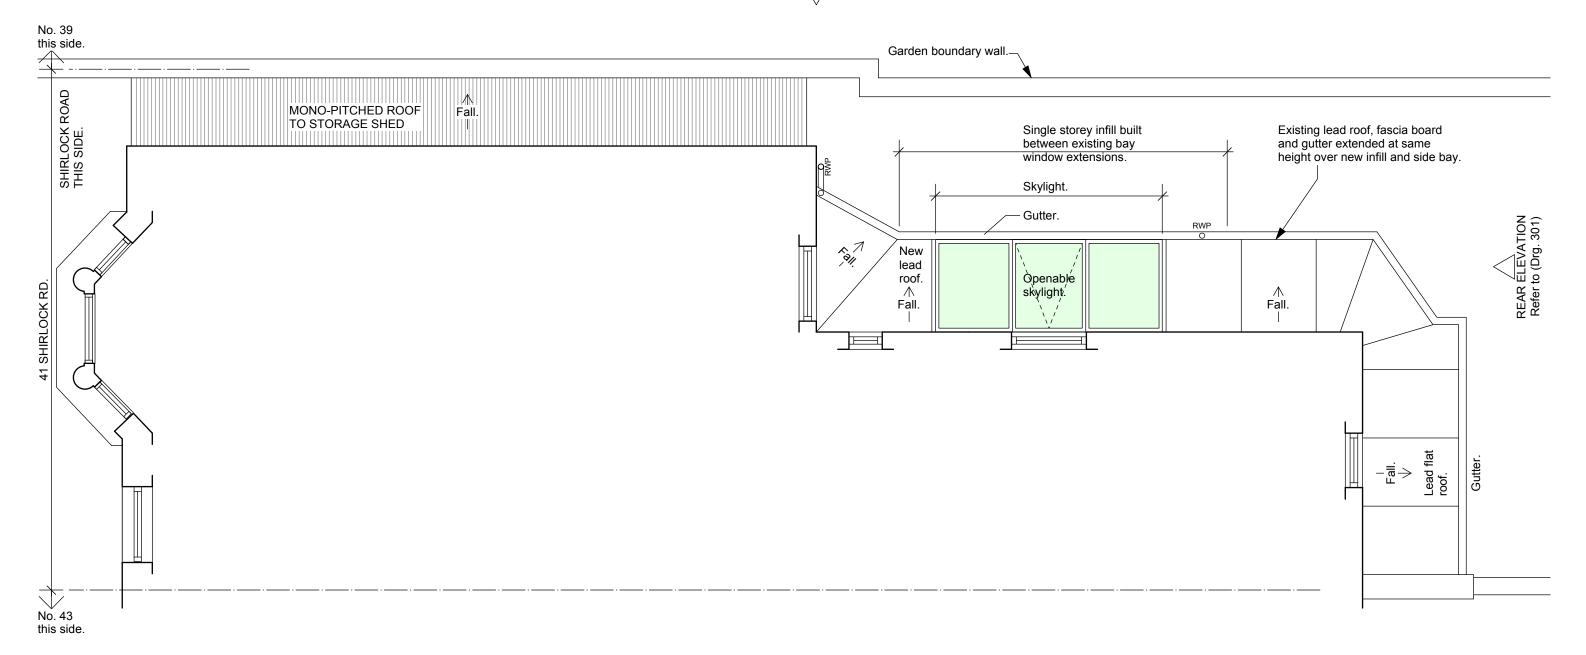

#### **EXISTING**

41 Shirlock Road is a semi-detached, 4-storey (with small cellar), brick-built Victorian house built c.1888 with private front and rear gardens and sideway. The house is a single family occupancy.

The house is within Mansfield Conservation Area and is not listed.

The existing two storey outrigger has two existing single storey rear extensions from approved application Ref: PE9800643R1 dated 1998.

**EXISTING SIDE ELEVATION** 

SCALE BAR- 1:50 @ A1 / 1:100 @ A3 0 1m 2m 3m 4m 5m

| Revision: |      |      |  |
|-----------|------|------|--|
|           | <br> | <br> |  |
|           |      |      |  |
|           |      |      |  |
|           |      |      |  |