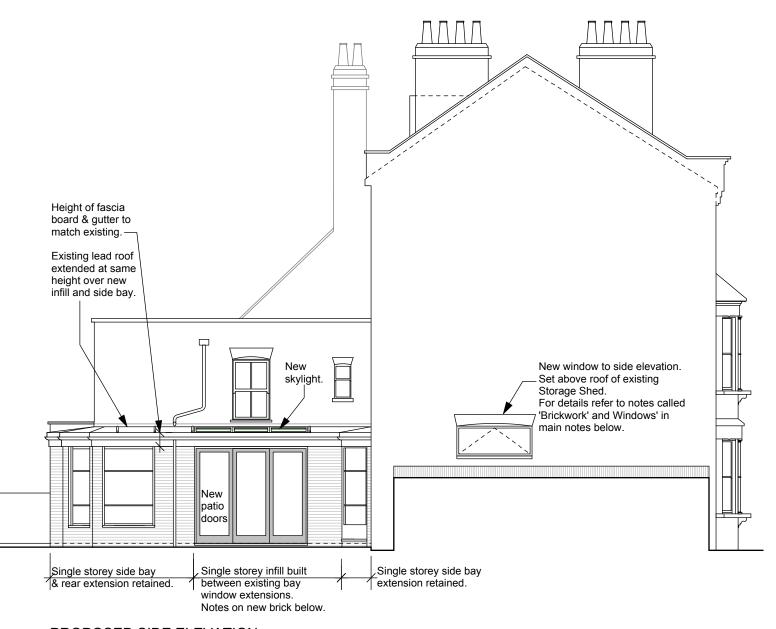

## PROPOSED SIDE ELEVATION

**MATERIALS** 

Roof:

To match existing in type, colour & bond. Mortar to match existing in colour & Brickwork:

New gable window to have an arched brick soldier coursing and cill to match

existing rear elevation 1st floor windows.

Existing lead roof to be extended over the new infill and the bay window

closest to the road.

Painted timber boards. Location, size Fascia boards:

and colour to match existing.

Colour and material to match existing Gutters:

Rainwater pipes: Colour and material to match existing.

New Patio door to infill to proposed kitchen in dark grey finish to compliment existing

fenestration.

Existing patio door to rear replaced to match infill door.

Door to bay window closest to the road retained and paint finished.

Windows to bay retained and paint finished. Windows:

New window to gable elevation in painted timber, colour to match existing. Timber

profile to match rear windows.

Skylight: Dark grey finish to compliment lead finish.

| sceales                  |                                   |                          | Drawn/checked: dg /       |
|--------------------------|-----------------------------------|--------------------------|---------------------------|
| gunn aesign              | t: 020 8341 9605 m: 07900 491 428 | Client: J. Kanter        | Scale: 1:50@A1 / 1:100@A3 |
| Project: 41 Shirlock F   | Road                              | PLANNING DRA             | AWING                     |
| Drg. Title: Existing & P | roposed Side Elevation            | <sup>№</sup> .SHIR -P- 3 | 800 Rev                   |