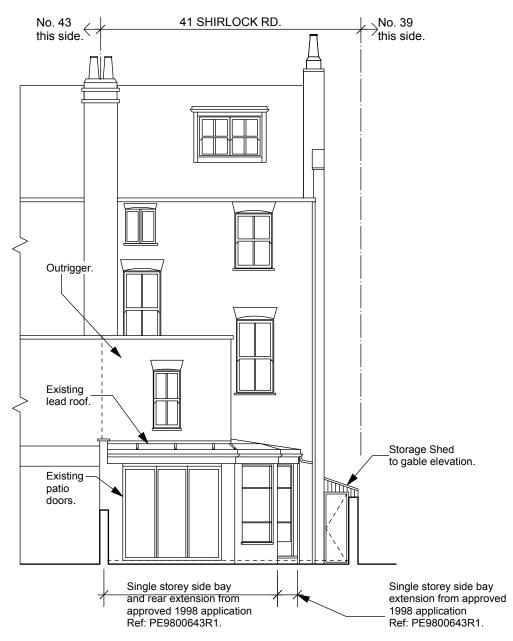

#### **EXISTING**

41 Shirlock Road is a semi-detached, 4-storey (with small cellar), brick-built Victorian house built c.1888 with private front and rear gardens and sideway. The house is a single family occupancy.

The house is within Mansfield Conservation Area and is not listed.

The existing two storey outrigger has two existing single storey rear extensions from approved application Ref: PE9800643R1 dated 1998.

**EXISTING SIDE ELEVATION** 

SCALE BAR- 1:50 @ A1 / 1:100 @ A3 0 1m 2m 3m 4m 5m

| Revision: |      |      |  |
|-----------|------|------|--|
|           | <br> | <br> |  |
|           |      |      |  |
|           |      |      |  |
|           |      |      |  |