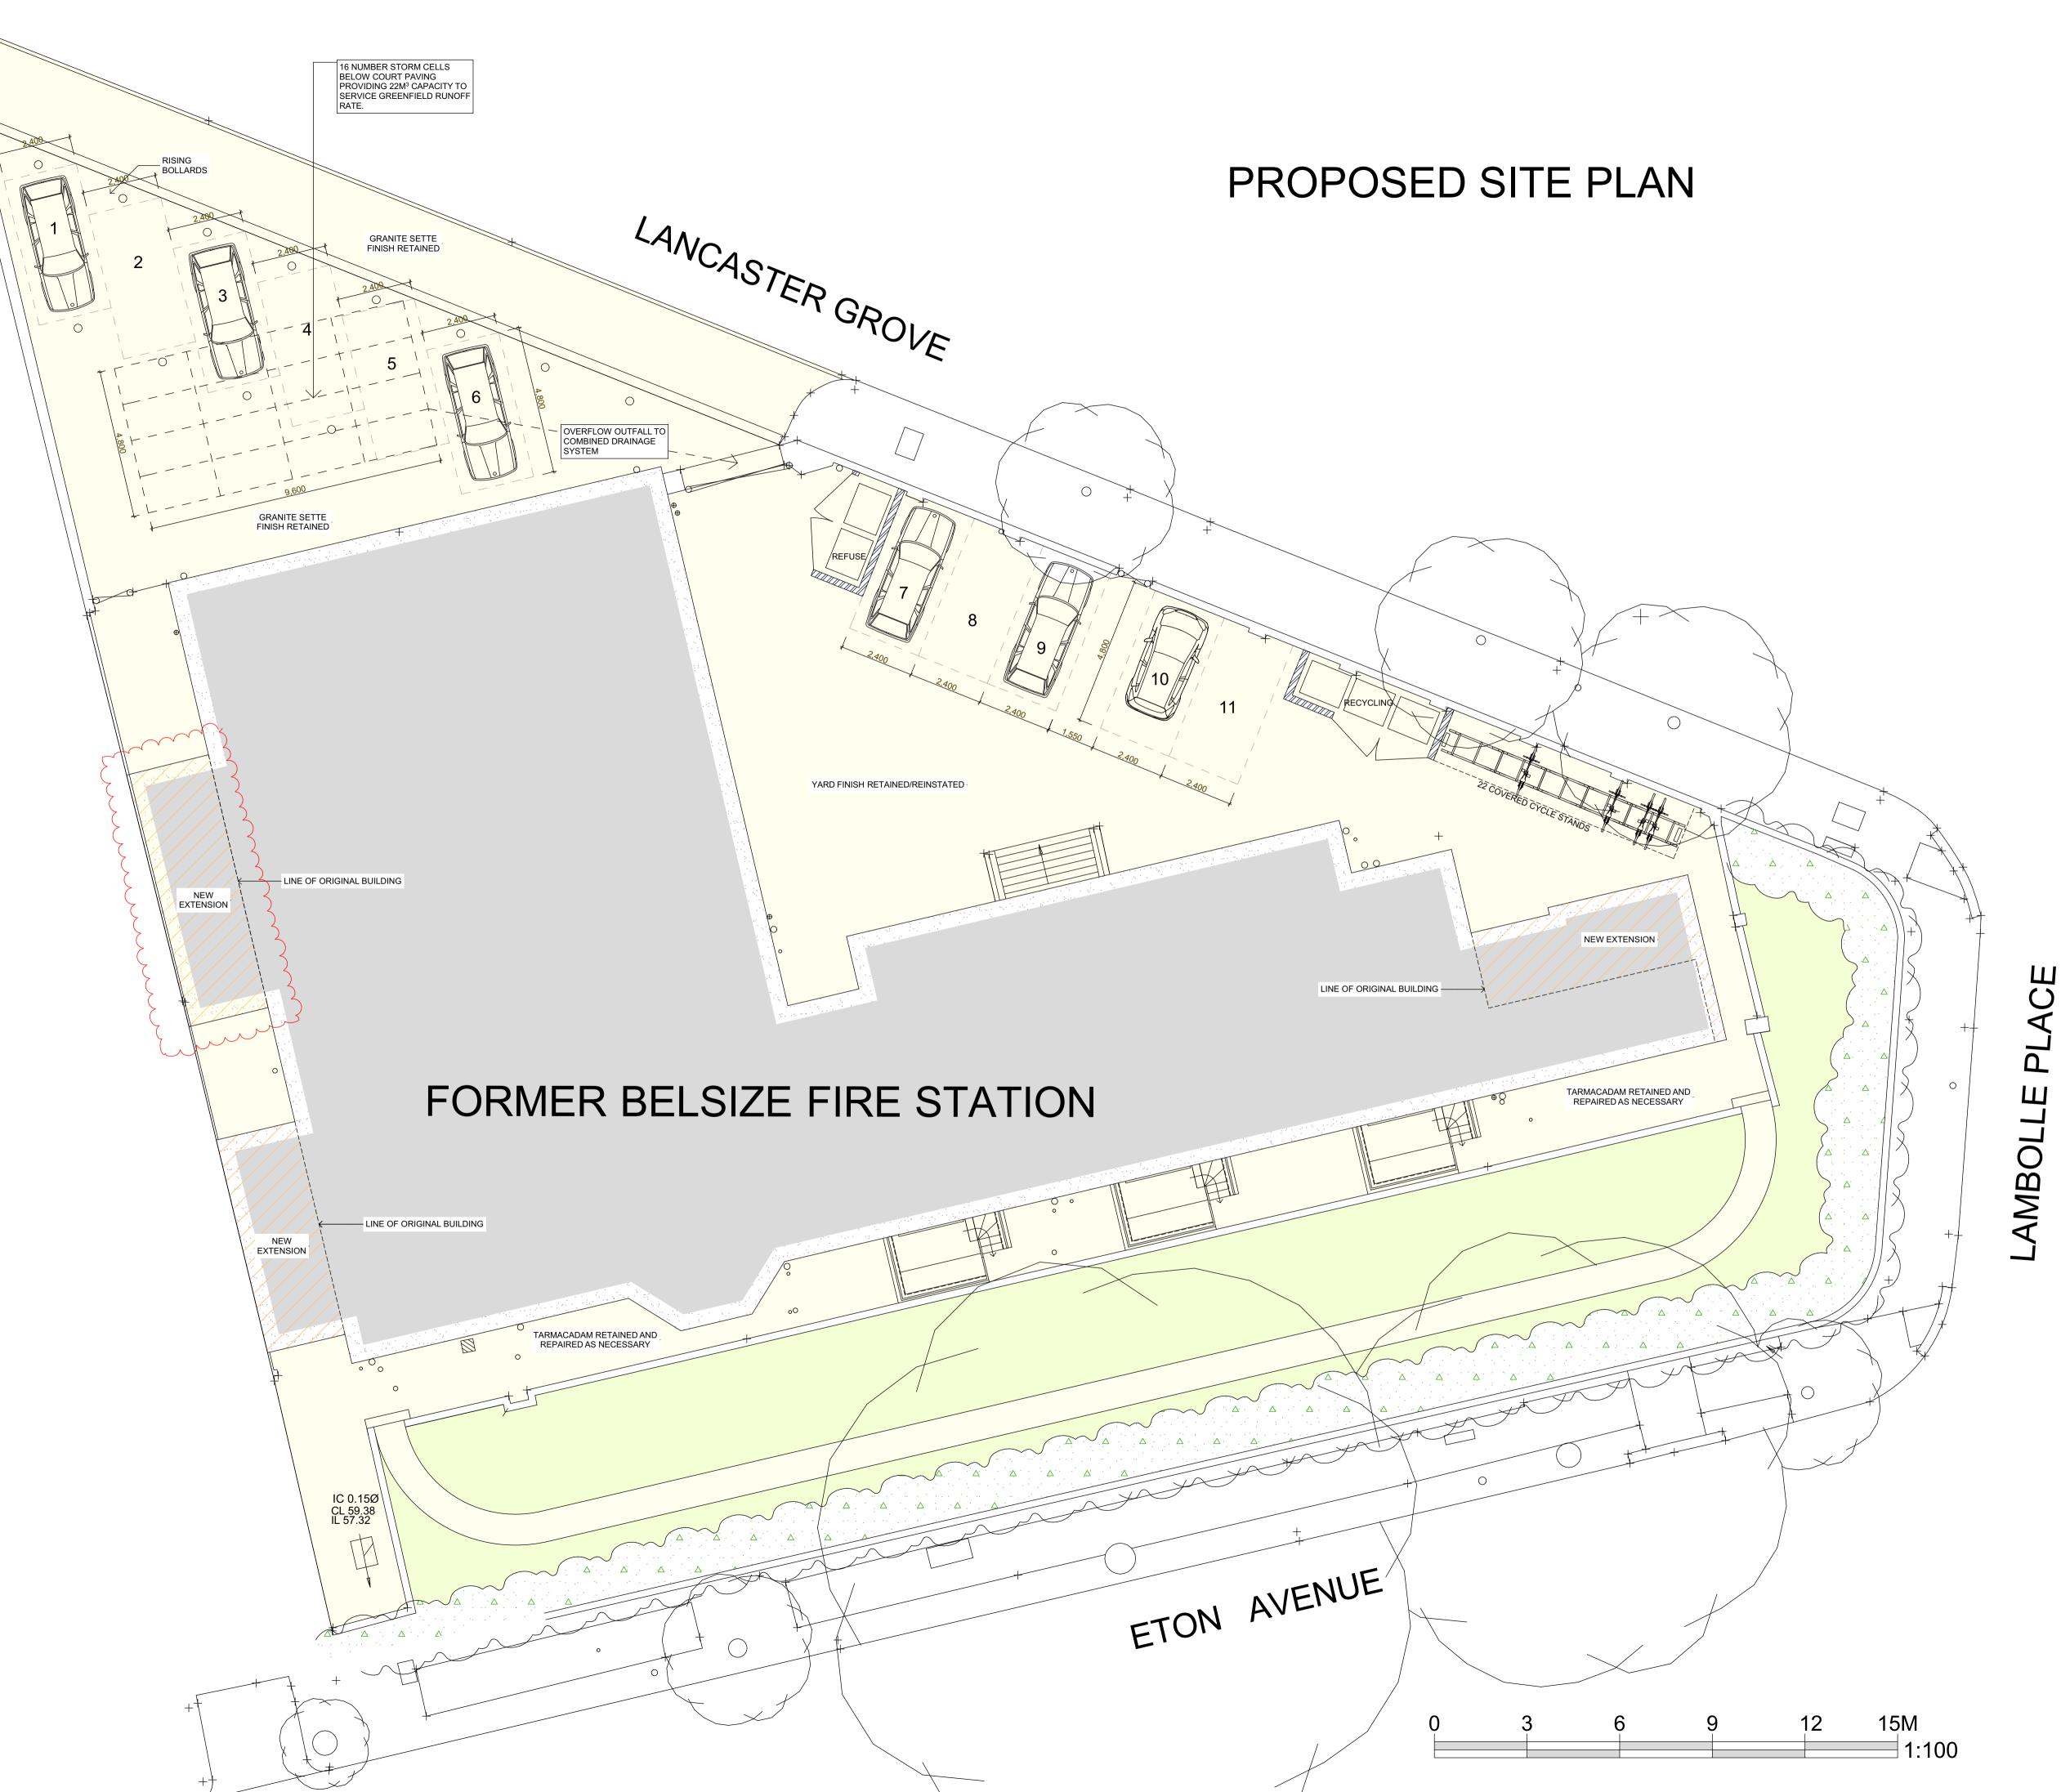

## PLANNING

## SHAUN KNIGHI ARCHITECTURE

40 FALCON ROAD, HAMPTON TW12 2RA 07824 815 258M 0208 979 4949T

E:skarchitecture@hotmail.co.uk W:shaunknightarchitecture.com

PROJECT: 36 LANCASTER GROVE

TITLE : PROPOSED SITE PLAN

Date: DECEMBER 2015

Scale: 1:100 AT A1 Drawn: SDK

DRAWING NUMBER: 002F