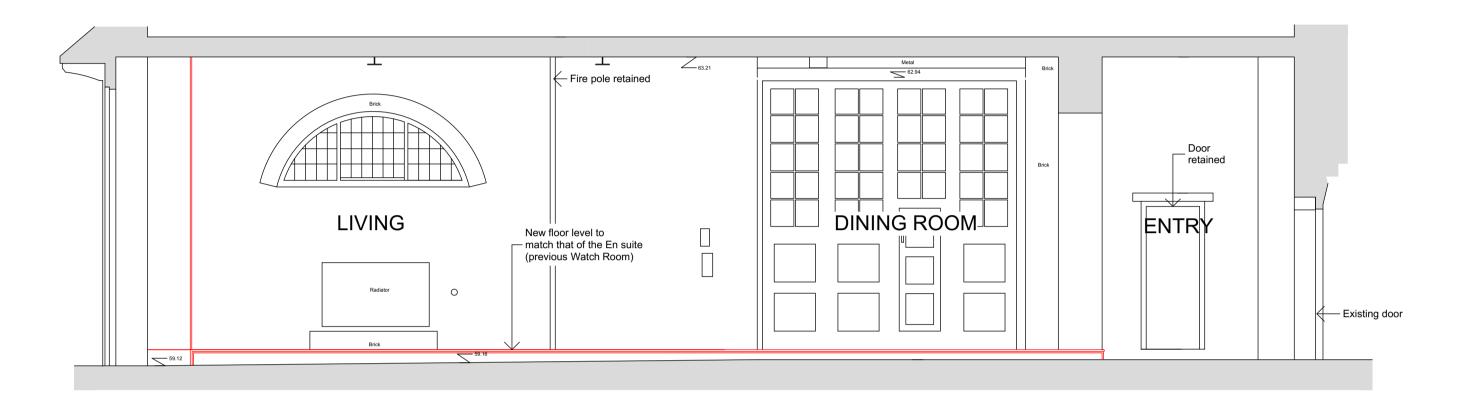

Reversible raised timber floor

Structural glazing

LIVING

Reversible raised timber floor

·Wall cleaned of surplus conduits and terminal boxes

Arch remains fully revealed

BEDROOM 1

Snug 1 behind bookcases

home



#### **ELEVATION LOOKING EAST**



## **ELEVATION LOOKING WEST**



## **ELEVATION LOOKING NORTH**



**PLANNING** 

01/04/2016

- SNUG AND BEDROOM 1 HANDED

- PODS OMITTED REV B 03/08/2016

**REV A** 



# SHAUN KNIGHT ARCHITECTURE

40 FALCON ROAD, HAMPTON TW12 2RA 07824 815 258M 0208 979 4949T

E:skarchitecture@hotmail.co.uk W:shaunknightarchitecture.com

PROJECT: 36 LANCASTER GROVE

TITLE : DETAIL 10 - APT 6
ELEVATIONS

Date: DECEMBER 2015

Scale: 1:20 AT A1

DRAWING NUMBER: 069B

Drawn: SDK