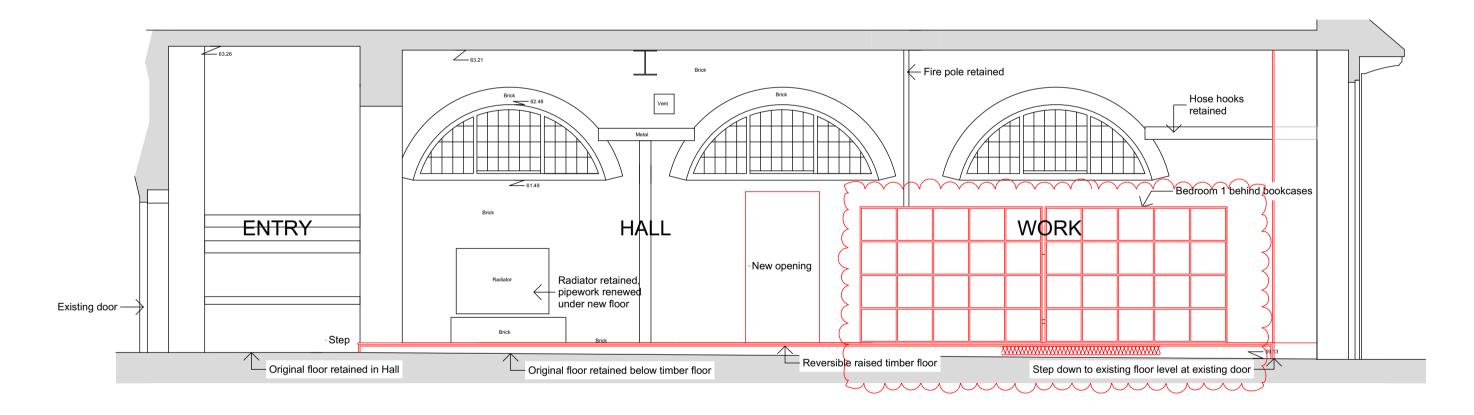

Reversible raised timber floor

Structural glazing

LIVING

Reversible raised timber floor

·Wall cleaned of surplus conduits and terminal boxes

Arch remains fully revealed

BEDROOM 1

Snug 1 behind bookcases

home



#### **ELEVATION LOOKING EAST**



## **ELEVATION LOOKING WEST**



## **ELEVATION LOOKING NORTH**



**PLANNING** 

01/04/2016

- SNUG AND BEDROOM 1 HANDED

- PODS OMITTED REV B 03/08/2016

**REV A** 



# SHAUN KNIGHT ARCHITECTURE

40 FALCON ROAD, HAMPTON TW12 2RA 07824 815 258M 0208 979 4949T

E:skarchitecture@hotmail.co.uk W:shaunknightarchitecture.com

PROJECT: 36 LANCASTER GROVE

TITLE : DETAIL 10 - APT 6
ELEVATIONS

Date: DECEMBER 2015

Scale: 1:20 AT A1

DRAWING NUMBER: 069B

Drawn: SDK