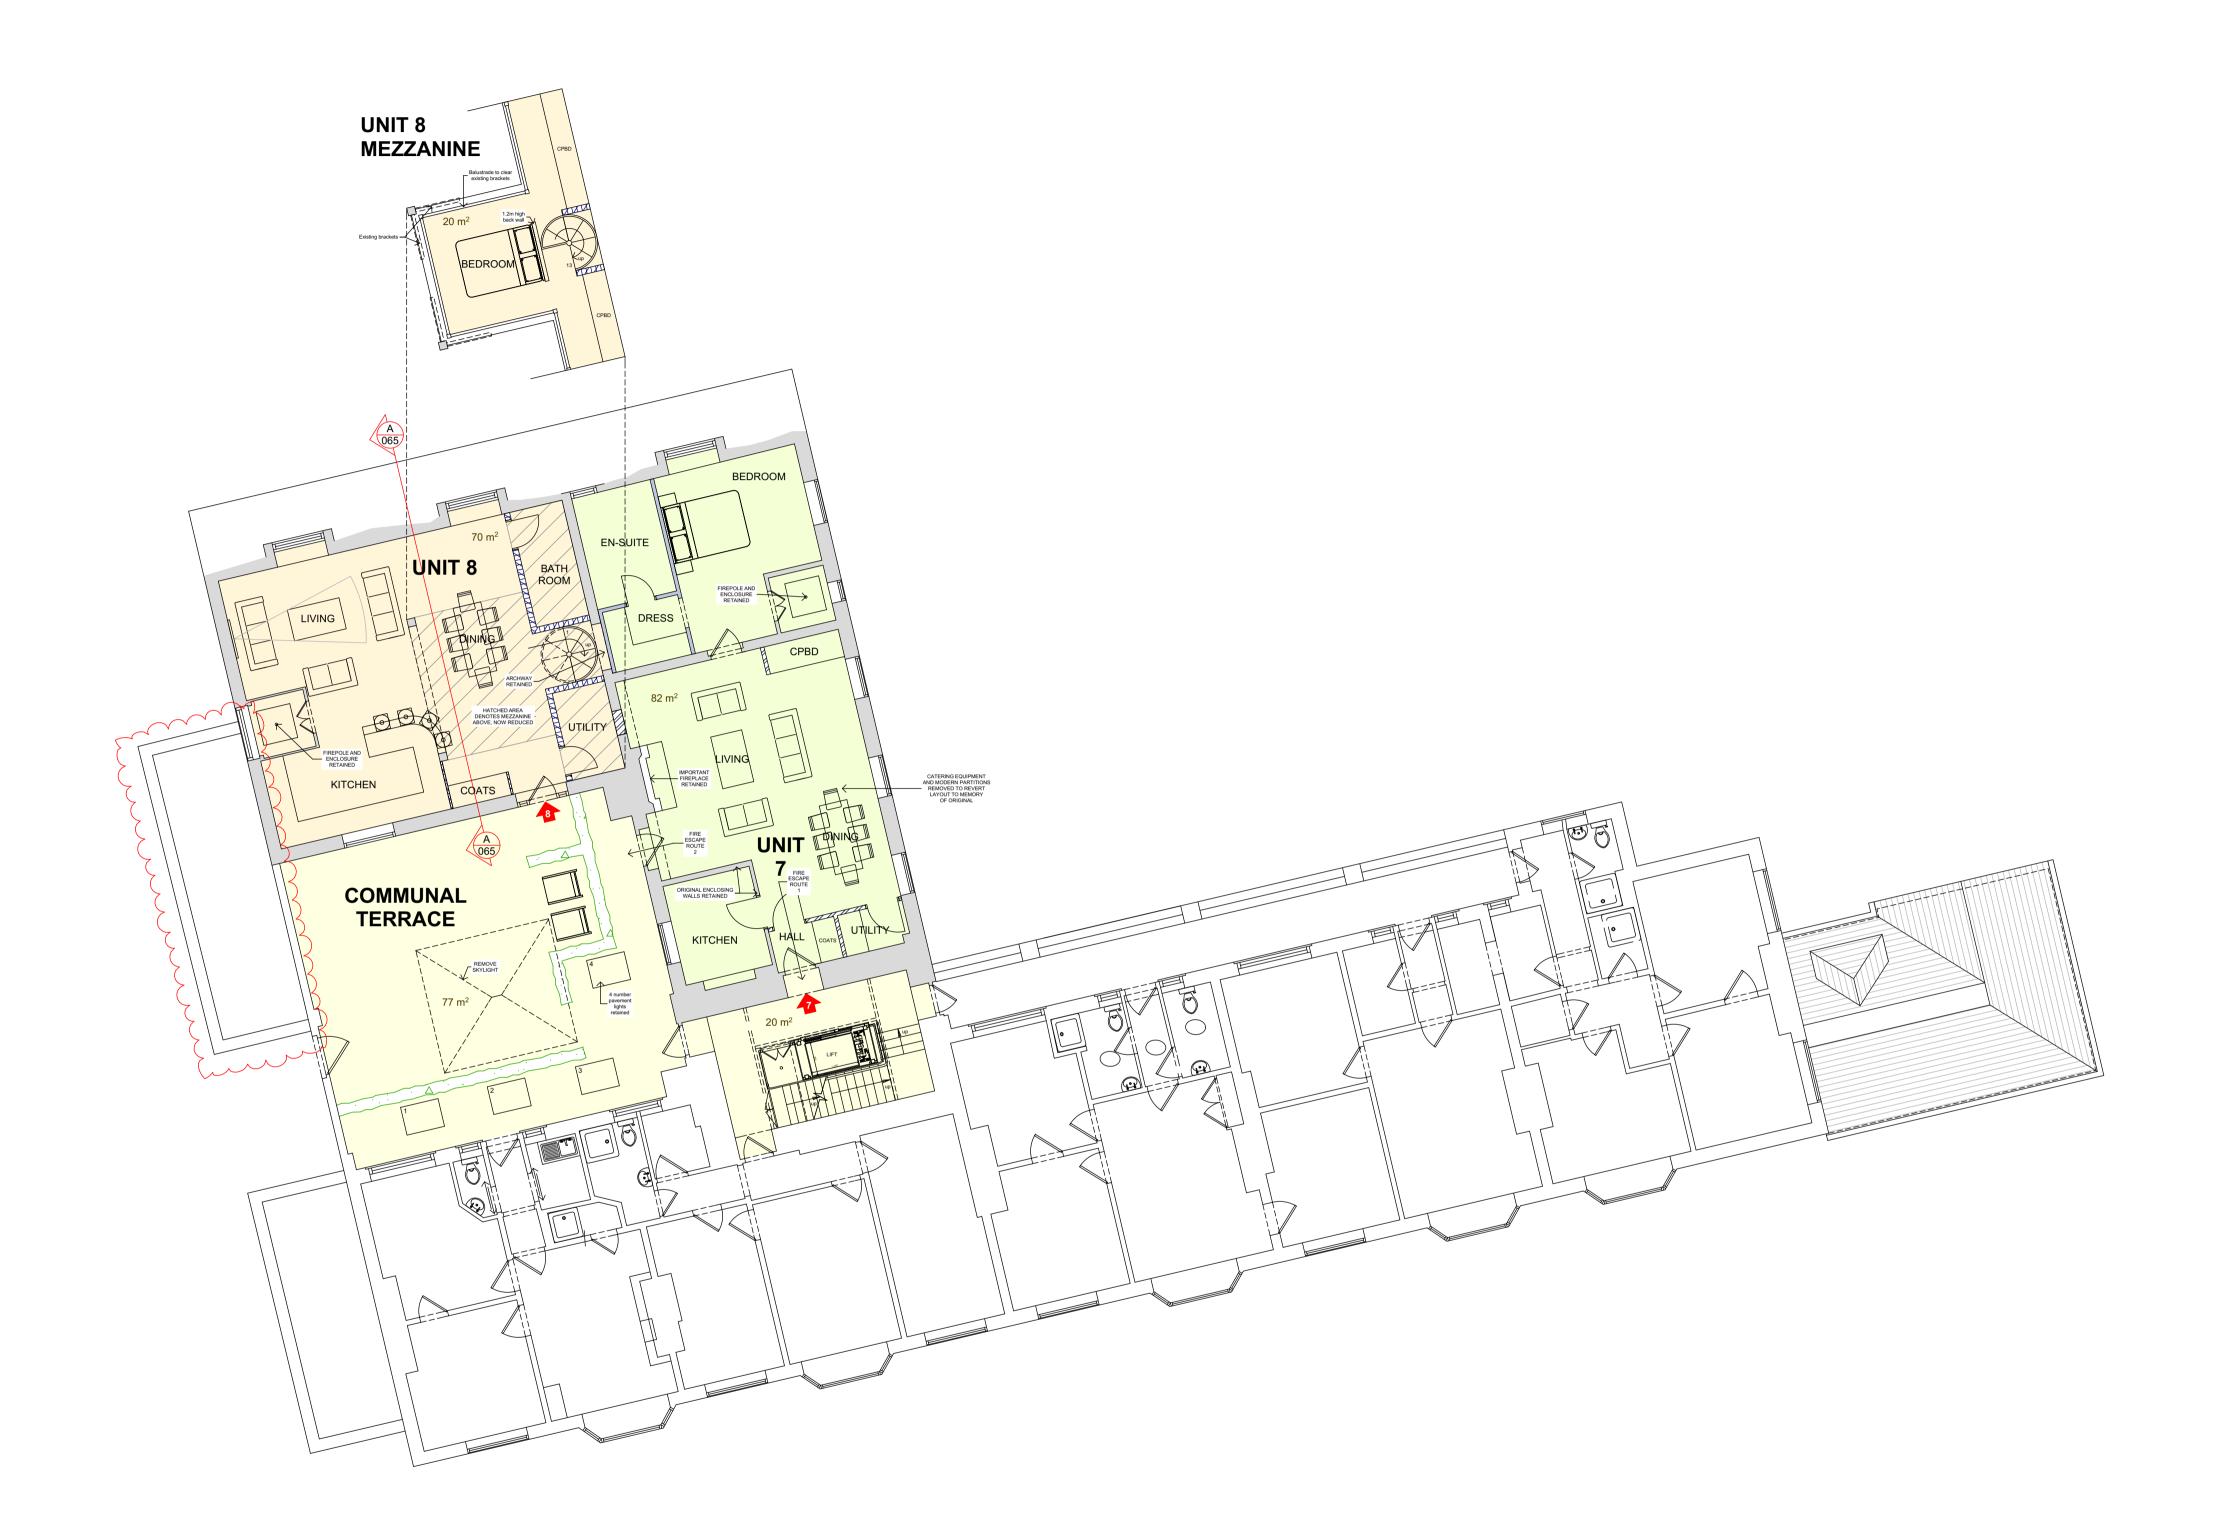

## PROPOSED FIRST FLOOR PLAN

KEY

EXISTING RETAINED WALLS
PROPOSED WALLS

The copyright of this drawing is the property of SHAUN KNIGHT ARCHITECTURE LIMITED and may not be reproduced in any form without prior written consent.

REV A 31/03/2016
- LIFT AMENDED
REV B 18/04/2016
- UNIT 6 OMITTED FROM APPLICATION
REV C 15/06/2016
- LIFT AMENDED TO COMPLY WITH M4(1).
REV D 24/06/2016
- UNIT 7 LAYOUT AMENDED
REV E 30/06/2016
- LAYOUT AMENDED
REV F 03/08/2016
- WESTERN EXTENSION TO UNIT 6 INDICATED

## SHAUN KNIGHT ARCHITECTURE

40 FALCON ROAD, HAMPTON
TW12 2RA
07824 815 258M
0208 979 4949T
E:skarchitecture@hotmail.co.uk
W:shaunknightarchitecture.com

PROJECT: 36 LANCASTER GROVE

TITLE : PROPOSED FIRST FLOOR PLAN