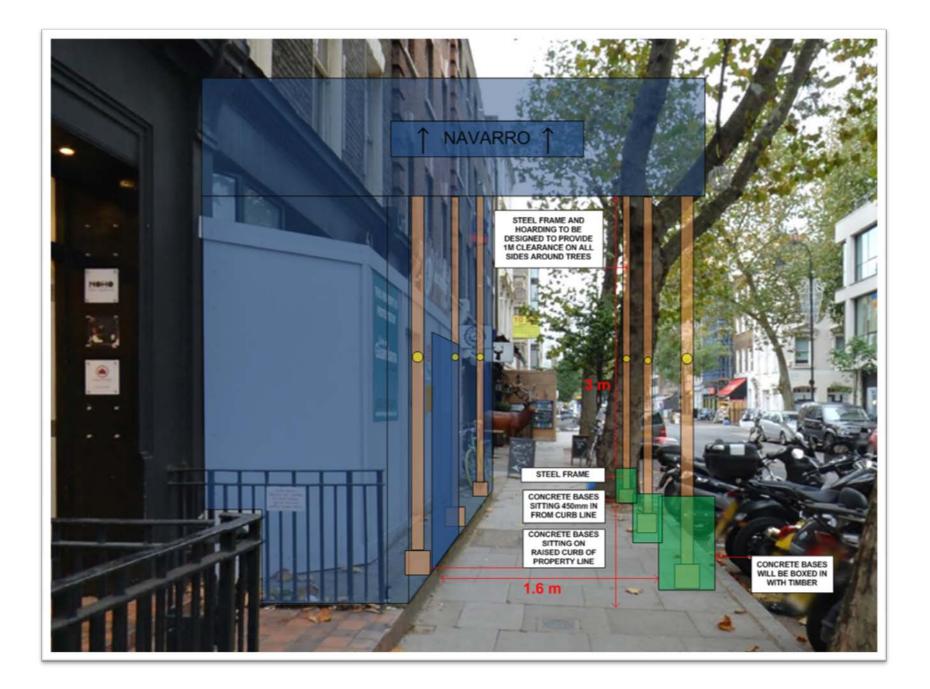

| From:        | Seamus Porter                                                                             |
|--------------|-------------------------------------------------------------------------------------------|
| To:          | Alistair Goddard                                                                          |
| Cc:          | Lewis Piasecki; Alan Prodger                                                              |
| Subject:     | additional information regarding Gantry/scaffolding and hoarding for No. 59 charlotte St. |
| Date:        | 22 April 2016 14:14:20                                                                    |
| Attachments: | 61-65 Charlotte Street Gantry Drawings.pdf                                                |

Hi Alistair,

The additional information requested for No.59 as discussed.

Kind regards

Seamus Porter Construction Director

Merchant Land Investments Limited

66 Leman Street London E1 8EU

m: 07710915416

t: 020 7522 8743