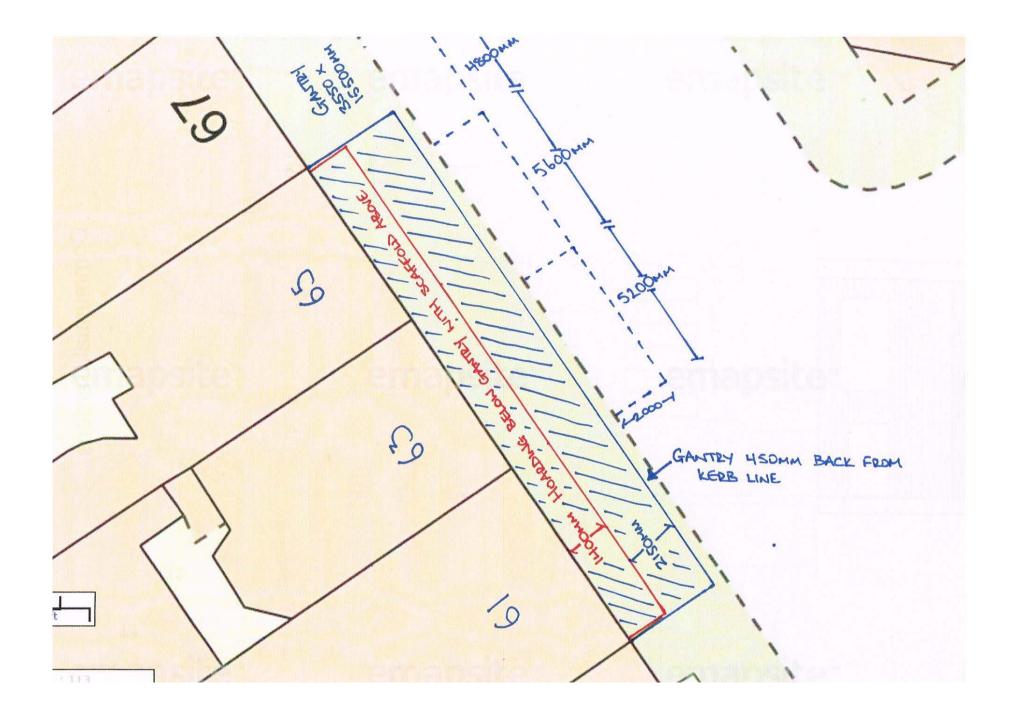

| From:        | Seamus Porter                                                                             |
|--------------|-------------------------------------------------------------------------------------------|
| To:          | Alistair Goddard                                                                          |
| Cc:          | Lewis Piasecki; Alan Prodger                                                              |
| Subject:     | additional information regarding Gantry/scaffolding and hoarding for No. 59 charlotte St. |
| Date:        | 22 April 2016 14:14:20                                                                    |
| Attachments: | 61-65 Charlotte Street Gantry Drawings.pdf                                                |

Hi Alistair,

The additional information requested for No.59 as discussed.

Kind regards

Seamus Porter Construction Director

Merchant Land Investments Limited

66 Leman Street London E1 8EU

m: 07710915416

t: 020 7522 8743