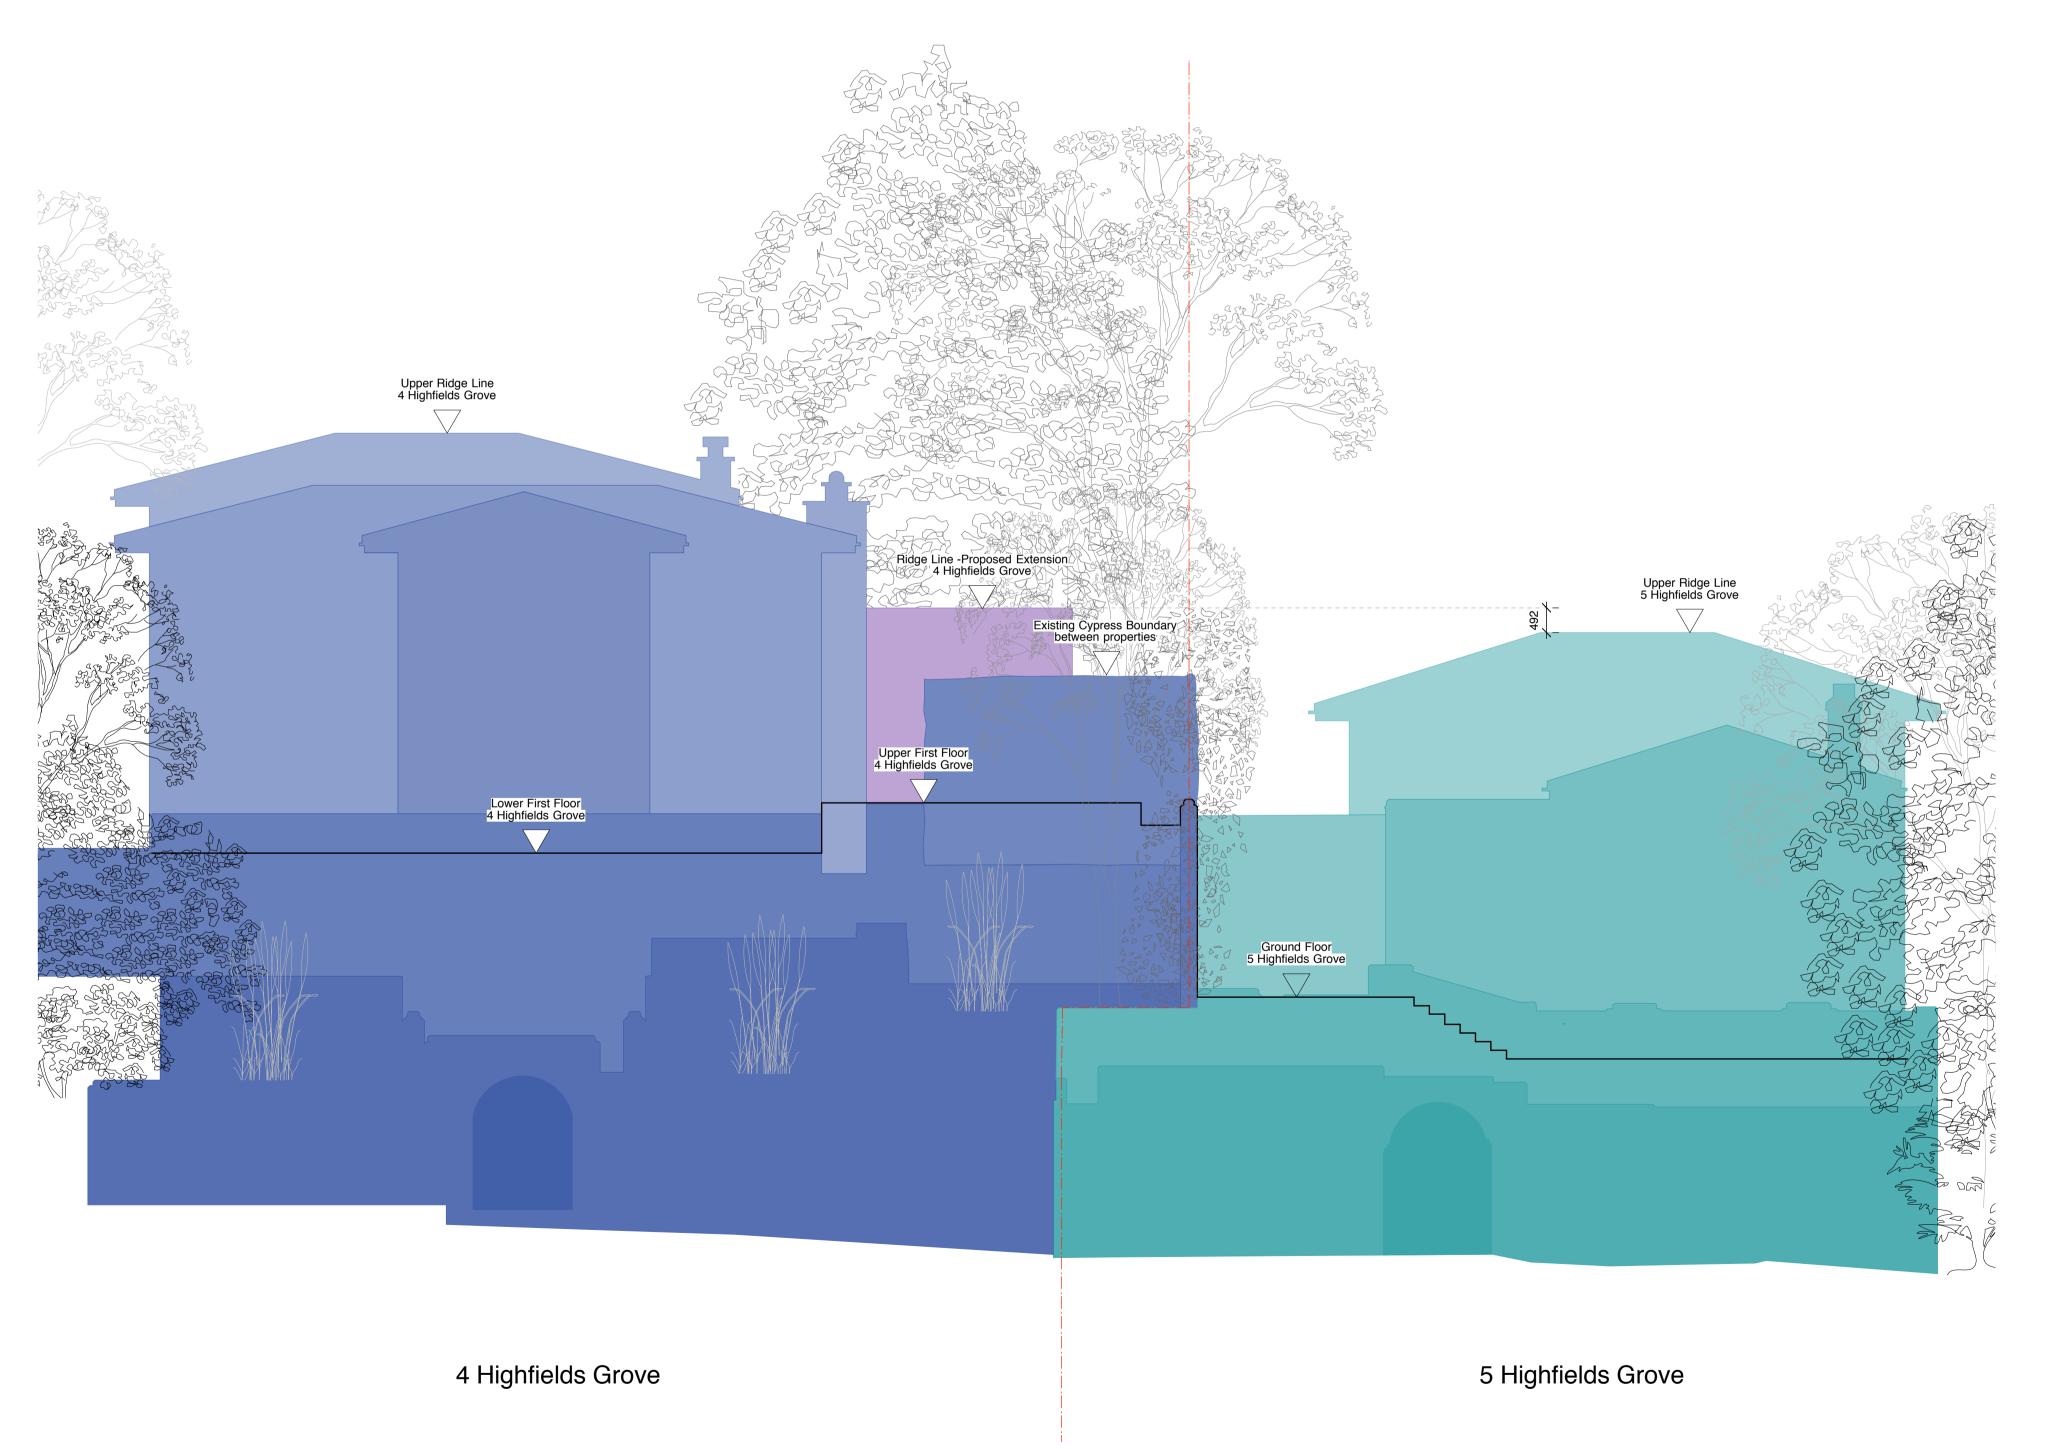

PROJECT : 4 HIGHFIELDS GROVE, HIGHGATE, LONDON, N6 6HN

DRAWING: PROPOSED FRONT ELEVATION SHOWING 5 HIGHFIELDS GROVE

SCALE: 1:75 @ A1 1:150 @ A3

DATE: August 2016

DWG NO. 574/SK/003

FOR TENDER

DRAWING STATUS : FOR CONSTRUCTION FOR PLANNING