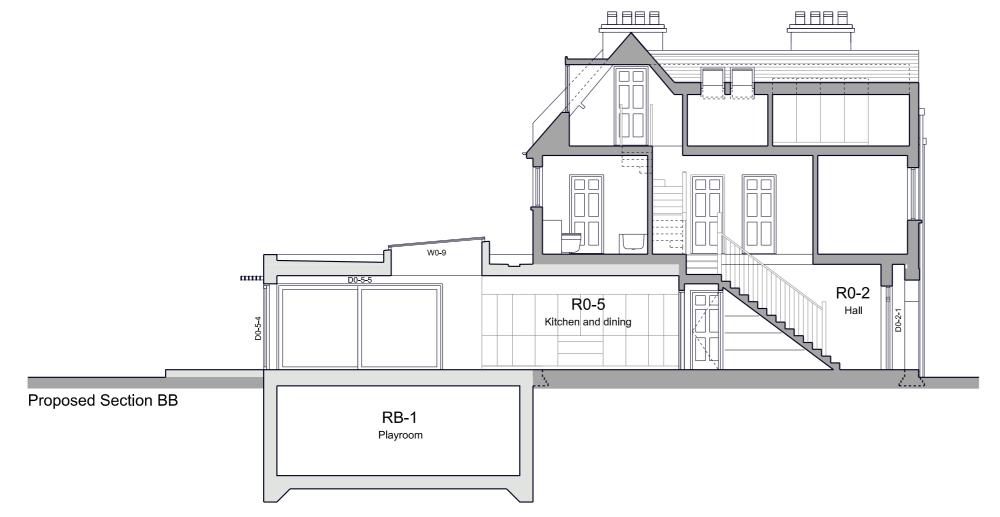

>NW3 2AP<br><sup>Drawlng</sup><br>Proposed Roof Plan                                                                                                                                                                                                                                                                                                               |
| 2m 4m | 1:100 @ A3     June 2016       Drg. no.     129 P 03                                                                                                                                                                                                                                                                                                                              |



**Proposed Front Elevation** 







Proposed Section AA







Proposed Section CC