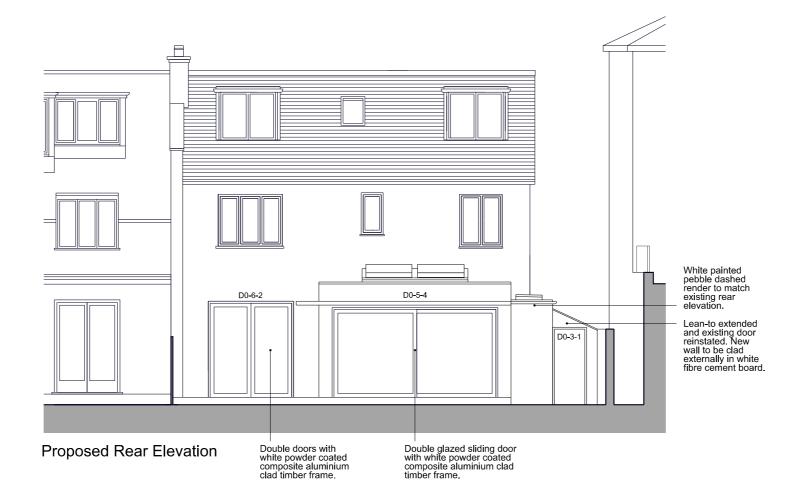

|
|       | Belsize Park<br>NW3 2AP<br><sup>Drawlng</sup><br>Proposed Roof Plan                                                                                                                                                                                                                                                                                                               |
| 2m 4m | 1:100 @ A3     June 2016       Drg. no.     129 P 03                                                                                                                                                                                                                                                                                                                              |



**Proposed Front Elevation** 







Proposed Section AA







Proposed Section CC