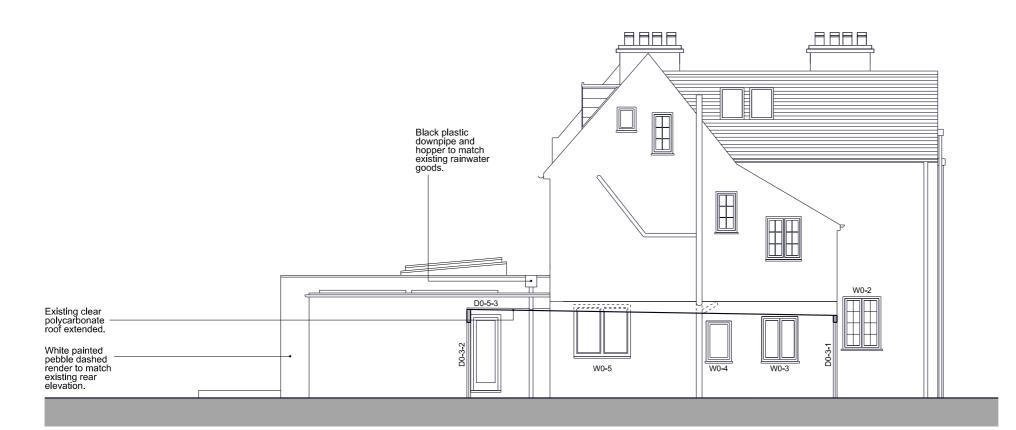

2AP<br><sup>Drawlng</sup><br>Proposed Roof Plan                                                                                                                                                                                                                                                                                                               |
| 2m 4m | 1:100 @ A3     June 2016       Drg. no.     129 P 03                                                                                                                                                                                                                                                                                                                              |



**Proposed Front Elevation** 







Proposed Section AA







Proposed Section CC