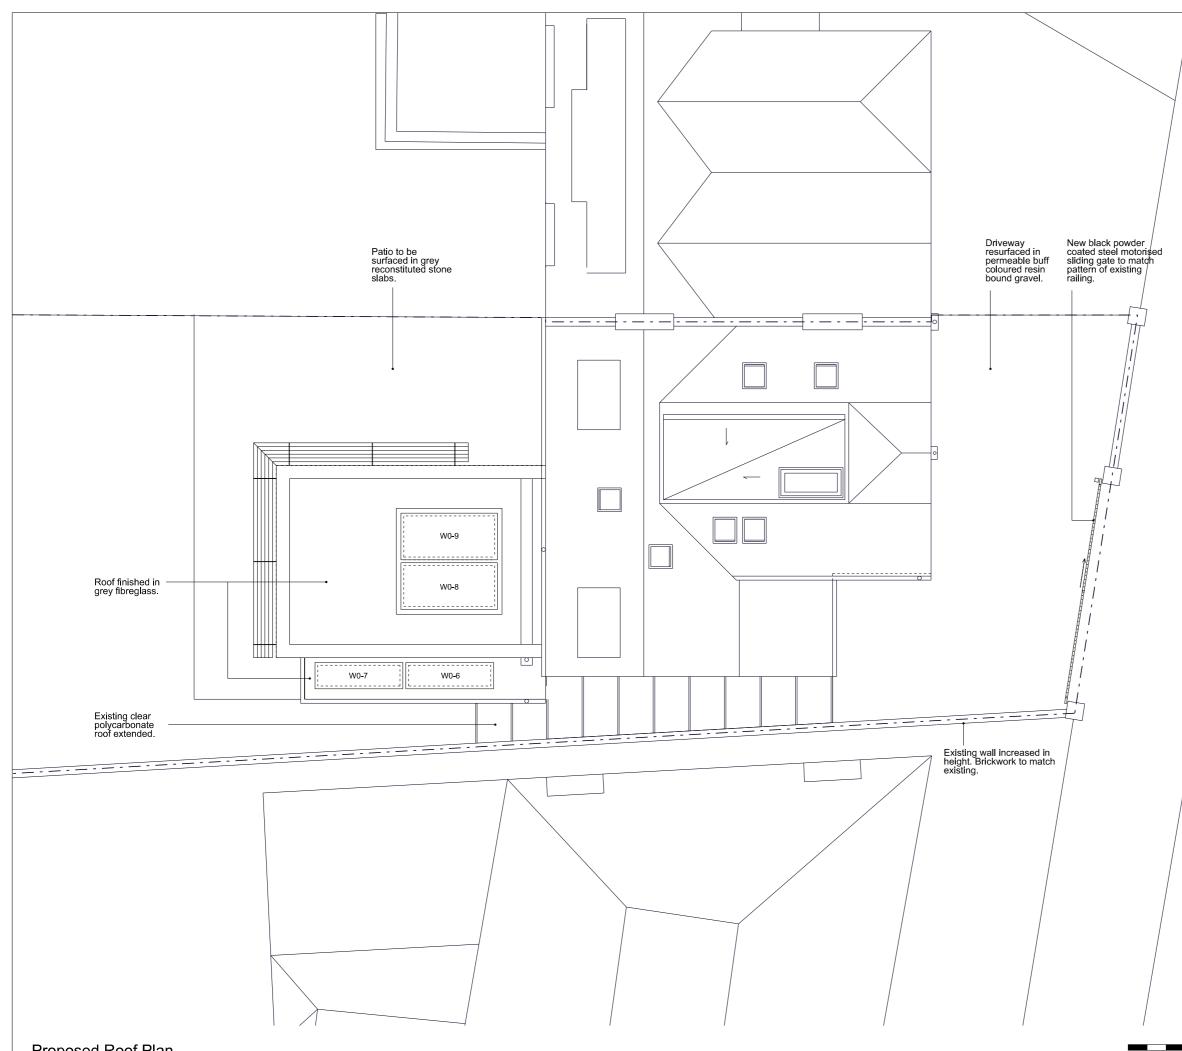

Proposed Roof Plan

|       | ₩<br>N                                                                                                                                                                                                                                                                                                                                                                            |
|-------|-----------------------------------------------------------------------------------------------------------------------------------------------------------------------------------------------------------------------------------------------------------------------------------------------------------------------------------------------------------------------------------|
|       |                                                                                                                                                                                                                                                                                                                                                                                   |
|       | Drawings may be scaled for purposes of Planning.<br>Any discrepancies should be reported immediately to the designer.<br>If in doubt ask.<br>This drawing is copyright of the designer.<br>These drawings are based on survey plans provided by the client.<br>The designer accepts no labilly for inaccuraces.<br>Check all dimensions on site before proceeding with the works. |
|       | Drawing Status: Planning  Revision  Date  Date Date                                                                                                                                                                                           |
|       | BOW TIE<br>BOW TIE<br>CONSTRUCTION<br>Bow Tie Construction Ltd. Urit 86, Cressex Enterprise Centre, Lincoln<br>Road, High Wycombe, Bucks, HP12 3RL. Info@bowtleconstruction.co.uk<br>Project<br>10 Downside Crescent                                                                                                                                                              |
|       | Belsize Park<br>NW3 2AP<br><sup>Drawlng</sup><br>Proposed Roof Plan                                                                                                                                                                                                                                                                                                               |
| 2m 4m | 1:100 @ A3     June 2016       Drg. no.     129 P 03                                                                                                                                                                                                                                                                                                                              |