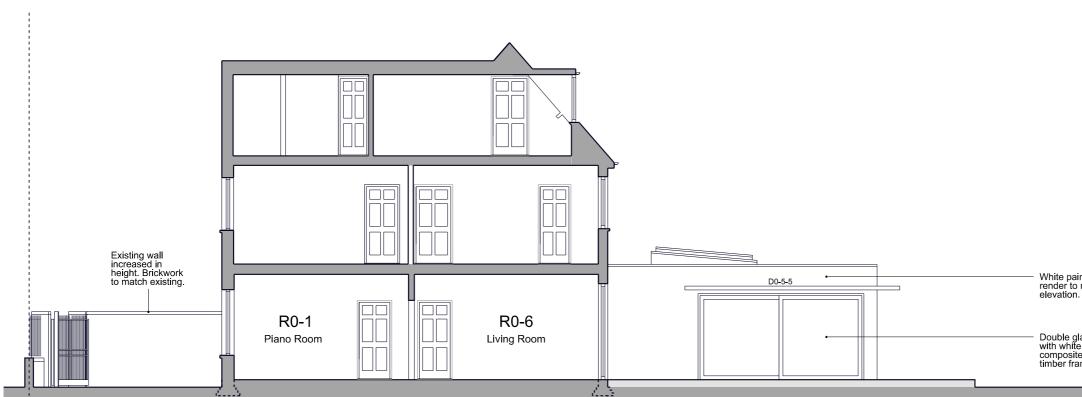

| Belsize Park<br>NW3 2AP<br><sup>Drawlng</sup><br>Proposed Roof Plan                                                                                                                                                                                                                                                                                                               |
| 2m 4m | 1:100 @ A3     June 2016       Drg. no.     129 P 03                                                                                                                                                                                                                                                                                                                              |



**Proposed Front Elevation** 







Proposed Section AA







Proposed Section CC