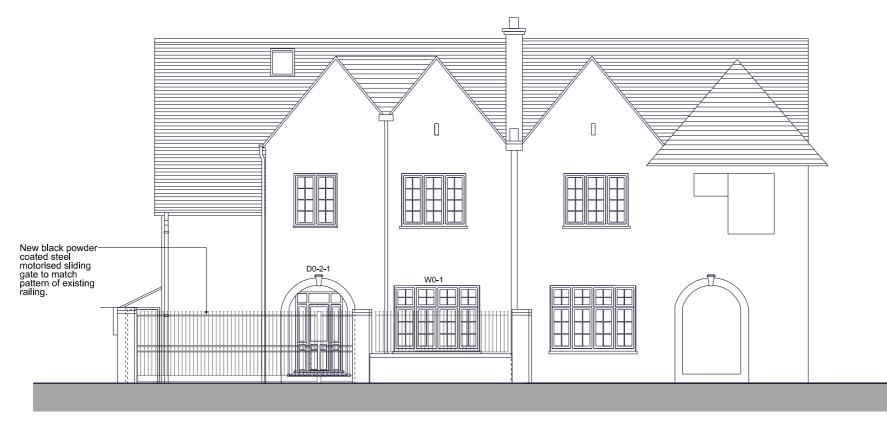

|
|       | Belsize Park<br>NW3 2AP<br><sup>Drawlng</sup><br>Proposed Roof Plan                                                                                                                                                                                                                                                                                                               |
| 2m 4m | 1:100 @ A3     June 2016       Drg. no.     129 P 03                                                                                                                                                                                                                                                                                                                              |



**Proposed Front Elevation** 







Proposed Section AA







Proposed Section CC