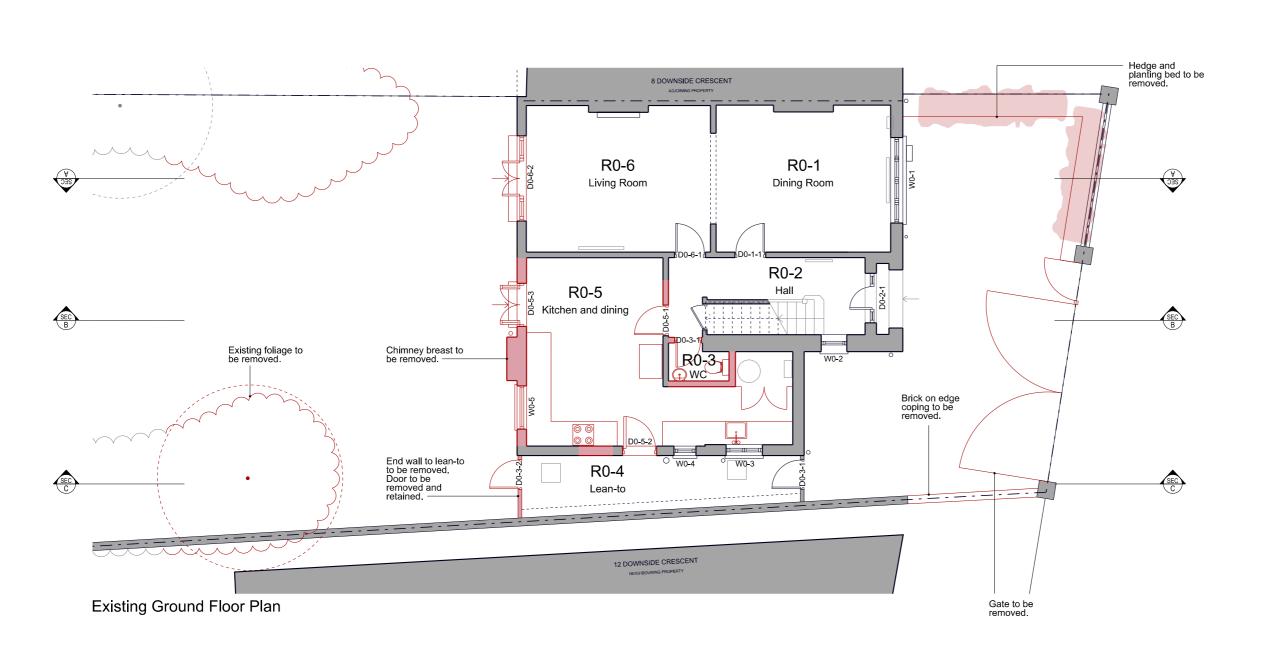

Drawing Status: Planning

10 Downside Crescent Belsize Park NW3 2AP

Existing Ground Floor Plan

1:100 @ A3

June 2016

0m 1m 2m

129 S 00

Existing Section AA

KEY PLAN Indicates building elements to be adjusted. Drawings may be scaled for purposes of Planning.
Any discrepancies should be reported immediately to the designer.
If in doubt ask.
This drawing is copyright of the designer.
These drawings are based on survey plans provided by the client.
The designer accepts no labily for inaccuracles,
Check all dimensions on site before proceeding with the works. Drawing Status: Planning **BOW TIE** Bow Tie Construction Ltd. Unit 86, Cressex Enterprise Centre, Lincoln Road, High Wycombe, Bucks, HP12 3RL. Info@bowtleconstruction.co.uk 10 Downside Crescent Belsize Park NW3 2AP