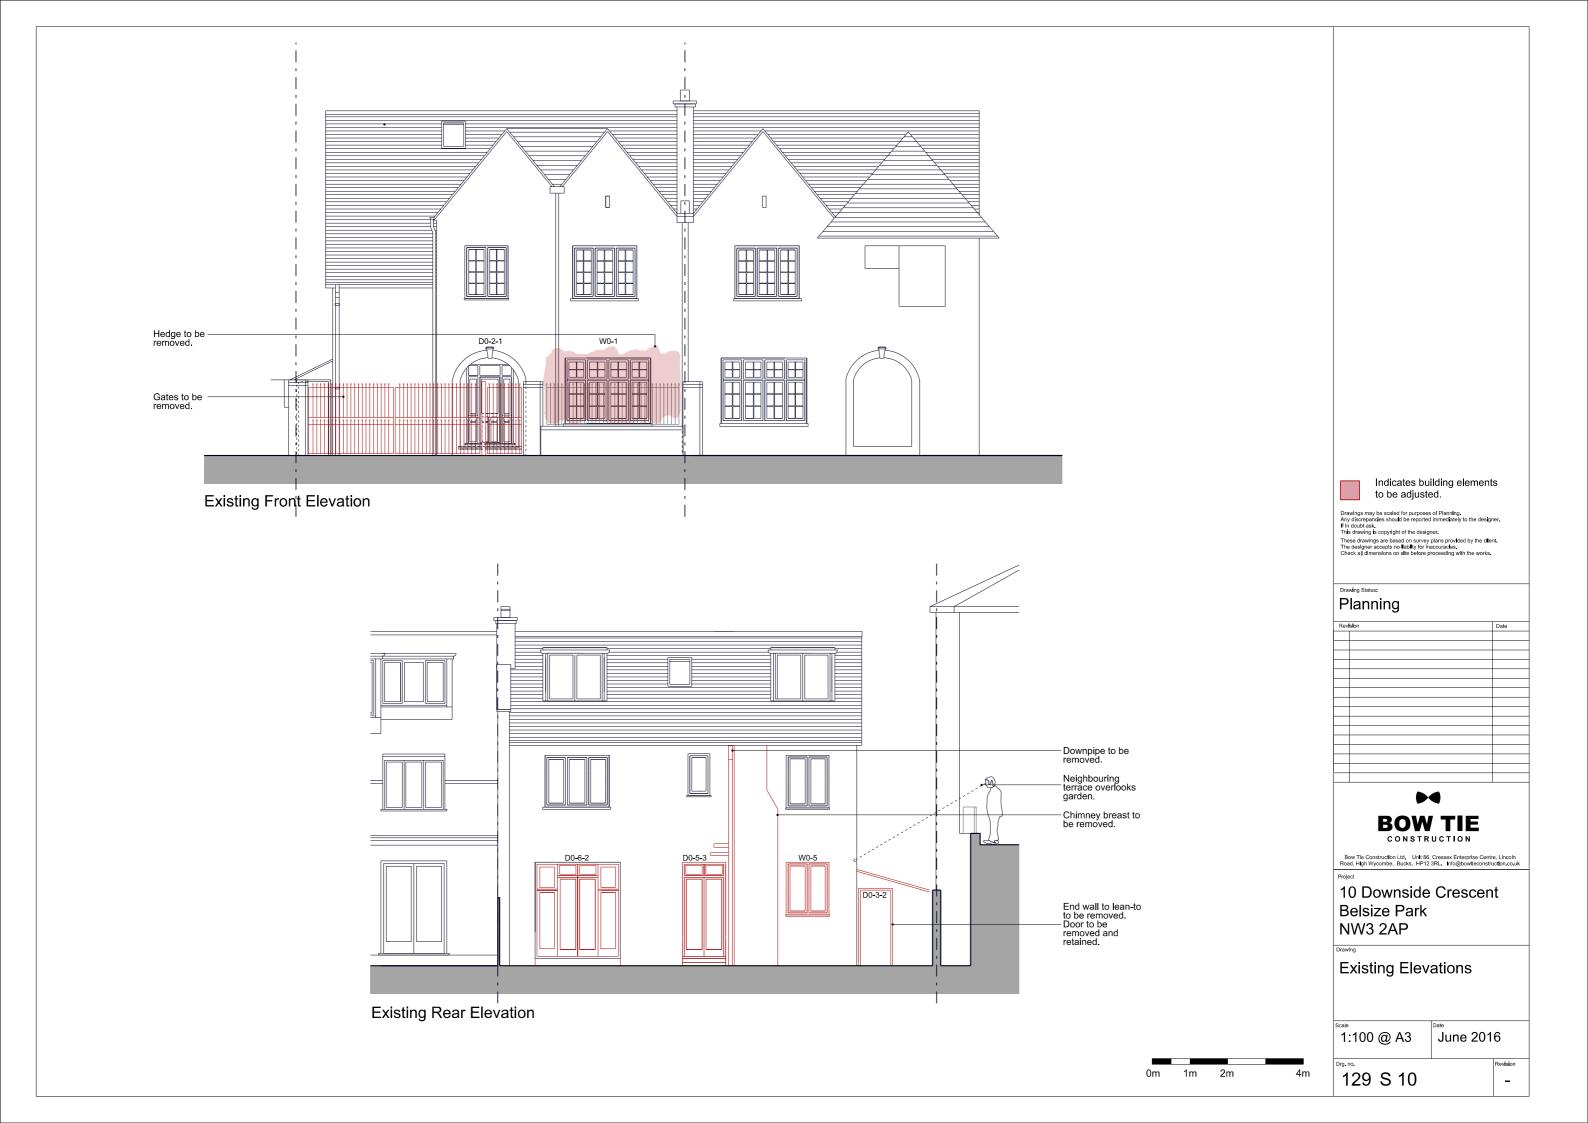

KEY PLAN Indicates building elements to be adjusted. Drawings may be scaled for purposes of Planning.
Any discrepancies should be reported immediately to the designer.
If in doubt ask.
This drawing is copyright of the designer.
These drawings are based on survey plans provided by the client.
The designer accepts no labily for inaccuracles,
Check all dimensions on site before proceeding with the works. Drawing Status: Planning **BOW TIE** Bow Tie Construction Ltd. Unit 86, Cressex Enterprise Centre, Lincoln Road, High Wycombe, Bucks, HP12 3RL. Info@bowtleconstruction.co.uk 10 Downside Crescent Belsize Park NW3 2AP