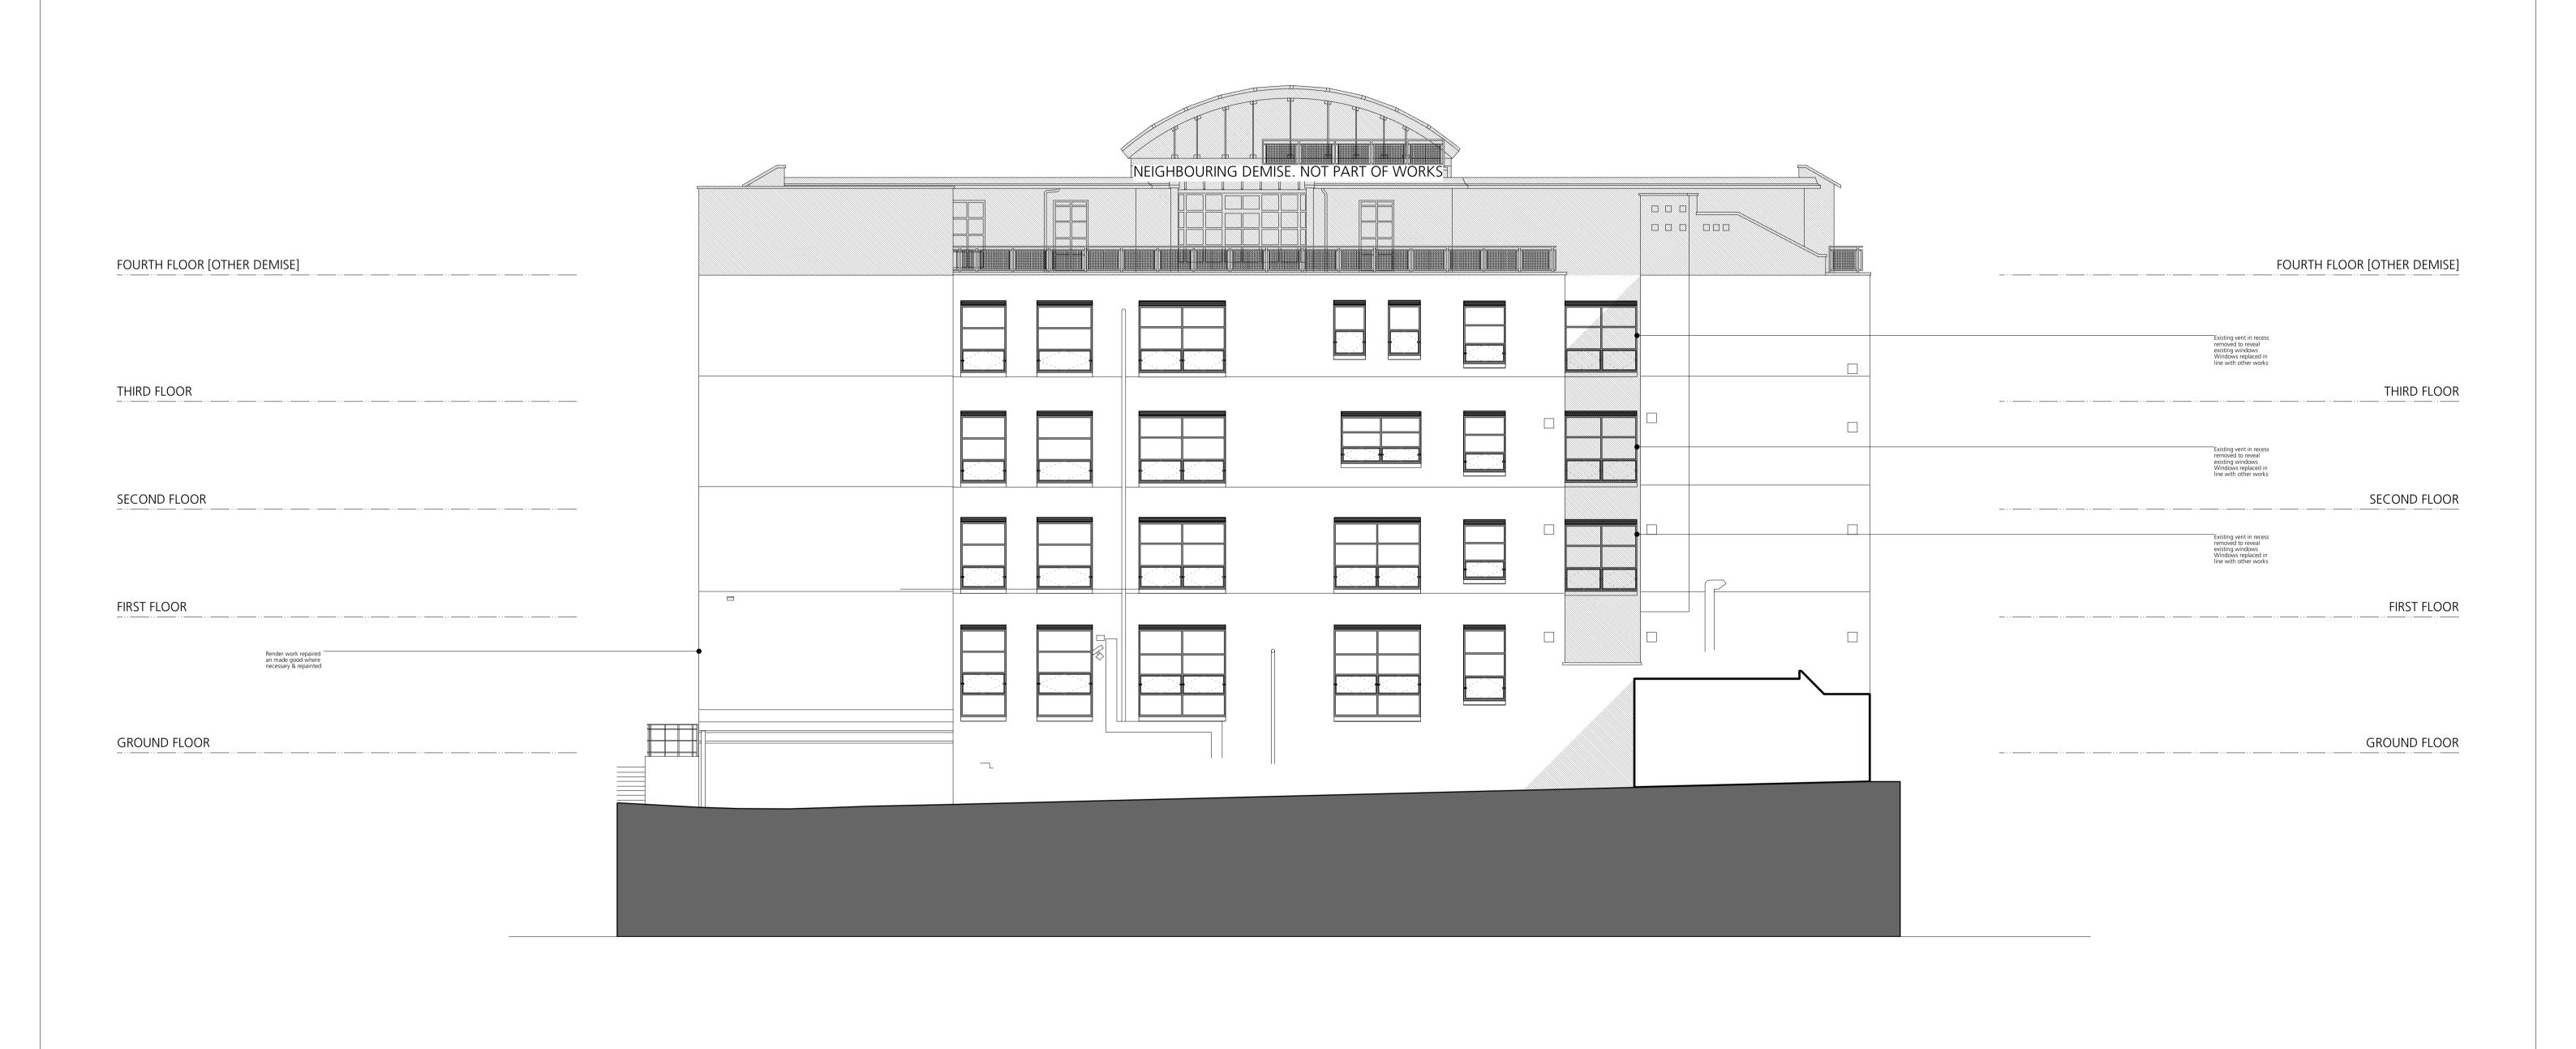

PROPOSED ELEVATIONS DRAWING NOTES: DRAWING NOTES: All dimensions to be checked on site prior to commencement of any works, and/or preparation of any shop drawings. East Building Elevation Buckley Gray Yeoman Sizes of and dimensions to any structural elements are indicative only. See structural engineers drawings for actual sizes/dimensions. 1:100 @ A1 DRAWING FILE REF Studio 4.04 The Tea Building 56 Shoreditch High Street London E1 6JJ T: 020 7033 9913 F: 020 7033 9914 803 PD GE Elevations PRINT (1:200 @ A3) Sizes of and dimensions to any service elements are indicative only. See service engineers drawings for actual sizes and dimensions. DRAWN BY BGY Oct 2014 This drawing to be read in conjunction with all other Architect's drawings, specifications and other Consultants' information. REVISION All proprietary systems shown on this drawing are to be installed strictly in accordance with the Manufacturers/Suppliers recommended details. 803 PD GE 03 PL 1 Galliard Homes Any discrepancies between information shown on this drawing and any other contract information or manufacturers/suppliers recommendations is to be brought to the attention of the Architect. DRAWING STATUS PLANNING DO NOT SCALE FROM THIS DRAWING. Carlow House PL 1 PLANNING ISSUE 27.10.2014 Information contained on this drawing is the sole copyright of Buckley Gray Yeoman and is not to be reproduced without their permissio STATUS REVISION DATE