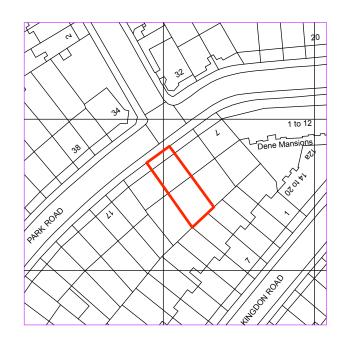

north

|                                                                | Colin harper-Penman                                | Drawing Title:               |                                   |        |
|----------------------------------------------------------------|----------------------------------------------------|------------------------------|-----------------------------------|--------|
| 36 meadow road, hadleigh, essex SS7 2DN <b>T</b> 07751 217 890 |                                                    | Site Location Plan           |                                   |        |
| Client:                                                        | Seed Property Consultants                          | Scale:<br>1:1250             | Date:<br>June 2016                | Drawn: |
| Job Title:                                                     | 11 Dennington Park Road,<br>West Hampstead NW6 1BB | Drawing Number:<br>16-001-de | Drawing Number: 16-001-dennington |        |