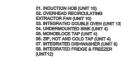

Positioning of smoke and heat alarms 1.10 Detailed guidance on the design and installation of re detection and alarm systems in dwellinghouses is guiven in BS 5833-65204. However, the foll guidance is appropriate to mail ion and alarm systems in nghouses is given in BS :2004. However, the follow ice is appropriate to most a alarms should normally coned in the circulation spaces betw places when start (e.g. likel in the rooms) t early st 1.12 The There should be at least one a larm on every storey of a dwellinghouse. 1.13 Where the kitchen area is not alarm in the within 7.5m of

ctions; and [] ensor in ceiling-mounted is between 25mm and 600mm he ceiling (25-150mm in the heat detectors or heat

possible to re to carry out ce, such as ing, easily and should not be xed over or any other opening

moke alarms should not be xe to or directly above -conditioning outlets. They not be xed in bathroome or garages ce steam, could give

ondensation of august alse alarms. .18 Smoke alarms should not be tted in places that get very hot (such as a boiler room) or very unheated 