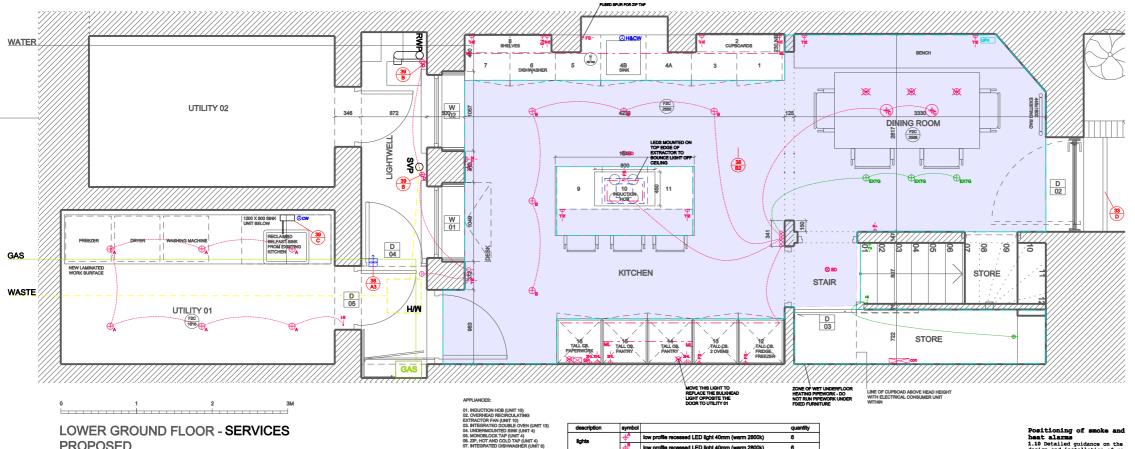

| LOWER GROUND FLOOR - SER | VICES |
|--------------------------|-------|
| PROPOSED                 |       |

| description      | symbol     |                                                                                  | quantity |
|------------------|------------|----------------------------------------------------------------------------------|----------|
| lights -         | <b>†</b>   | low profile recessed LED light 40mm (warm 2800k)                                 | 6        |
|                  | ቀ          | low profile recessed LED light 40mm (warm 2800k)                                 | 6        |
|                  | <b>∳</b> c | ceiling rose - pendant client supply                                             | 6        |
|                  | ቀ          | 50w dimmable LED flood (IP65)                                                    | 6        |
| double sockets   | - <b>₂</b> | double switchable brushed SS                                                     | 15       |
| smoke detectors  | ⊗sD        | interlinked smoke detectors white (alow for<br>all existing ones to be replaced) | 6        |
| heat detectors   | ⊗нр        | interlinked heat detectors white (alow for all<br>existing ones to be replaced)  | 1        |
| led strip lights |            | led strips with driver module back to dimmer (2800k warm)                        | 12m      |