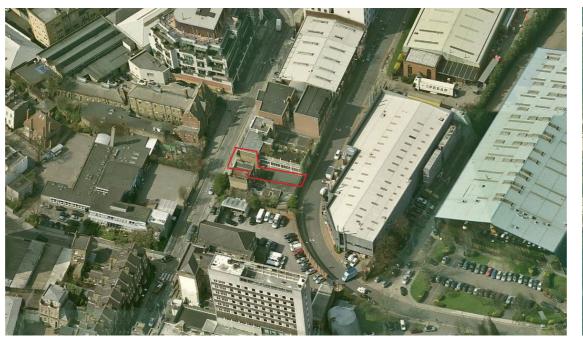

Clive Sall Architecture Ltd. T: 0207 033 7855 2 Providence Yard, www.clivesallarchitecture.co.uk Ezra Street, London, E2 7RJ (Bing Maps)

- 1 The applicant is looking to improve the property as the current extension does not provide sufficient space for the family.
- 2 The general character of the area is inconsistant with a wide range of diversity on the street scape both typologically and aesthetically.

Aerial view lookingNorth

Aerial view looking West

Clive Sall Architecture Ltd. T: 0207 033 7855 2 Providence Yard, www.clivesallarchitecture.co.uk Ezra Street, London, E2 7RJ E

Aerial View looking East

Aerial View Looking South