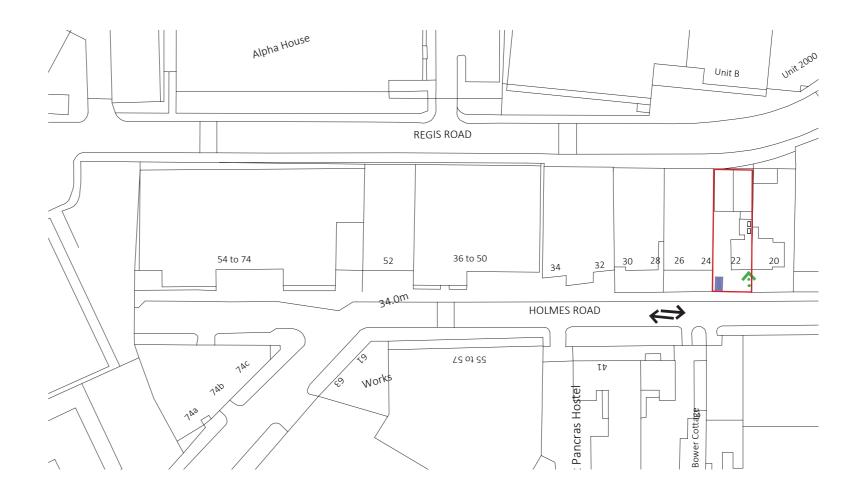

22 Holmes Road

Location Plan scale 1:1250

### 2.1 Location

- 1 The property is part of a typical 3 story semi detached property.
- 2 The site is set back from the road with a small front garden fronting on to Holmes Road.
- 3 The site is not in a conservation area.