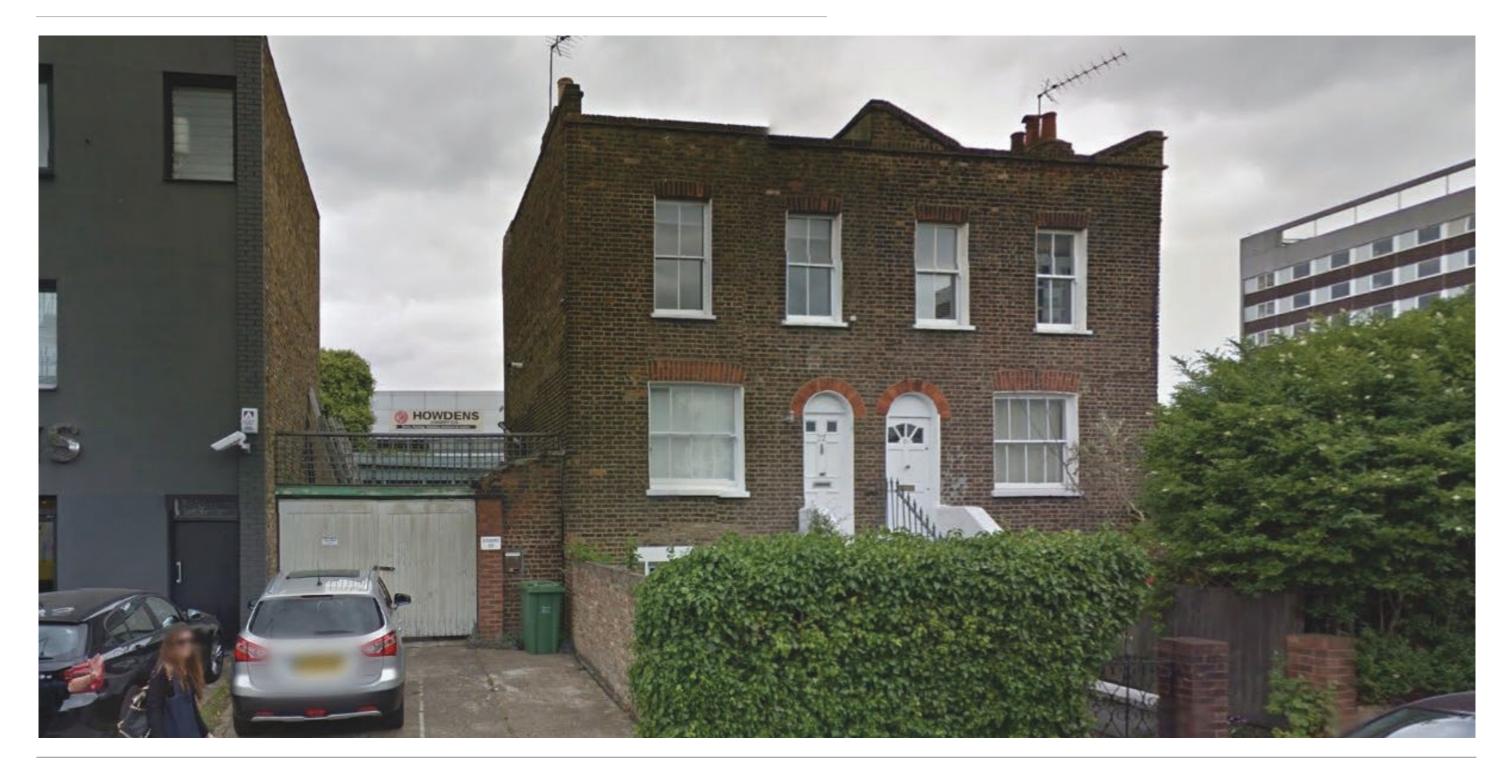

## 1.1 Purpose

This statement is issued for the property at 22 Holmes Road which is the private home of the applicant.

The scheme has been designed to respond to its immediate environment, urban context and current planning policy.

## 1.2 Description

The application is for the reconfiguration and extension of the existing ground floor studio at the rear of the property and the addition of a mansard roof extension to help improve the quality of the family home.

### 2.1 Location

- 1 The property is part of a typical 3 story semi detached property.
- 2 The site is set back from the road with a small front garden fronting on to Holmes Road.
- 3 The site is not in a conservation area.

Clive Sall Architecture Ltd. T: 0207 033 7855 2 Providence Yard, www.clivesallarchitecture.co.uk Ezra Street, London, E2 7RJ (Bing Maps)

- 1 The applicant is looking to improve the property as the current extension does not provide sufficient space for the family.
- 2 The general character of the area is inconsistant with a wide range of diversity on the street scape both typologically and aesthetically.