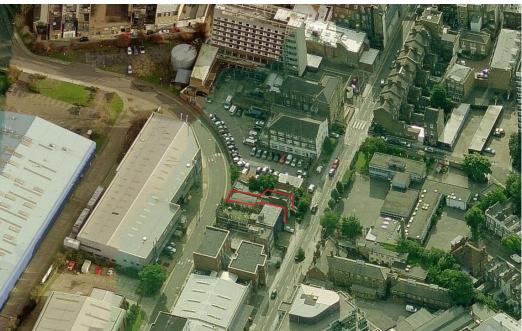

Clive Sall Architecture Ltd. T: 0207 033 7855 2 Providence Yard, www.clivesallarchitecture.co.uk Ezra Street, London, E2 7RJ (Bing Maps)

- 1 The applicant is looking to improve the property as the current extension does not provide sufficient space for the family.
- 2 The general character of the area is inconsistant with a wide range of diversity on the street scape both typologically and aesthetically.

Aerial view lookingNorth

Aerial view looking West

Clive Sall Architecture Ltd. T: 0207 033 7855 2 Providence Yard, www.clivesallarchitecture.co.uk Ezra Street, London, E2 7RJ E

Aerial View looking East

Aerial View Looking South