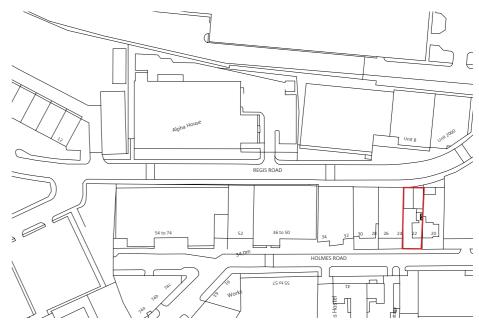

--------------|--|
| Site Address    | Holmes Road<br>Kentish Town<br>London<br>NW5 3AB                                                 |  |
| Agent           | Clive Sall Architecture<br>2 Providence Yard<br>Ezra Street<br>London<br>E2 7RJ<br>0207 033 7855 |  |

**Planning Consultant** 

**Local Authority** 

Camden Council



## 1.1 Purpose

This statement is issued for the property at 22 Holmes Road which is the private home of the applicant.

The scheme has been designed to respond to its immediate environment, urban context and current planning policy.

## 1.2 Description

The application is for the reconfiguration and extension of the existing ground floor studio at the rear of the property and the addition of a mansard roof extension to help improve the quality of the family home.



22 Holmes Road





Location Plan scale 1:1250

# 2.0 Site Appraisal

### 2.1 Location

- 1 The property is part of a typical 3 story semi detached property.
- 2 The site is set back from the road with a small front garden fronting on to Holmes Road.
- 3 The site is not in a conservation area.





Clive Sall Architecture Ltd. T: 0207 033 7855 2 Providence Yard, www.clivesallarchitecture.co.uk Ezra Street, London, E2 7RJ (Bing Maps)

- 1 The applicant is looking to improve the property as the current extension does not provide sufficient space for the family.
- 2 The general character of the area is inconsistant with a wide range of diversity on the street scape both typologically and aesthetically.





Aerial view lookingNorth





Aerial view looking West



Clive Sall Architecture Lt