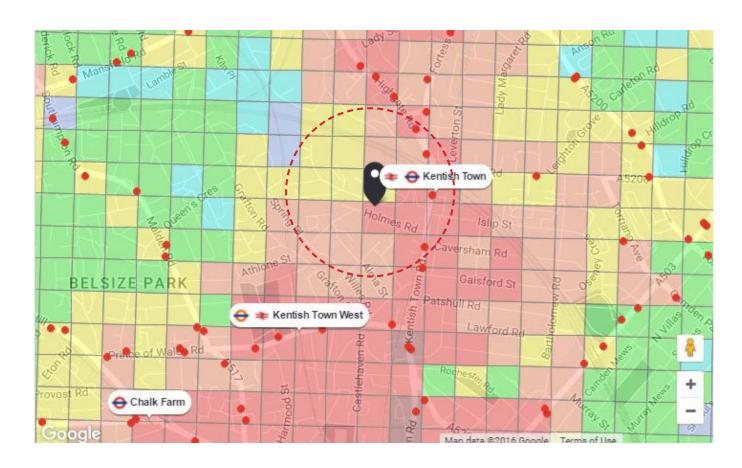

Clive Sall Architecture Ltd. T: 0207 033 7855 2 Providence Yard, www.clivesallarchitecture.co.uk Ezra Street, London, E2 7RJ

The property not located within a Environment Agency Flood Risk zone. 1

Public Transport Accessibility Map showing bus stops in a radius of 250m (WebCAT www.tfl.gov.uk)