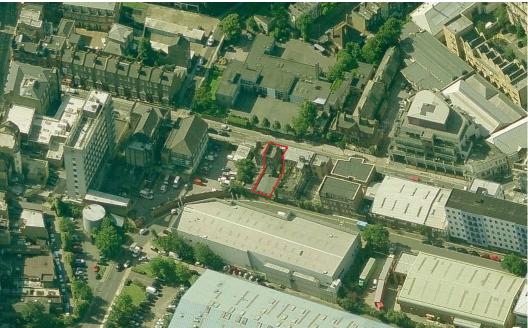

Clive Sall Architecture Ltd. T: 0207 033 7855 2 Providence Yard, www.clivesallarchitecture.co.uk Ezra Street, London, E2 7RJ (Bing Maps)

- 1 The applicant is looking to improve the property as the current extension does not provide sufficient space for the family.
- 2 The general character of the area is inconsistant with a wide range of diversity on the street scape both typologically and aesthetically.

Aerial view lookingNorth

Aerial view looking West

Clive Sall Architecture Ltd. T: 0207 033 7855 2 Providence Yard, www.clivesallarchitecture.co.uk Ezra Street, London, E2 7RJ E

Aerial View looking East

Aerial View Looking South