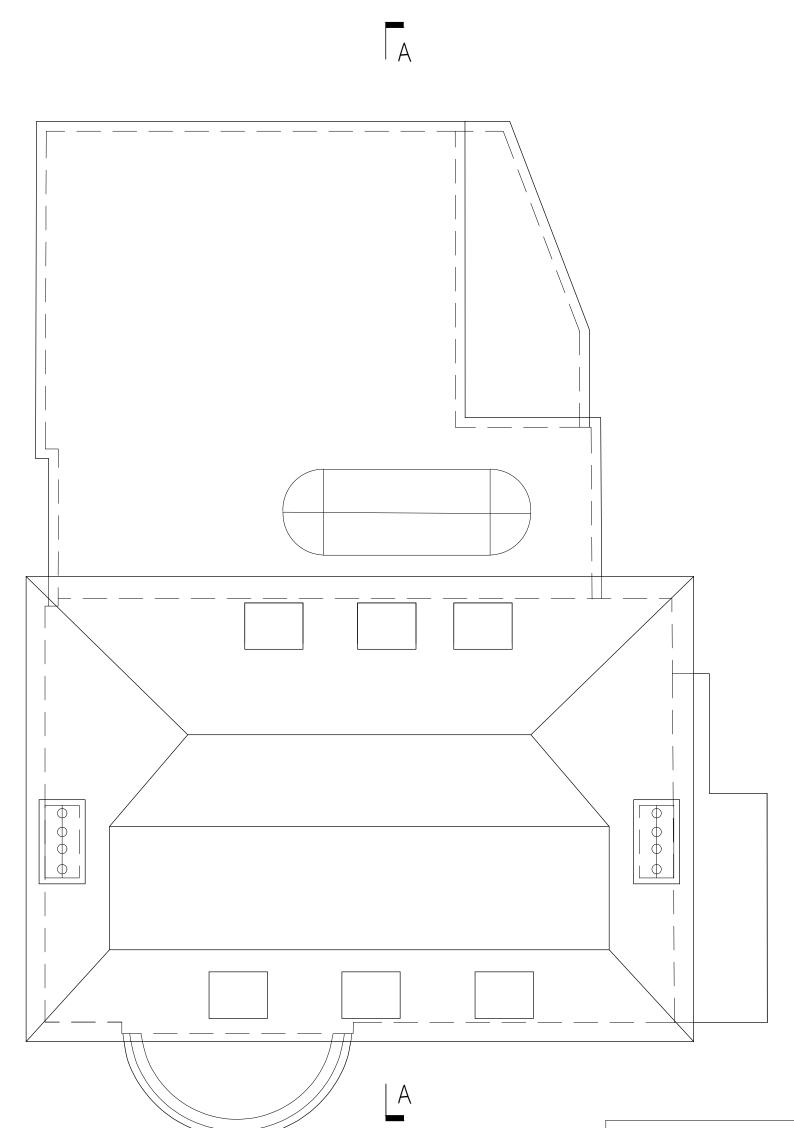

## Existing Roof Plan 1:100 @ A3

| BB PARTNERSHIP LTD                                                                                         | project<br>Radlett House   |           | date<br>July 2016 | scale<br>1:100 | drawn<br>st |
|------------------------------------------------------------------------------------------------------------|----------------------------|-----------|-------------------|----------------|-------------|
| CHARTERED ARCHITECTS                                                                                       | New Passenger Lift         |           | drwg. no          | 1.100          | rev.        |
| Studios 33-34, 10 Hornsey St, London. N7 8EL<br>Tel 020 7336 8555 - e-mail - architect@bbpartnership.co.uk | drawing<br>Exstg roof plan |           | FLS_305           |                | -           |
| © 2016 BB PARTNERSHIP LIMITED                                                                              | ALL RIGHTS RESERVED        | DO NOT SC | ALE CHECK AL      | L DIMENSIONS O | N SITE      |