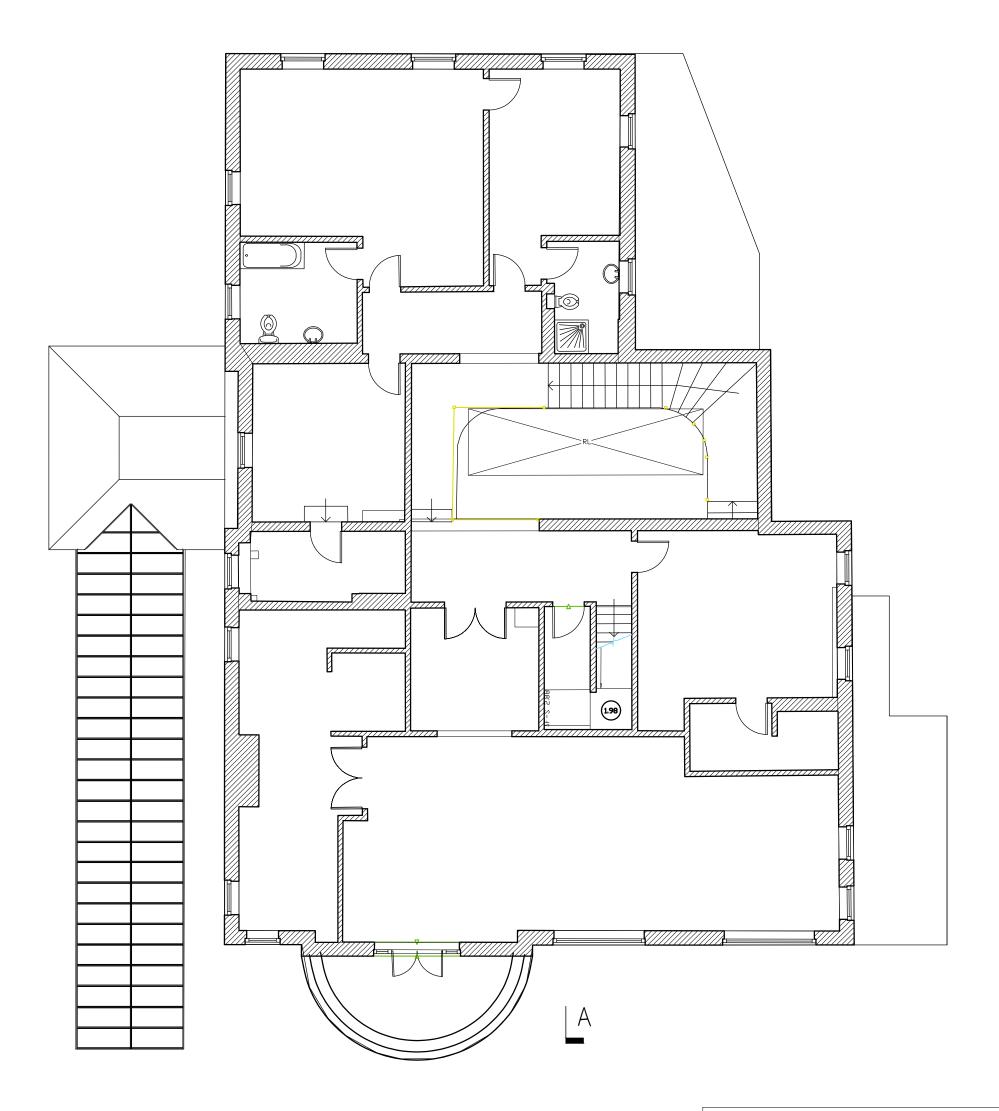

## Existing First Floor Plan 1:100 @ A3

## ALL DIMENSIONS APPROXIMATE

SCHEME DESIGN SUBJECT TO STRUCTURAL ENGINEER /SERVICES ENGINEER, & PLANNERS COMMENT

| project                           | date      | scale | drawn |
|-----------------------------------|-----------|-------|-------|
| Radlett House                     | July 2016 | 1:100 | st    |
| New Passenger Lift                |           |       |       |
| drawing<br>Exstg first floor plan | drwg. no  |       | rev.  |
|                                   | FLS_303   |       | -     |