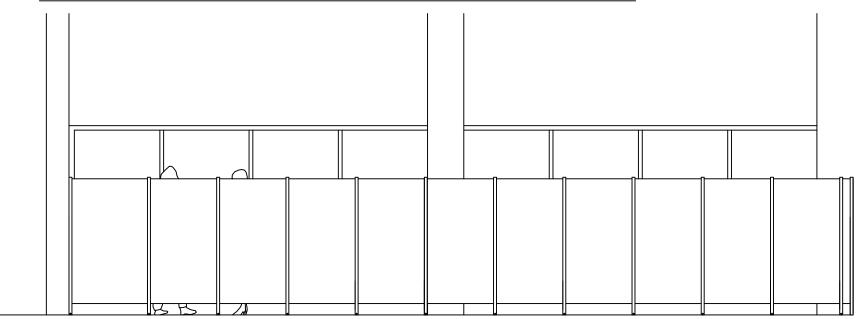

## PROPOSED ELEVATION: BB - 1800mm HIGH BALUSTRADE

| Preliminary/Info.  |
|--------------------|
| Contract           |
| Construction       |
| Approval           |
| As-Built           |
| Building Control   |
| DRAWING APPROVAL   |
| Client Sign        |
| Print name         |
| Fiducia name       |
| Date               |
| Spec Ref           |
| REVISION DETAIL    |
| REV DETAIL BY DATE |
|                    |