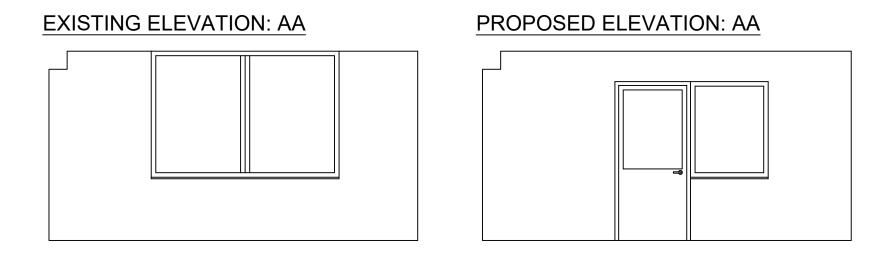

## DWA Media

Amanda Walker 16 - 18 KIRBY STREET LONDON EC1N 8TS

PROJECT DETAIL

ROOF TERRACE DESIGN

DRAWING TITLE ELEVATIONS

| DATE                  | DRW BY |  |
|-----------------------|--------|--|
| 18/07/2016            | NF     |  |
| SCALE                 | CHK BY |  |
| 1:50 @ A3             | MC     |  |
| PROJECT REF           | REV    |  |
| 4113                  | -      |  |
| DRAWING No            |        |  |
| 4113_004_ELE          |        |  |
| Fiducia Interiors Ltd |        |  |