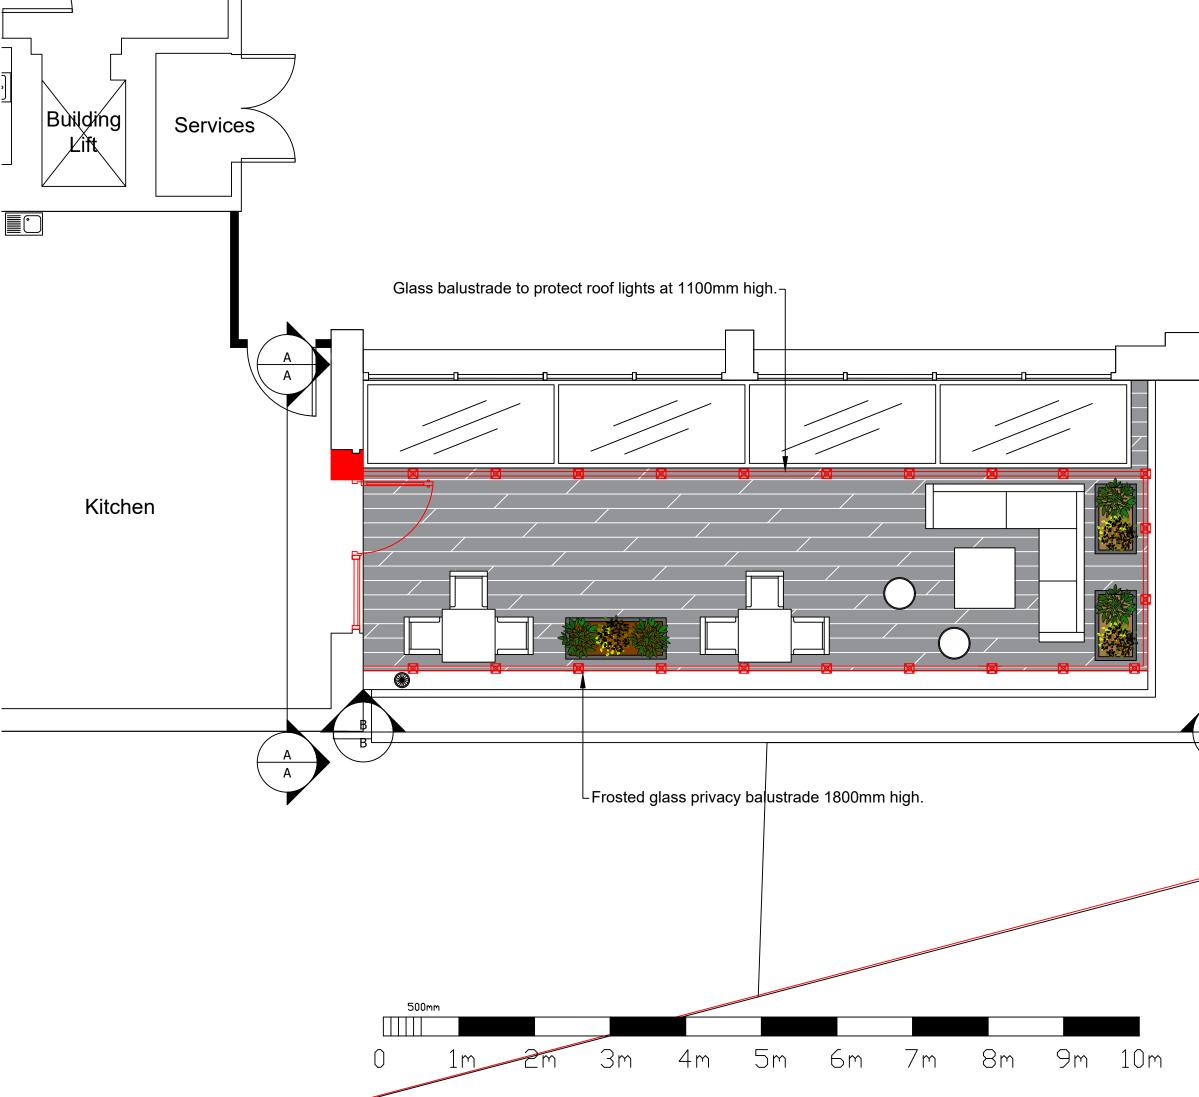

|    |      | FIDUC                                                                                                                                                                                                                                                                                                                                                                                                                                 |                                                                                                                                           |
|----|------|---------------------------------------------------------------------------------------------------------------------------------------------------------------------------------------------------------------------------------------------------------------------------------------------------------------------------------------------------------------------------------------------------------------------------------------|-------------------------------------------------------------------------------------------------------------------------------------------|
|    |      | This drawing is the Copy<br>FIDUCIA INTERIORS LIMIT<br>not be reproduced in po<br>whole without written po<br>DO NOT SCALE FROM TH<br>DRAWING. All dimension<br>checked on site before<br>commences.<br>SUBJECT TO BUILDING<br>REGULATIONS, FIRE REGU<br>AND STATUTORY APPROD<br>This drawing is only to b<br>conjunction with drawin<br>specification prepared I<br>INTERIORS ITD<br>to be in keeping with this<br>regulations 1994. | rright of<br>ED. It may<br>art or in<br>ermission.<br>IS<br>is to be<br>work<br>JLATIONS<br>VALS.<br>e used in<br>g notes &<br>by FIDUCIA |
|    |      | STATUS   Preliminary   Contract   Construction   Approval   Building Contract   DRAWING APPROVA   Client Sign   Print name   Fiducia name   Date   Spec Ref   REV ISION DETAIL                                                                                                                                                                                                                                                        | on                                                                                                                                        |
| BB |      | CLIENT<br>DWA Media<br>Amanda Walker<br>16 - 18 KIRBY STR<br>LONDON<br>EC1N 8TS<br>PROJECT DETAIL<br>ROOF TERRACE D<br>DRAWING TITLE<br>PROPOSED LAYOU                                                                                                                                                                                                                                                                                | EET<br>DESIGN                                                                                                                             |
|    | NEIG | DATE<br>18/07/2016<br>SCALE<br>1:50 @ A3<br>PROJECT REF<br>4113<br>DRAWING No<br>4113_003_PR<br>Fiducia Interiors Lto<br>28 Bolton Sreet<br>LONDON<br>WIJ 8BP<br>TEL : 020 7751 9966<br>WEB : www.fiduciaint                                                                                                                                                                                                                          | d                                                                                                                                         |