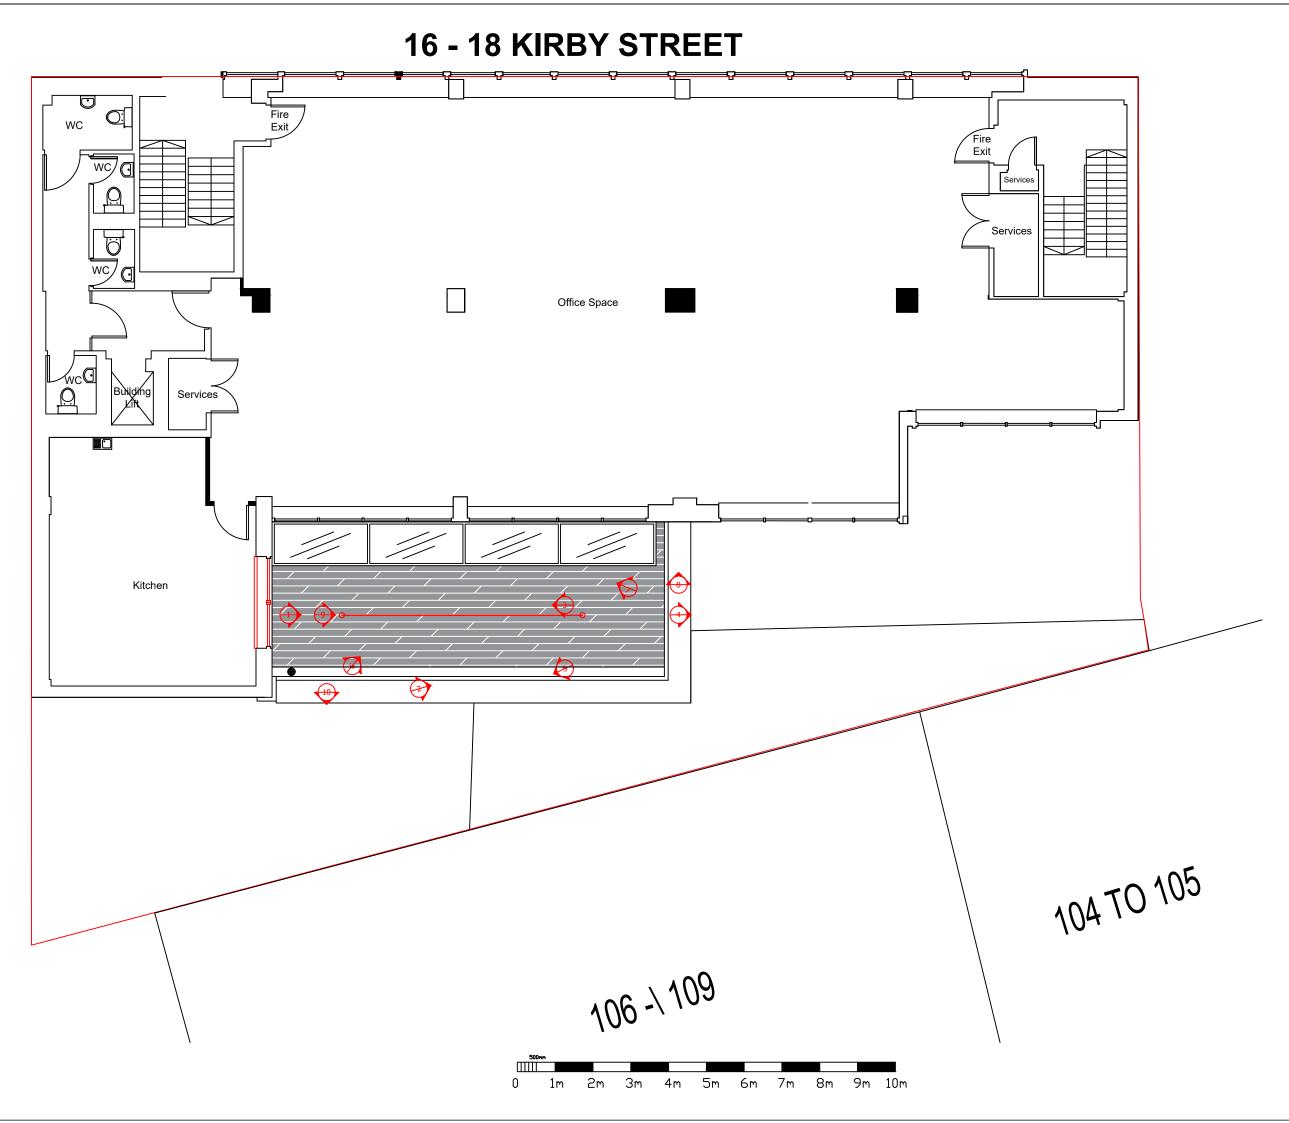

## DWA Media

Amanda Walker 16 - 18 KIRBY STREET LONDON EC1N 8TS

PROJECT DETAIL

ROOF TERRACE DESIGN

DRAWING TITLE

**EXISITNG LAYOUT** 

| DATE        | DRW BY |
|-------------|--------|
| 14/07/2016  | NF     |
| SCALE       | CHK BY |
| 1:100 @ A3  | МС     |
| PROJECT REF | REV    |
| 4113        | -      |
| DD LIVING N |        |