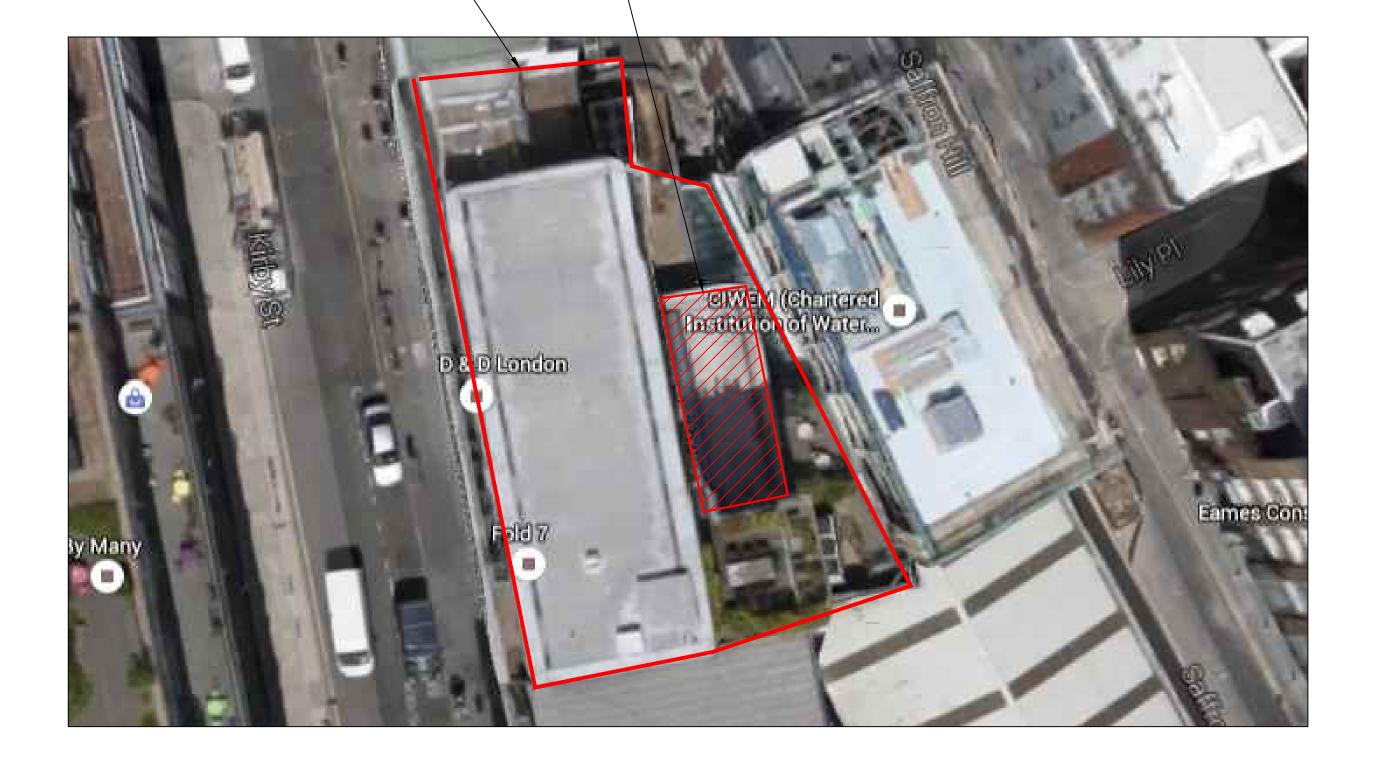

New 2nd Floor Terrace Location-

16-18 Kirby Street-

| Client Sign |  |
|-------------|--|
| Print name  |  |
| iducia name |  |
| Date        |  |

| Spec Ref        |    |      |
|-----------------|----|------|
| REVISION DETAIL |    |      |
| REV DETAIL      | BY | DATE |

## CLIENT DWA Media

Amanda Walker 16 - 18 KIRBY STREET LONDON EC1N 8TS

PROJECT DETAIL

OOF TERRACE DESIGN

DRAWING TITLE AERIAL SITE LOCATION

| DATE                  | DRW BY |  |
|-----------------------|--------|--|
|                       | DRVDI  |  |
| 14/07/2016            | NF     |  |
| SCALE                 | CHK BY |  |
| NTS                   | MC     |  |
| PROJECT REF           | REV    |  |
| 4113                  | -      |  |
| DRAWING NO            |        |  |
| 4113_002_AR           |        |  |
| Fiducia Interiors Ltd |        |  |