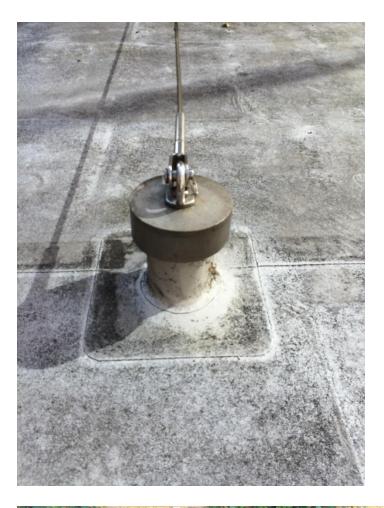

IMAGE 9: Image showing the man safe system that is situated on the roof.

IMAGE 10: View towards 106-109 Saffron Hill showing the Roof Terrace below the 2<sup>nd</sup> floor of 16-18 Kirby Street.