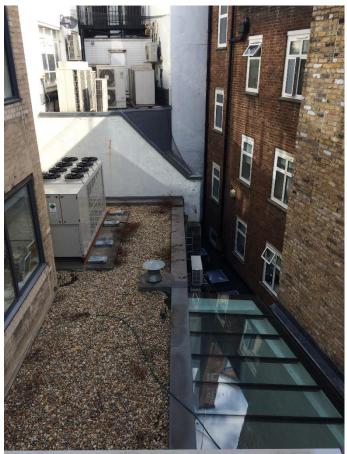

IMAGE 7: View towards the rear of 16 – 18 Kirby Street and 106-109 Saffron Hill showing the 2<sup>nd</sup> floor windows and the sky lights situated on the flat roof.

IMAGE 8: View towards the rear of 16 – 18 Kirby Street and 106-109 Saffron Hill showing roof detail including sky lights.

IMAGE 9: Image showing the man safe system that is situated on the roof.

IMAGE 10: View towards 106-109 Saffron Hill showing the Roof Terrace below the 2<sup>nd</sup> floor of 16-18 Kirby Street.