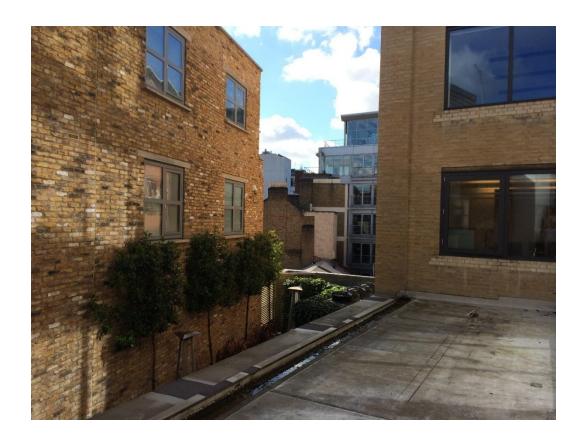

## SCHEDULE OF PHOTOS

IMAGE 1: View towards 104-105 Saffron Hill

IMAGE 2: View towards 104-109 Saffron Hill on the edge of the flat roof showing part of the roof terrace below

IMAGE 3: View towards the rear of 16-18 Kirby Street.

IMAGE 4: View towards 104-105 Saffron Hill from the edge of the flat roof showing the flat roof below

IMAGE 5: View towards the rear of 16 – 18 Kirby Street and 106-109 Saffron Hill

IMAGE 6: View towards the rear of 16-18 Kirby Street and 106-109 Saffron Hill showing the floors above the  $2^{nd}$  floor.