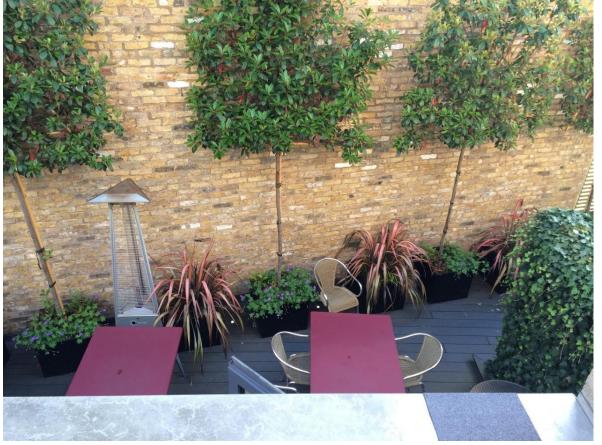

IMAGE 9: Image showing the man safe system that is situated on the roof.

IMAGE 10: View towards 106-109 Saffron Hill showing the Roof Terrace below the 2<sup>nd</sup> floor of 16-18 Kirby Street.