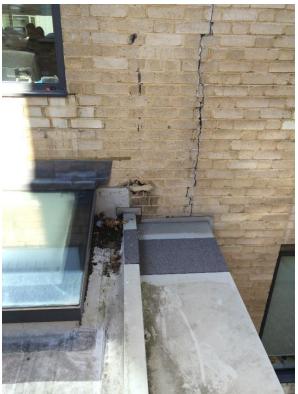

IMAGE 7: View towards the rear of 16 – 18 Kirby Street and 106-109 Saffron Hill showing the 2<sup>nd</sup> floor windows and the sky lights situated on the flat roof.

IMAGE 8: View towards the rear of 16 – 18 Kirby Street and 106-109 Saffron Hill showing roof detail including sky lights.

IMAGE 9: Image showing the man safe system that is situated on the roof.

IMAGE 10: View towards 106-109 Saffron Hill showing the Roof Terrace below the 2<sup>nd</sup> floor of 16-18 Kirby Street.