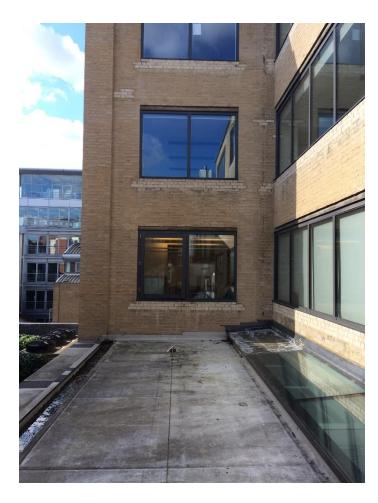

IMAGE 4: View towards 104-105 Saffron Hill from the edge of the flat roof showing the flat roof below

IMAGE 5: View towards the rear of 16 – 18 Kirby Street and 106-109 Saffron Hill

IMAGE 6: View towards the rear of 16-18 Kirby Street and 106-109 Saffron Hill showing the floors above the  $2^{nd}$  floor.

IMAGE 7: View towards the rear of 16 – 18 Kirby Street and 106-109 Saffron Hill showing the 2<sup>nd</sup> floor windows and the sky lights situated on the flat roof.

IMAGE 8: View towards the rear of 16 – 18 Kirby Street and 106-109 Saffron Hill showing roof detail including sky lights.