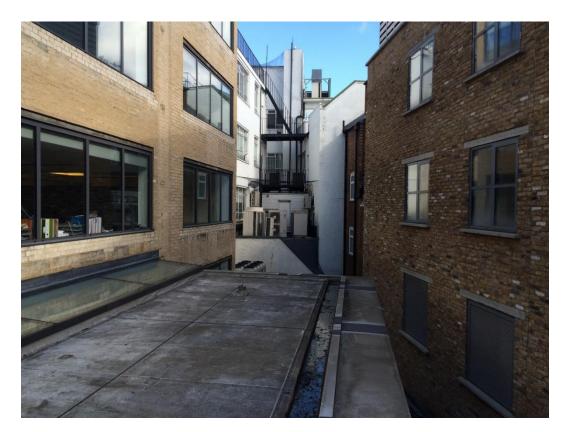

IMAGE 4: View towards 104-105 Saffron Hill from the edge of the flat roof showing the flat roof below

IMAGE 5: View towards the rear of 16 – 18 Kirby Street and 106-109 Saffron Hill

IMAGE 6: View towards the rear of 16-18 Kirby Street and 106-109 Saffron Hill showing the floors above the  $2^{nd}$  floor.