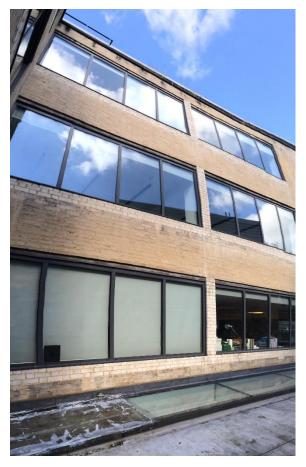

IMAGE 4: View towards 104-105 Saffron Hill from the edge of the flat roof showing the flat roof below

IMAGE 5: View towards the rear of 16 – 18 Kirby Street and 106-109 Saffron Hill

IMAGE 6: View towards the rear of 16-18 Kirby Street and 106-109 Saffron Hill showing the floors above the  $2^{nd}$  floor.

IMAGE 7: View towards the rear of 16 – 18 Kirby Street and 106-109 Saffron Hill showing the 2<sup>nd</sup> floor windows and the sky lights situated on the flat roof.

IMAGE 8: View towards the rear of 16 – 18 Kirby Street and 106-109 Saffron Hill showing roof detail including sky lights.