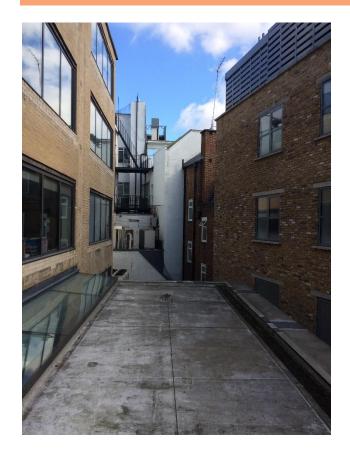

## SCHEDULE OF PHOTOS

IMAGE 1: View towards 104-105 Saffron Hill

IMAGE 2: View towards 104-109 Saffron Hill on the edge of the flat roof showing part of the roof terrace below

IMAGE 3: View towards the rear of 16-18 Kirby Street.