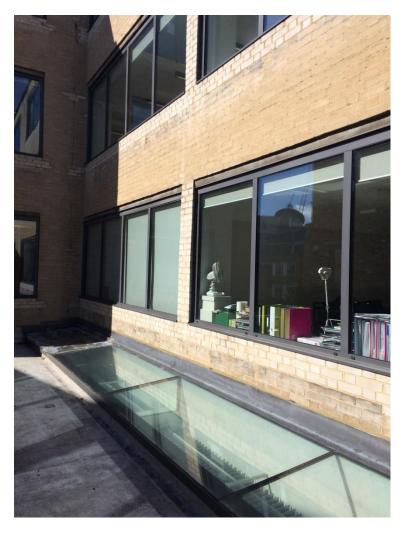

IMAGE 7: View towards the rear of 16 – 18 Kirby Street and 106-109 Saffron Hill showing the 2<sup>nd</sup> floor windows and the sky lights situated on the flat roof.

IMAGE 8: View towards the rear of 16 – 18 Kirby Street and 106-109 Saffron Hill showing roof detail including sky lights.