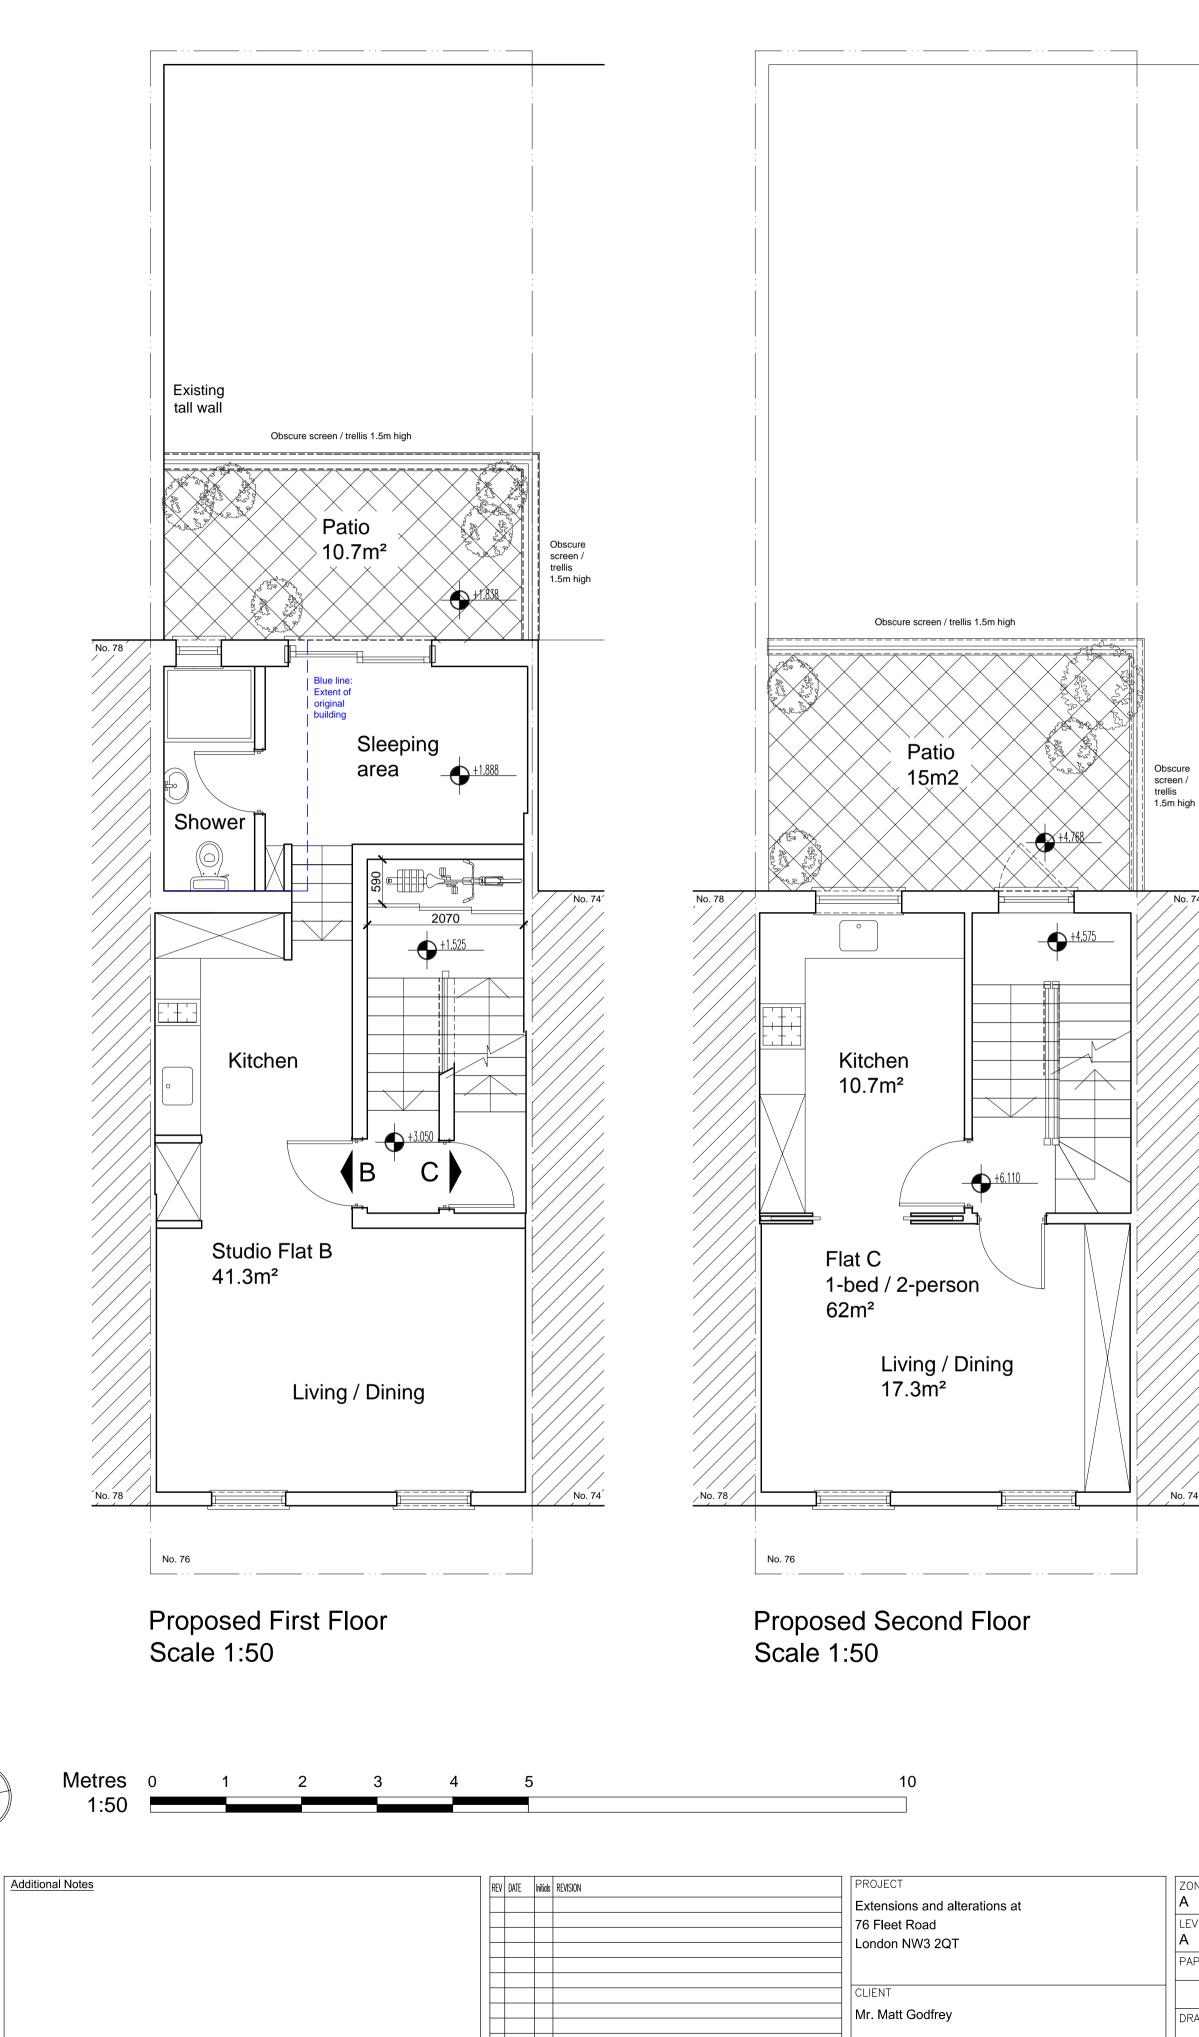

PROJECT TITLE 76 Fleet Road, NW3

CHECKED **YS** 

A

A

SCALE 1:50

DATE

05/08/2016 KM

DRAWN