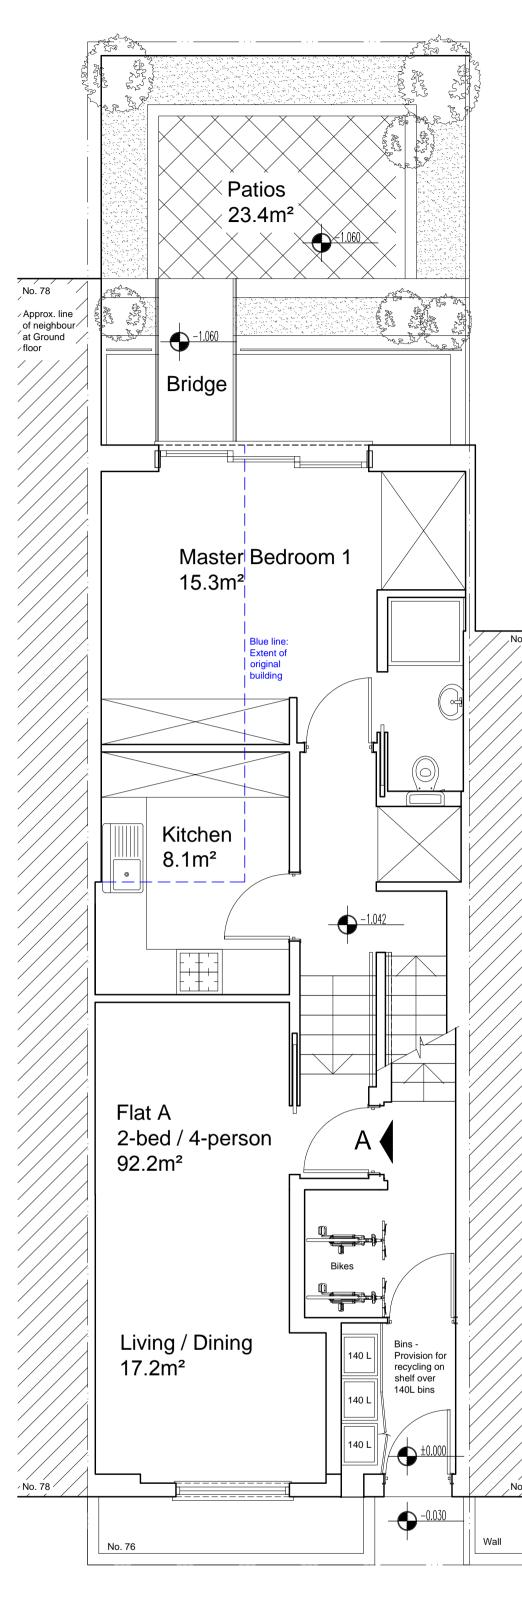

Proposed Basement Floor Scale 1:50



## Proposed Ground Floor Scale 1:50



## General Notes

Local authorities (Planning Group or Building Control) might request for additional items / information to be added / revised.

Contractor, sub-contractor or supplier is to report any errors, omission or discrepancies on the drawings, and shall not vary any work shown on the drawings without obtaining prior approval from the architect. Contractor, sub-contractor or supplier is responsible for requesting any additional information from the architect for the correct execution of the works.

Contractor, sub-contractor or supplier shall supply to the architect all shop drawings, illustrations, specifications, etc. of all specialist work to be incorporated into the main contract works, and shall immediately inform the architect if any w