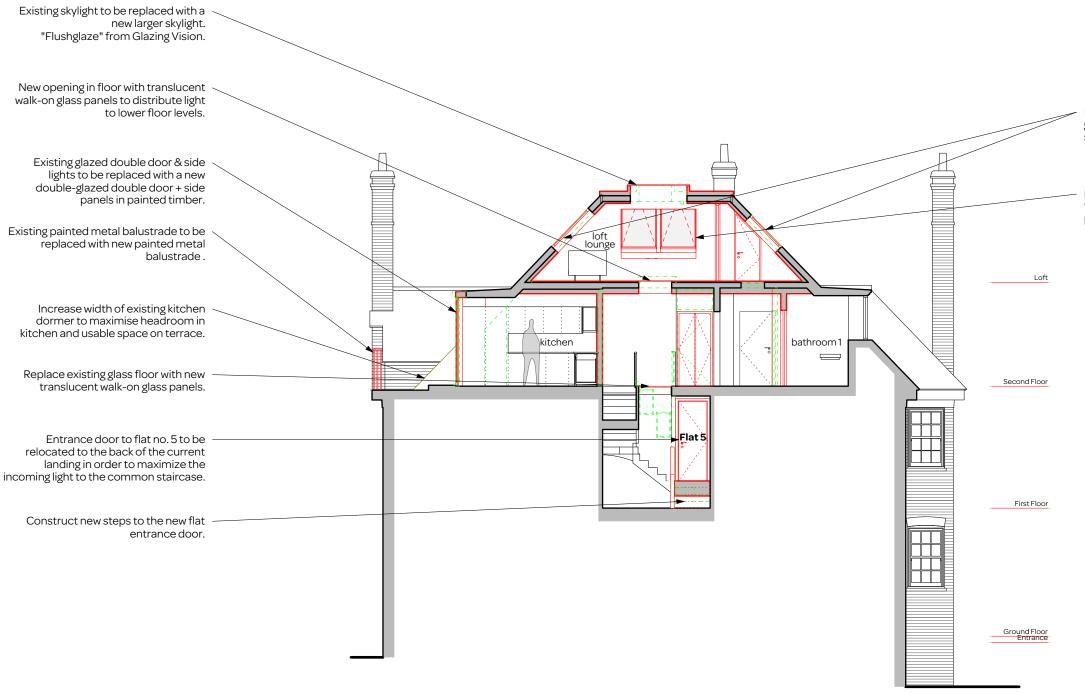

Install new Velux rooflights in dark grey aluminium to be set flush with surface of pitched roof.

New Velux top-hung roof windows to be set flush with surface of pitched roof.

notes:

General notes:

1. Do not scale drawings. Dimensions govern.

# **Proposed Section AA**

Cristina Lavin

Flat 5, 3, Templewood Avenue, NW3

| May 2016 drawing number: | 1:100@A3 revision: |
|--------------------------|--------------------|
| 1610 L 114               | D                  |