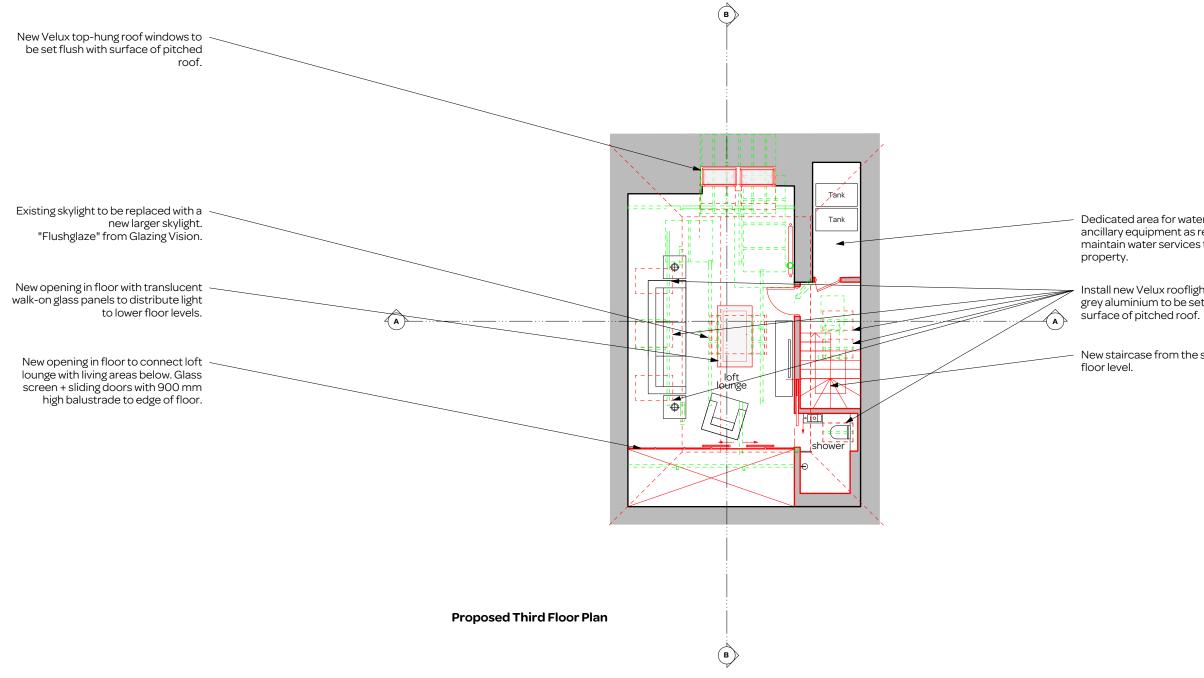

Install new Velux rooflights in dark grey aluminium to be set flush with

New staircase from the second