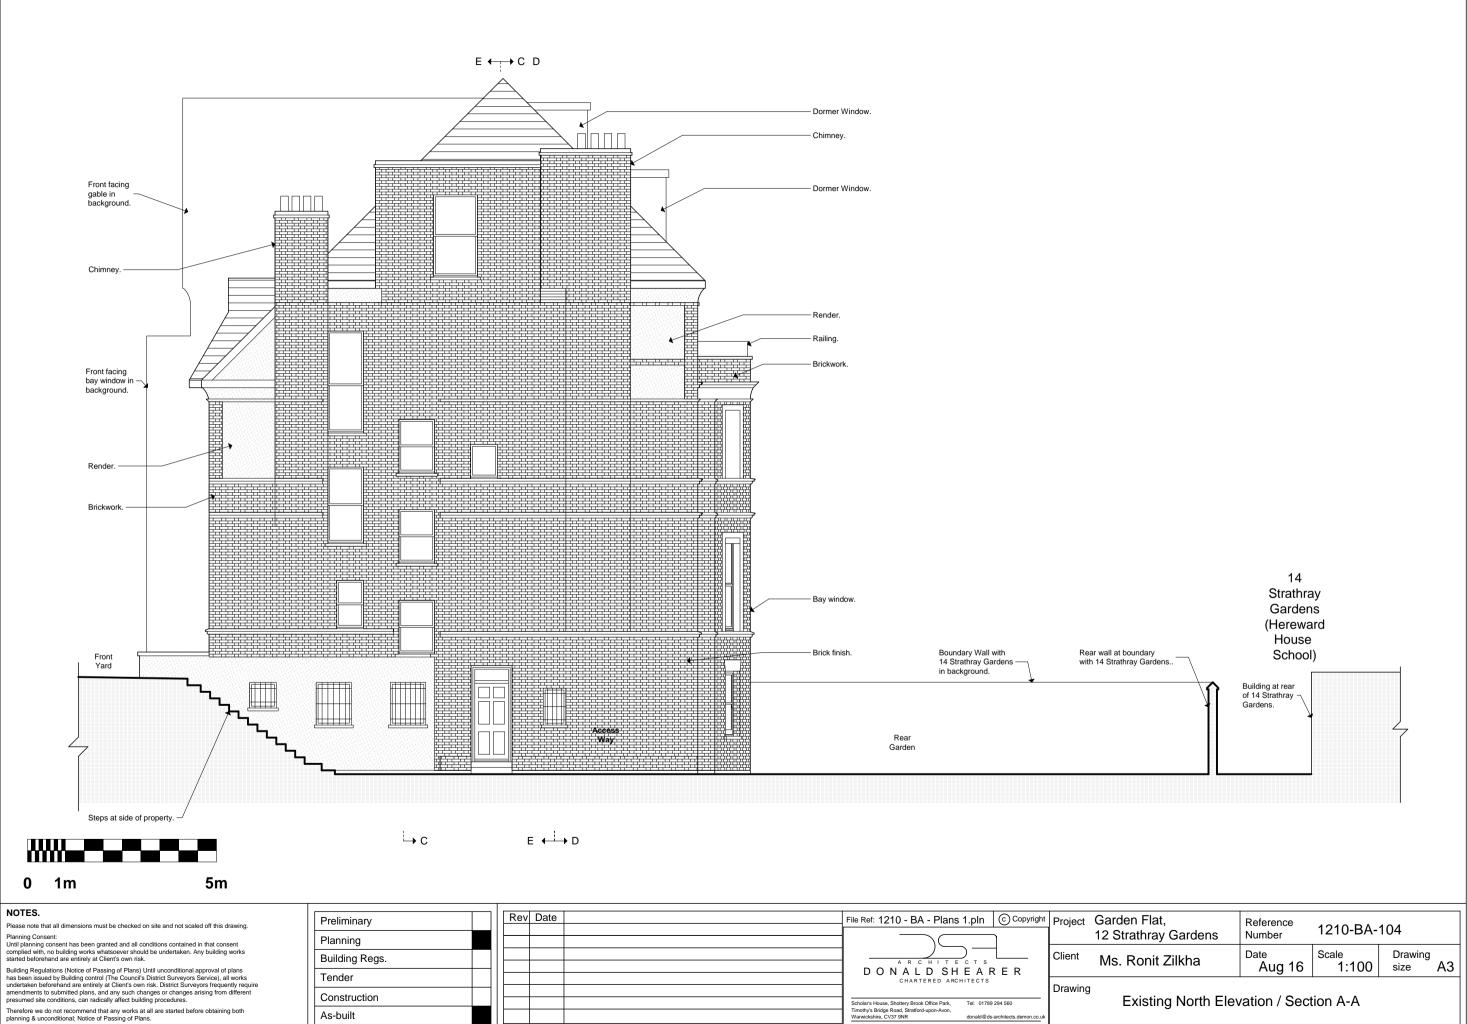

| Freinninary    |   |  |                                                                                                       | Project | Garuerriat   |
|----------------|---|--|-------------------------------------------------------------------------------------------------------|---------|--------------|
| Planning       |   |  |                                                                                                       |         | 12 Strathray |
| Building Regs. |   |  |                                                                                                       | Client  | Ms. Ronit    |
| Tender         |   |  | DONALDSHEARER<br>CHARTERED ARCHITECTS                                                                 |         |              |
| Construction   |   |  | Scholar's House, Shottery Brook Office Park, Tel: 01789 294 560                                       | Drawing | existin      |
| As-built       |   |  | Timothy's Bridge Road, Stratford-upon-Avon,<br>Warwickshire, CV37 9NR donald@ds-architects.demon.co.u |         |              |
|                | - |  |                                                                                                       |         |              |