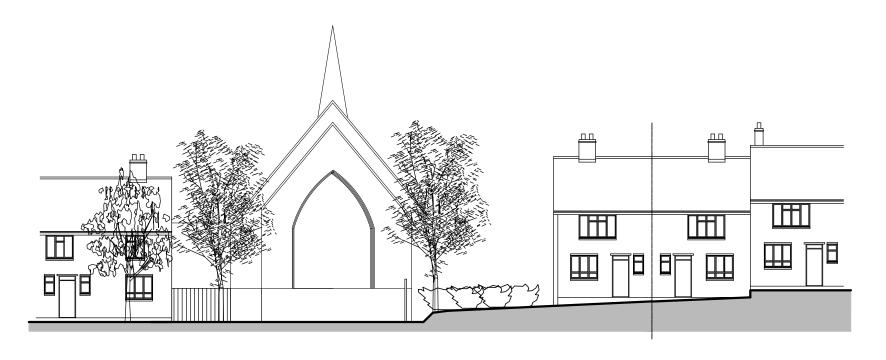

[01] Existing Street Elevation 1:200

[02] Proposed Street Elevation 1:200

|         | Client                     | Drawing title         | Date           | Issuing Discipline |          |
|---------|----------------------------|-----------------------|----------------|--------------------|----------|
|         | KEMPLAY ROAD LTD.          | PLANNING              | 21/07/2015     | architecture       |          |
|         |                            | - PROPOSED            | Scale          | Drawn              | Checked  |
| SR GR   | Project                    |                       | 1:200@A3       | AA                 | AA       |
| SR GR   | PROPOSED REDEVELOPMNT OF   | COMPARATIVE ELEVATION | Drawing number |                    | Revision |
| By App. | 13 KEMPLAY ROAD LONDON NW3 |                       | 5085(P)204     |                    | В        |