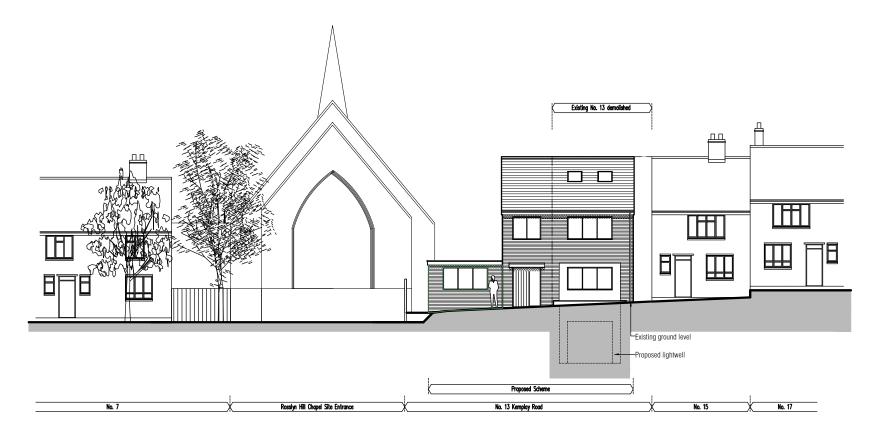

[01] Existing Street Elevation 1:200

[02] Proposed Street Elevation 1:200

|         | Client                     | Drawing title         | Date           | Issuing Discipline |          |
|---------|----------------------------|-----------------------|----------------|--------------------|----------|
|         | KEMPLAY ROAD LTD.          | PLANNING              | 21/07/2015     | architecture       |          |
|         |                            | - PROPOSED            | Scale          | Drawn              | Checked  |
| SR GR   | Project                    |                       | 1:200@A3       | AA                 | AA       |
| SR GR   | PROPOSED REDEVELOPMNT OF   | COMPARATIVE ELEVATION | Drawing number |                    | Revision |
| By App. | 13 KEMPLAY ROAD LONDON NW3 |                       | 5085(P)204     |                    | В        |