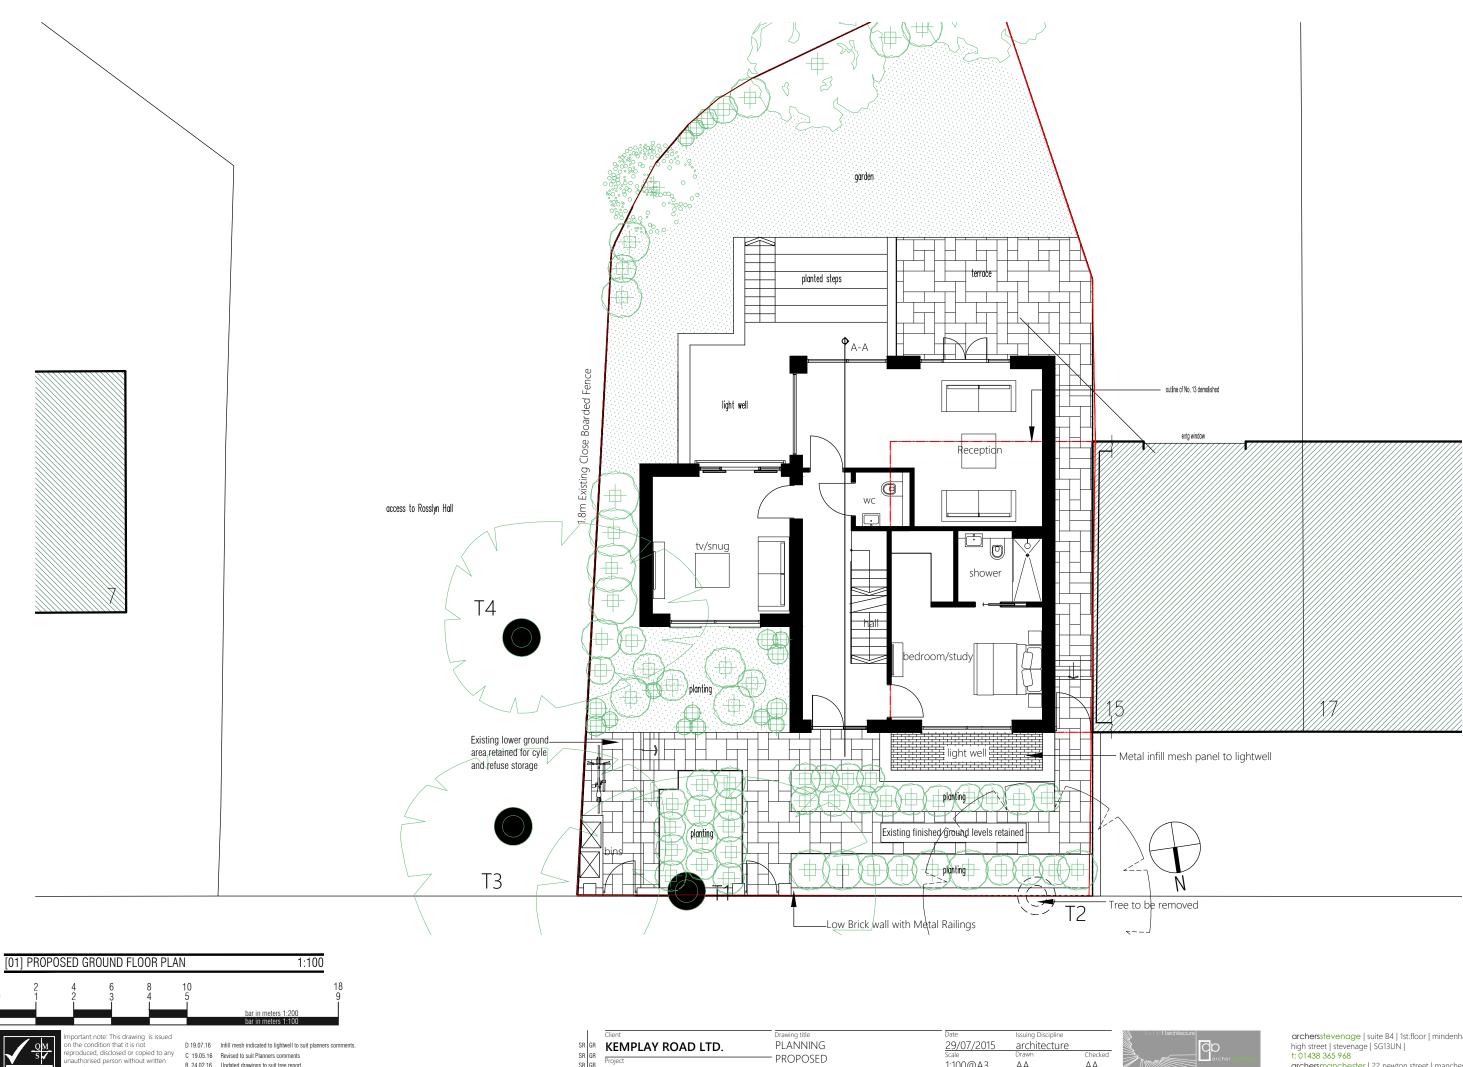

|                                  | Client            | Drawing ute                     | Date                                              |
|----------------------------------|-------------------|---------------------------------|---------------------------------------------------|
| SR GI                            | KEMPLAY ROAD LTD. | PLANNING                        | 29/07/2015                                        |
| SR GI<br>SR GI<br>SR AI<br>By Ap |                   | - PROPOSED<br>GROUND FLOOR PLAN | Scale<br>1:100@A3<br>Drawing number<br>5085(P)101 |
|                                  |                   |                                 |                                                   |