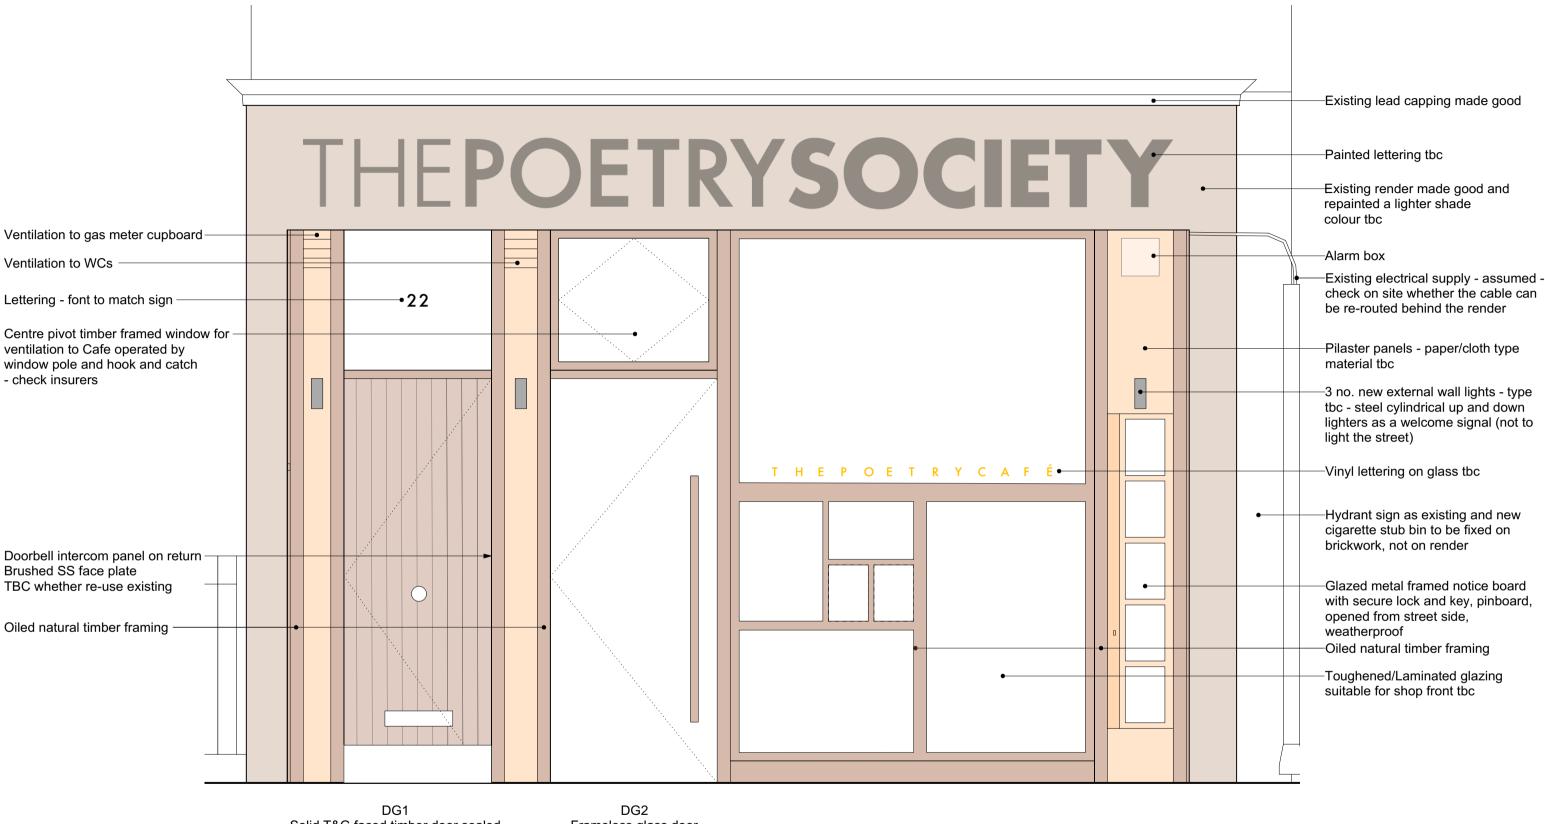

## Notes:

Solid T&G faced timber door sealed
Brushed SS knob, Secure lock
Brushed SS 360w letter plate and indoor flap
Brushed SS foot plate

DG2
Frameless glass door
recessed floor spring with
closer and stand open
secure lock
timber shaped bar handle

## Poetry Society Offices and Poetry Café Ground Floor Elevation - Cafe Window

Mills Power

REVISIONS:
A 25.07.16 DRAFT ISSUED FOR PRICING
B 28.07.16 ISSUED FOR PRICING

NOTES:
DO NOT SCALE FROM THIS DRAWING
ALL DIMENSIONS TO BE VERIFIED ON SITE