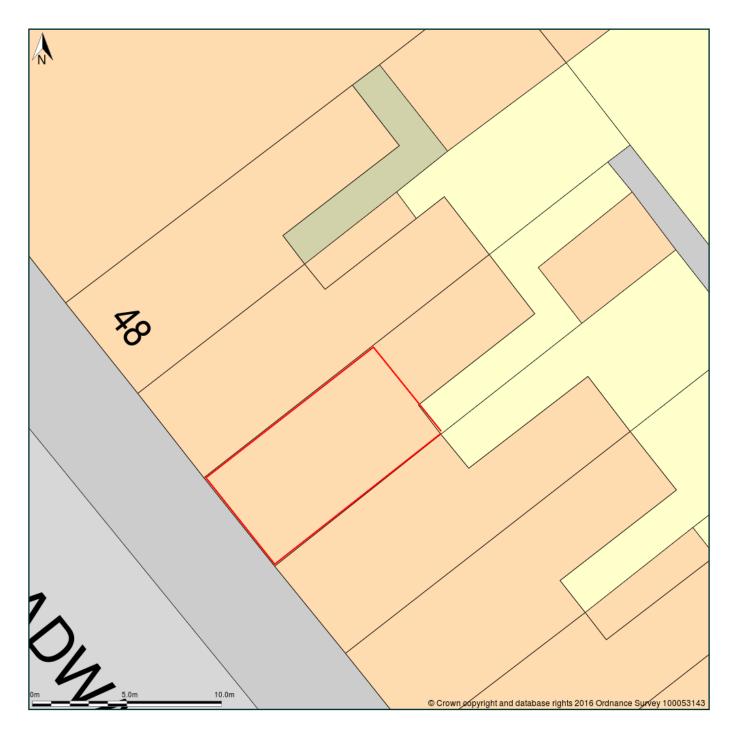

## Shop And Premises At Ground Floor, 44, Cricklewood Broadway, London, Camden, NW2 3ET

Block Plan shows area bounded by: 524089.31, 185346.36 524125.31, 185382.36 (at a scale of 1:200) The representation of a road, track or path is no evidence of a right of way. The representation of features as lines is no evidence of a property boundary.

Produced on 1st Aug 2016 from the Ordnance Survey National Geographic Database and incorporating surveyed revision available at this date. Reproduction in whole or part is prohibited without the prior permission of Ordnance Survey. © Crown copyright 2016. Supplied by www.buyaplan.co.uk a licensed Ordnance Survey partner (100053143). Unique plan reference: #00146552-DAF9C2