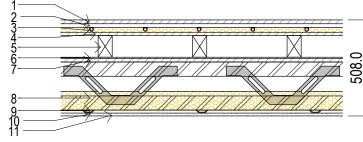

## FLOOR TYPE 06

#### FOURTH FLOOR

- 1. 20mm Timber Flooring
- 2. 20mm Screed Board
- 3. 25mm Underfloor Heating Thermal Insulation
- 4. 18mm Board
- 5. 132mm Cavity with Timber Joists
- 6. 8mm Acoustic Layer
- 7. 18mm Board
- 8. 254mm Timber Joist System with Metal Web **Brackets**
- 9. 16mm Resilient Bar
- 10. 15mm Plasterboard
- 11. Plaster Skim Coat