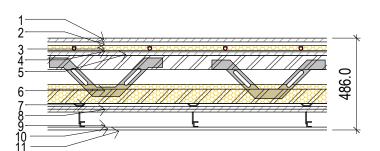

# FLOOR TYPE 04

### SECOND & THIRD FLOORS

- 1. 20mm Timber Flooring
- 2. 20mm Screed Board
- 3. 25mm Underfloor Heating Thermal Insulation
- 4. 8mm Acoustic Layer
- 5. 18mm Board
- 6. 254mm Timber Joist System with Metal Web Brackets
- 7. 16mm Resilient Bar
- 8. 2 x 15mm Plasterboard
- 9. 80mm Service Void
- 10. 15mm Plasterboard
- 11. Plaster Skim Coat