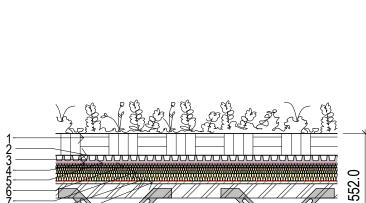

## FLOOR TYPE 07

## FOURTH FLOOR (GREEN ROOF)

- 1. 100mm Growing Medium
- 2. 2mm Filter Layer
- 3. 40mm Drainage Board
- 4. Protection Fleece, Foil Layer, Root Resistant, Capping Sheet, Underlayer
- 5. GRP Liquid Membrane
- 6. 25mm Tapered Insulation
- 7. 70mm Insulation
- 8. Vapour Control Layer
- 9. 15mm Board
- 10. 254mm Timber Joist System with Metal Web **Brackets**
- 11. 16mm Resilient Bar
- 12. 15mm Plasterboard
- 13. Plaster Skim Coat