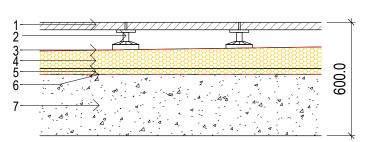

## FLOOR TYPE 03

#### FIRST FLOOR (EXTERNAL)

- 1. 40mm Paving Slabs
- 2. Adjustable Paving Supports
- 3. GRP Liquid Membrane
- 4. Insulation Laid to Fall (1:80)
- 5. 30mm Insulation
- 6. Vapour Control Layer
- 7. 325mm Concrete Slab