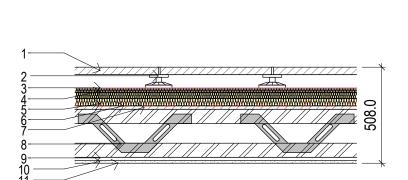

## FLOOR TYPE 06

#### FOURTH FLOOR

- 1. 20mm Timber Flooring
- 2. 20mm Screed Board
- 3. 25mm Underfloor Heating Thermal Insulation
- 4. 18mm Board
- 5. 132mm Cavity with Timber Joists
- 6. 8mm Acoustic Layer
- 7. 18mm Board
- 8. 254mm Timber Joist System with Metal Web **Brackets**
- 9. 16mm Resilient Bar
- 10. 15mm Plasterboard
- 11. Plaster Skim Coat