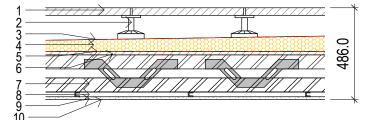

# FLOOR TYPE 04

### SECOND & THIRD FLOORS

- 1. 20mm Timber Flooring
- 2. 20mm Screed Board
- 3. 25mm Underfloor Heating Thermal Insulation
- 4. 8mm Acoustic Layer
- 5. 18mm Board
- 6. 254mm Timber Joist System with Metal Web Brackets
- 7. 16mm Resilient Bar
- 8. 2 x 15mm Plasterboard
- 9. 80mm Service Void
- 10. 15mm Plasterboard
- 11. Plaster Skim Coat