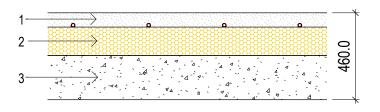

## FLOOR TYPE 01

#### **GROUND FLOOR**

- 1. 75mm Screed with Underfloor Heating
- 2. 150mm Insulation
- 3. 235mm Concrete Slab