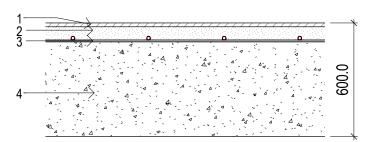

# FLOOR TYPE 02

#### FIRST FLOOR

- 1. 20mm Timber Flooring
- 2. 70mm Screed with Underfloor Heating
- 3. 10mm Cellecta YELOfon HD10+
- 4. 500mm Concrete Slab