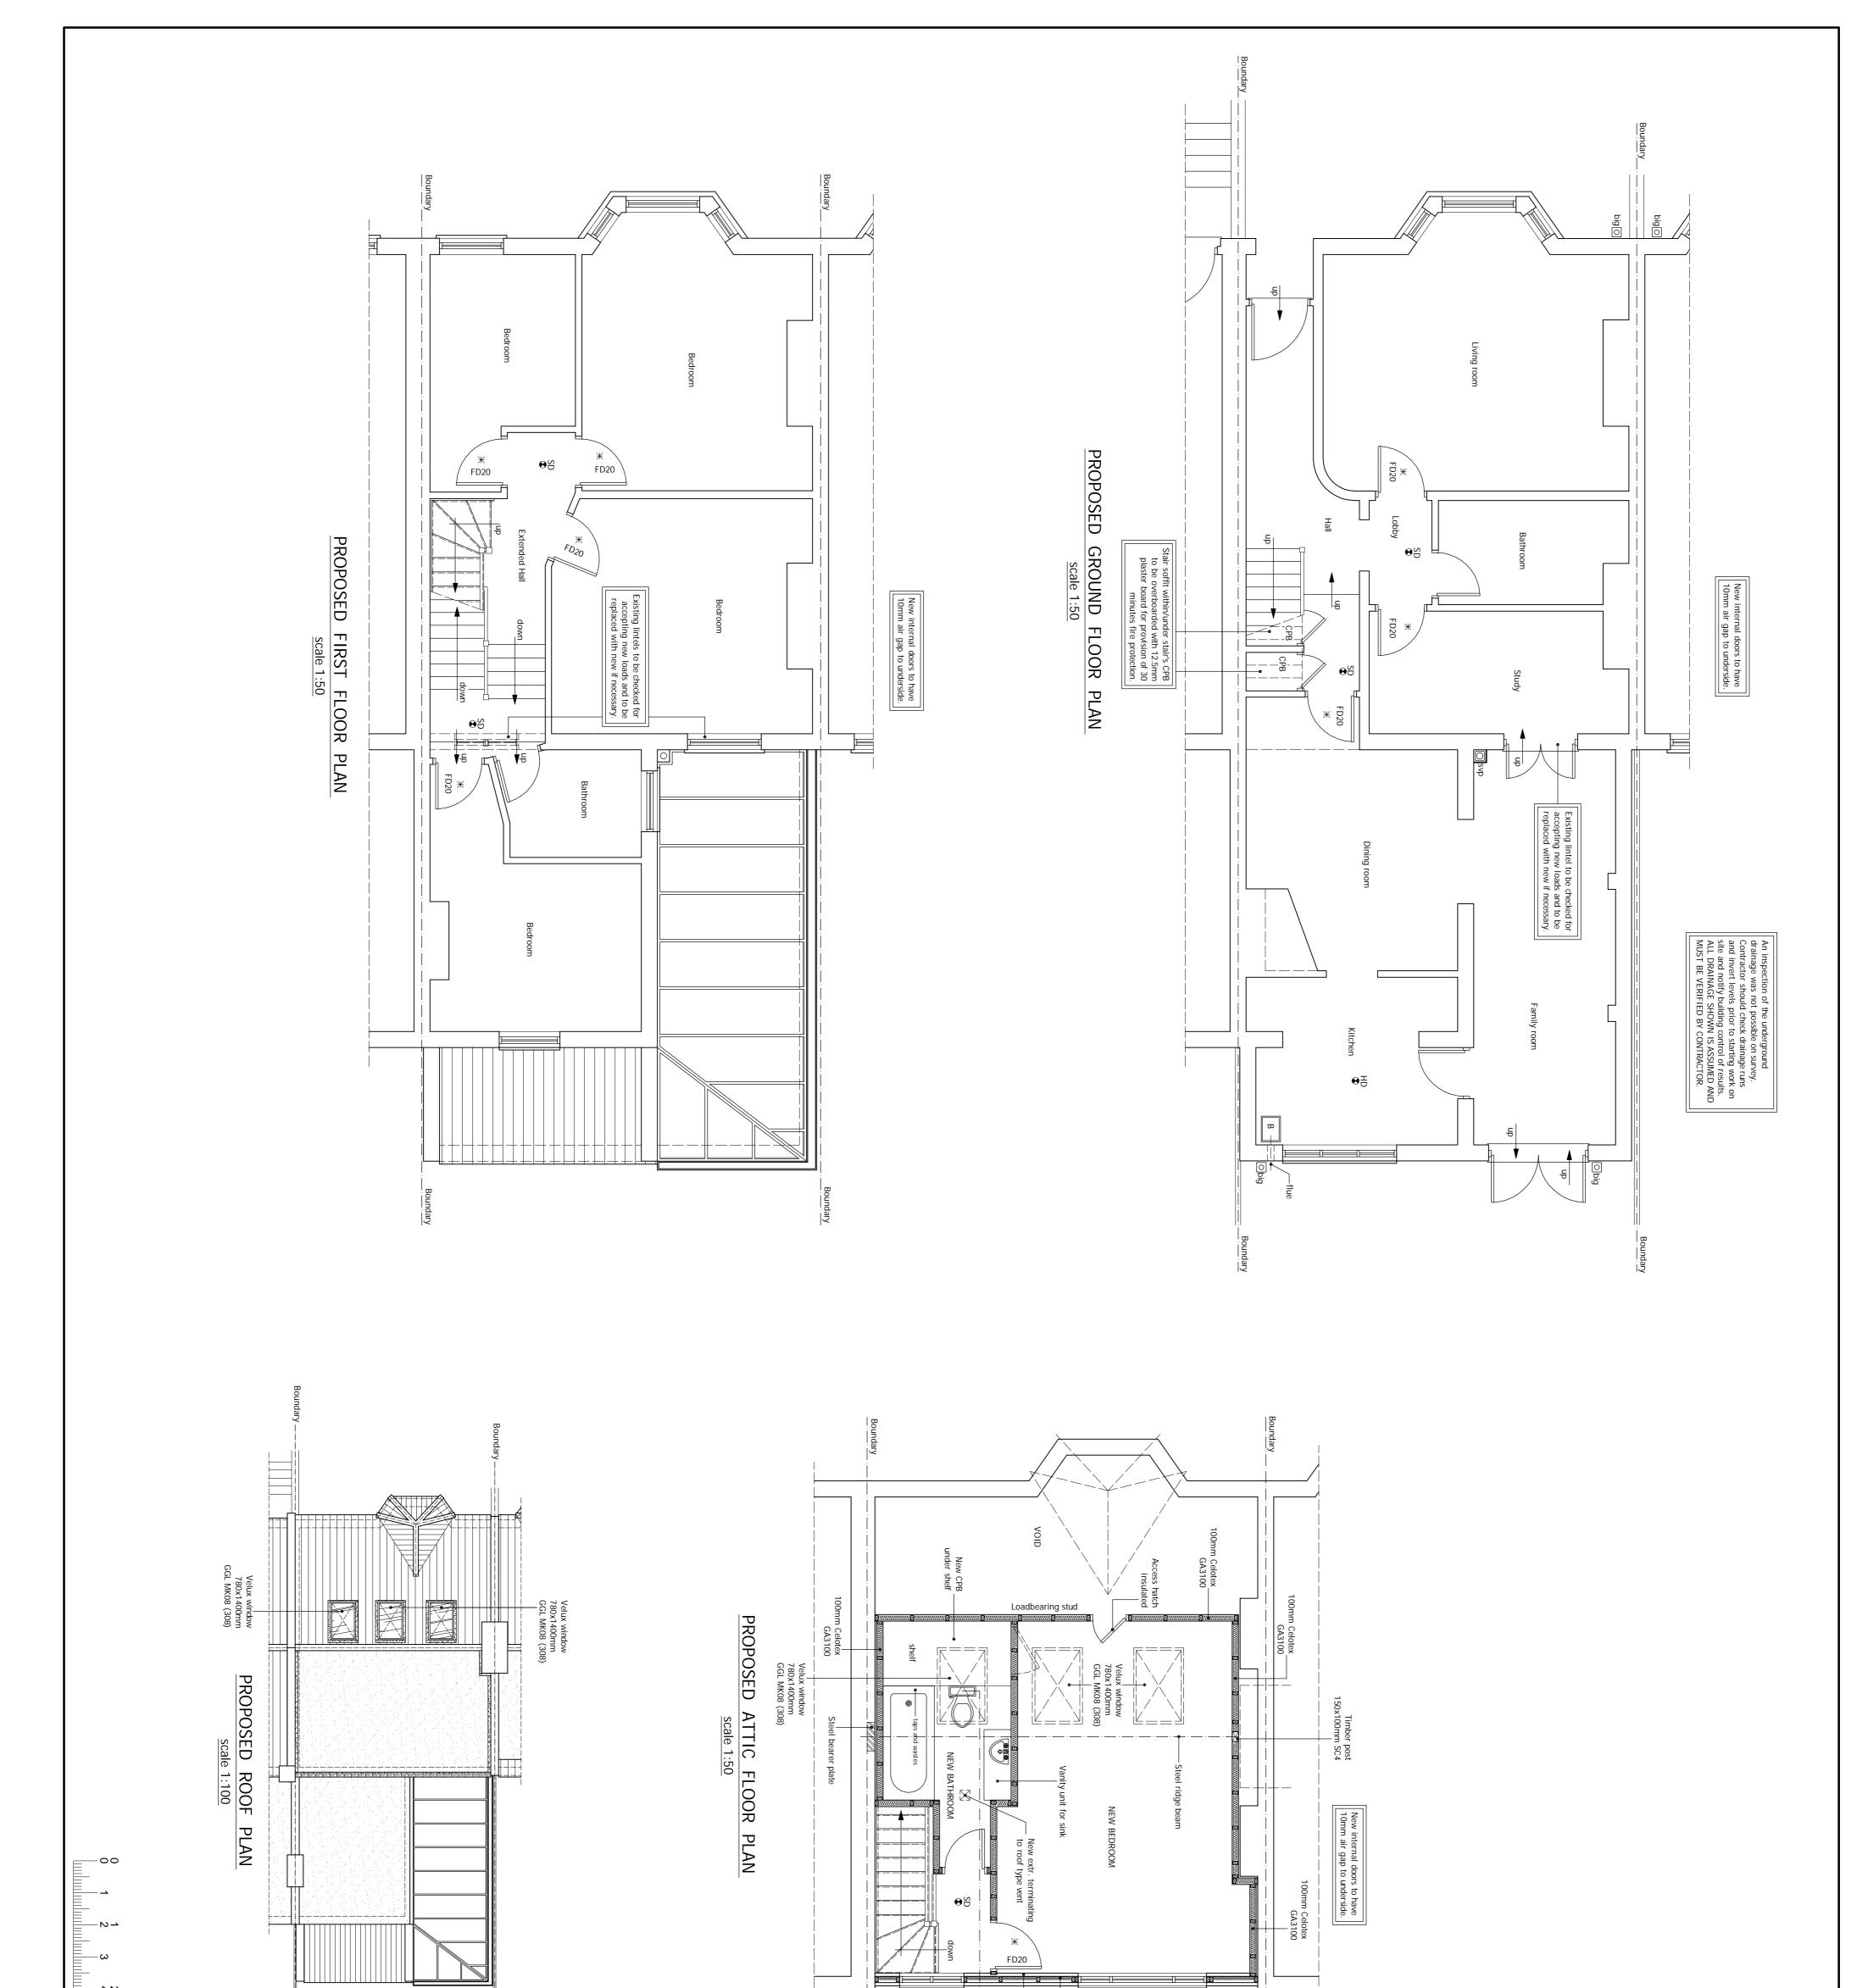

| Boundary<br>42 5 6 7 8 9 10m1:100<br>For:<br>Scale:<br>AS<br>Drawn<br>I.M.                                                                                                                                         | Boundary         | 60mm Celotex GA3060 |                                                                                                                                                                                                                                                                                                                                                                                                                                                                                                                                                                                                                                                                                                                                                                                                                                                                                                                                                                                                                                                                                                                                                                                                                                                                                                                                                                                                                                                                                                                                                                                                                                                                                                                             |
|--------------------------------------------------------------------------------------------------------------------------------------------------------------------------------------------------------------------|------------------|---------------------|-----------------------------------------------------------------------------------------------------------------------------------------------------------------------------------------------------------------------------------------------------------------------------------------------------------------------------------------------------------------------------------------------------------------------------------------------------------------------------------------------------------------------------------------------------------------------------------------------------------------------------------------------------------------------------------------------------------------------------------------------------------------------------------------------------------------------------------------------------------------------------------------------------------------------------------------------------------------------------------------------------------------------------------------------------------------------------------------------------------------------------------------------------------------------------------------------------------------------------------------------------------------------------------------------------------------------------------------------------------------------------------------------------------------------------------------------------------------------------------------------------------------------------------------------------------------------------------------------------------------------------------------------------------------------------------------------------------------------------|
| Dormer Window to<br>Dormer Window to<br>Mr. Steven Bar<br>58, Sumatra Ra<br>Kilburn<br>London<br>NW6 1PR<br>Shown Date Draw<br>Date Draw<br>Date Draw<br>02-Au<br>For Drawings Tel: 0800<br>E-mail :- drawnplansco | drawnplans.co.uk |                     | <ol> <li>12. NATURAL AND MECHANICAL VENTILATION:- Prior<br/>to completion details of commissioning and testing of mechanical<br/>systems for extracts to be deposited with building Control to show<br/>complaince with F1 (2).</li> <li>a) Habitable room:         <ul> <li>Rapid ventilation - 1/20th of floor area - for a hinged or<br/>pivot window that opens 30° or more, or for sliding sash<br/>window that opens less than 30°.</li> <li>Background ventilation - 8000 mm<sup>2</sup></li> <li>Background ventilation - opening window</li> <li>Background ventilation - 2500 mm<sup>2</sup></li> <li>Extract ventilation fan rates - 15 l/s</li> </ul> </li> <li>The extract fans to rooms like utility, WC and bathroom having no<br/>external opening window to be provided with a 15 minute overrun.<br/>Location of mechanical ventilation devices in rooms:         <ul> <li>a) Mechanical extract fans should be placed as high as<br/>practicable and preferably less than 400mm below the<br/>ceiling. Refer to Appendix E Approved Document F for<br/>further guidance of installation of fans in dwellings.</li> </ul> </li> <li>STAIRS:- New softwood staircase min. go 223mm max. rise<br/>200mm width unobstructed 810mm. Handrail 900mm above pitch<br/>line measure for new staircase prior to ordering. All to comply with<br/>approved Doc.K.</li> <li>THE CONTRACTOR SHALL ALLOW FOR MAKING<br/>GOOD OF ALL DISTURBED WORKS.</li> <li>Other Notes, Alterations.</li> <li>All existing foundations, beams and/or lintels accepting<br/>additional load, are to be exposed. if necessary, for consideration<br/>by the Building Control Surveyor and upgraded if found<br/>necessary.</li> </ol> |