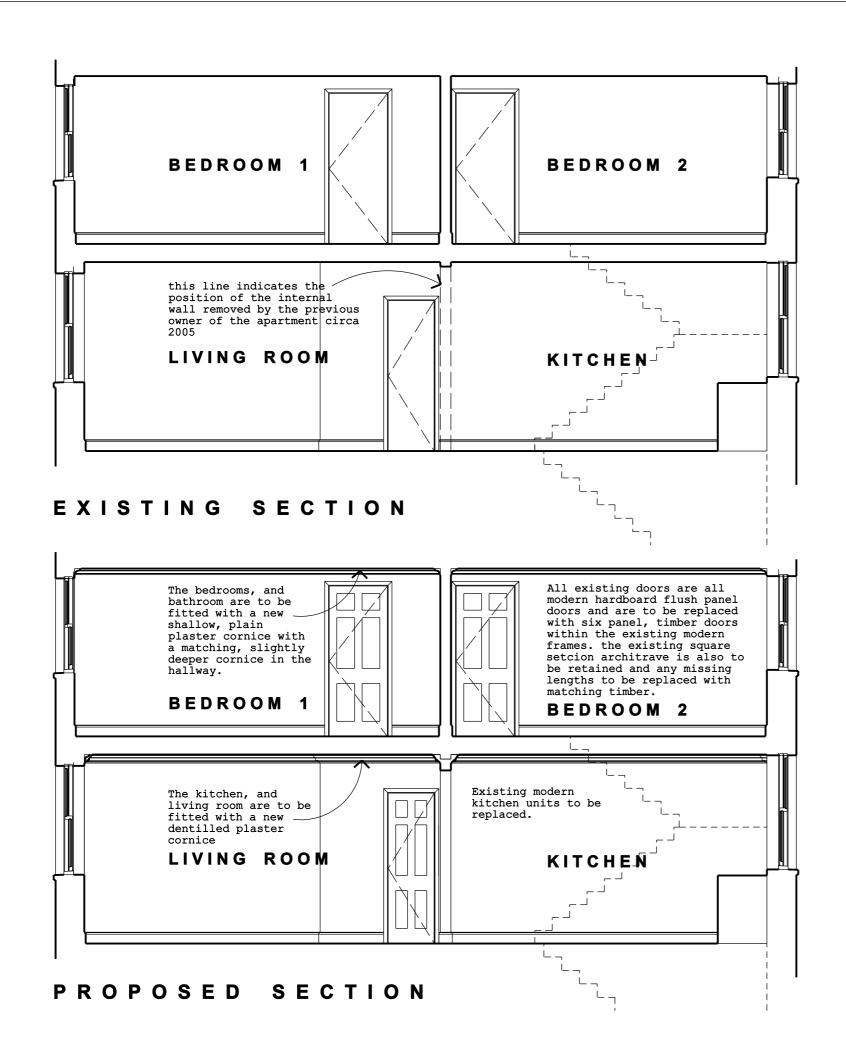

| 8C CALTHORPE STREET<br>LONDON    |                |                |              |                    |                    |
|----------------------------------|----------------|----------------|--------------|--------------------|--------------------|
| SECTION AS EXISTING AND PROPOSED |                |                |              |                    |                    |
| STATUS                           | PLANNING       |                |              |                    |                    |
| DATE<br>20.07.2011               | DRAWN<br>HW    | XX             |              | SCALE @ A1<br>1:50 |                    |
| PROJECT<br>NUMBER                | UNIT<br>/BLOCK | CI/SFB<br>CODE | TYPE<br>NUMB |                    | REVISION<br>LETTER |

03.08.16 Downstand added

REV DATE NOTES