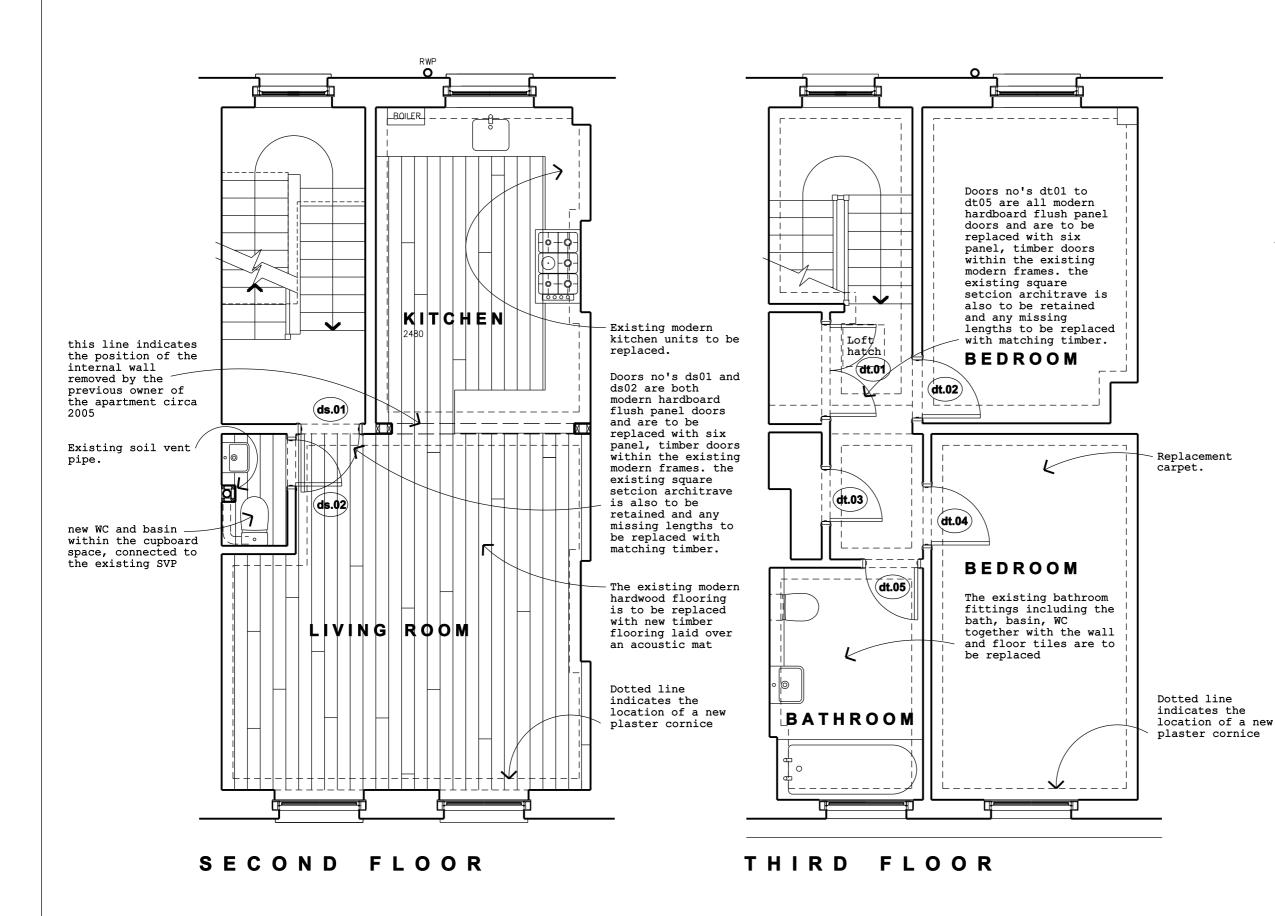

## FIRST FLOOR

| A       | 03.08.16 | Kitchen wall nibs added | HW    |  |  |
|---------|----------|-------------------------|-------|--|--|
| REV     | DATE     | NOTES                   | INIT. |  |  |
| PROJECT |          |                         |       |  |  |