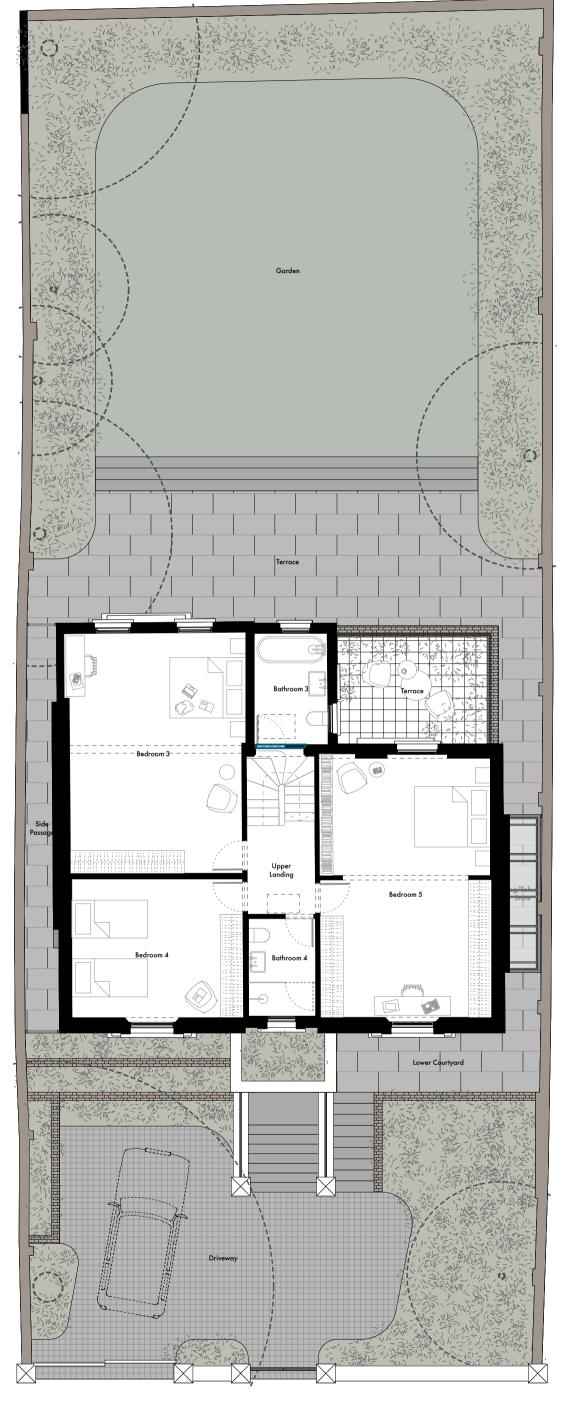

## Construction/Plans First Floor

2 Metres

Undercover Architecture The Studio, 48 Mornington Terrace Regents Park London NW1 7RT

Project Title

Afsaneh Knight & Rupert Cox

1:100 @ A3

43 (Rev A)