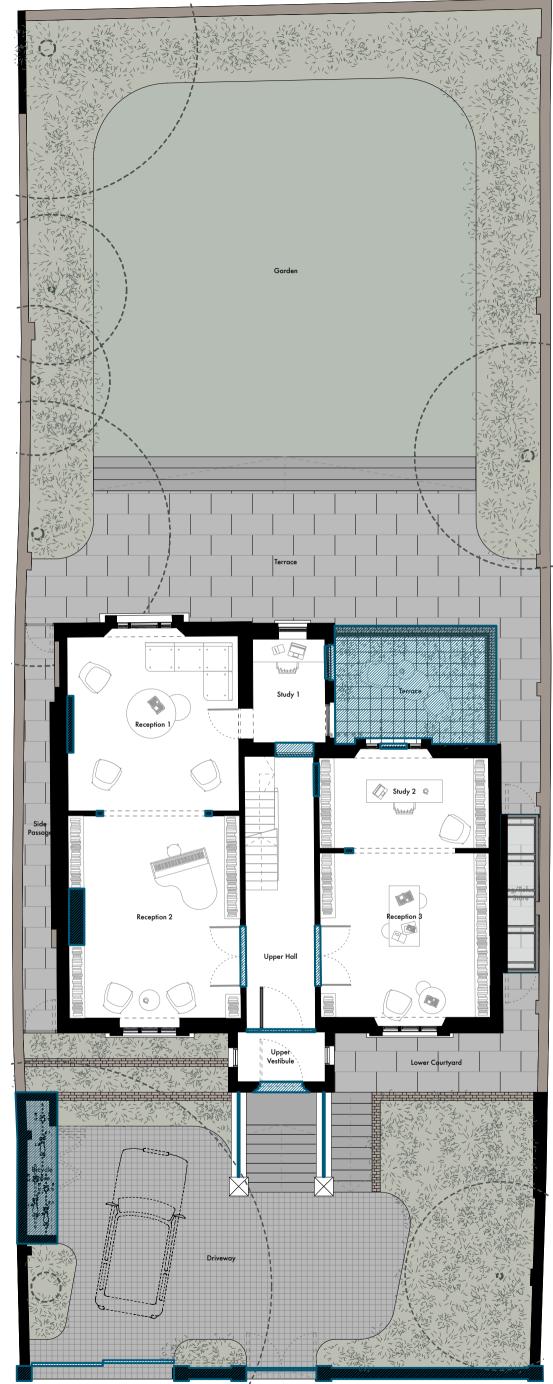

# Construction/Plans Upper Ground Floor

Undercover Architecture
The Studio, 48 Mornington Terrace
Regents Park
London NW1 7RT

Project Title Afsaneh Knight & Rupert Cox

1:100 @ A3

Drawing Title | Construction / Upper Grpund Floor Plan

42 (Rev A)