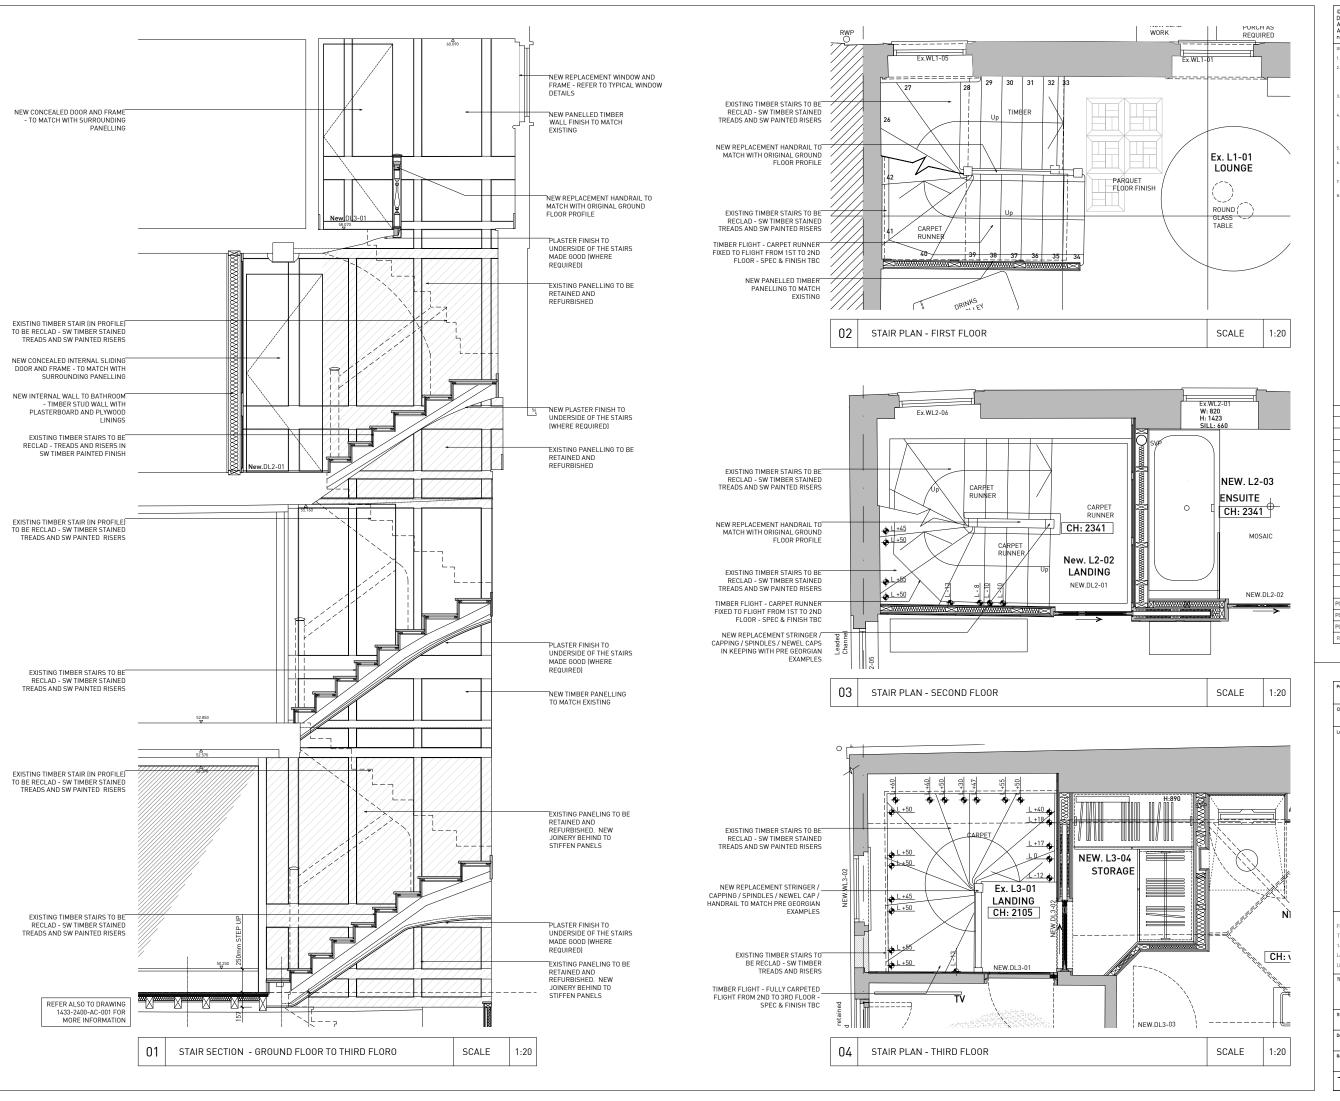

© Copyright Fraher Architects
Do not scale from this drawing
All dimensions to be checked on site
Any discrepancies shall be immediately
notified to the Architect in writing.

GENERAL NOTES

ASED UPON SURVEY INFORMATION PROVIDED BY GREENHATCH.

ALL DIMENSIONS AND LEVELS ARE TO BE DETERMINED AND OR CHECKED BY THE CONTRACTOR ON SITE. SHOULD ANY DISCREPANCY BE IDENTIFIED BETWEEN THE DIMENSIONS, AND OR DETAILS DETERMINED ON SITE, AND THOSE SHOWN THOSE SHOWN OF THE RELEVANT DRAWINGS, THE ARCHITECT SHALL BE NOTHED MINEDIATELY, AND HIS INSTRUCTIONS OF BRANEP PRIOR TO THE COMMENCEMENT OF THE WORK

THE CONTRACTOR SHALL BE RESPONSIBLE FOR THE DESIGN AND IMPLEMENTATEMPORARY WORKS, AND THE SAFETY AND STABILITY OF THE NEW WORKS AND STABILITY OF THE NEW WO

PRODUCT IS SPECIFIED TO BE OBTAINED FROM A MANUFACTURER OR SUPPLIER, RACTOR SHALL INSTALL THE PRODUCT IN ACCORDANCE WITH THE INSTRUCTION: BY THE THE MANUFACTURER. SHOULD THERE BE ANY MARKIND BETWEEN THE CIFIED ON THE DRAWINGS AND THE MANUFACTURERS. INSTRUCTION STATE OR SHALL BEFOR THE MATTER TO THE ARCHITECT FOR INSTRUCTION REPORE TO DO SHALL BEFOR THE MATTER TO THE ARCHITECT FOR INSTRUCTION REPORE TO THE SHALL BEFORE THE MATTER TO THE ARCHITECT FOR INSTRUCTION REPORE TO THE SHALL BEFORE THE MATTER TO THE ARCHITECT FOR INSTRUCTION REPORE TO THE SHALL BEFORE THE MATTER TO THE ARCHITECT FOR INSTRUCTION REPORE TO THE SHALL BEFORE THE MATTER TO THE ARCHITECT FOR INSTRUCTION REPORE TO THE SHALL BEFORE THE MATTER TO THE ARCHITECT FOR INSTRUCTION REPORE THE THE SHALL BEFORE THE SHALL BE THE SHALL BE THE THE SHALL BE THE SHALL BE THE SHALL BE THE THE SHALL BE THE THE SHALL BE THE SHALL BE THE THE THE SHALL BE THE T

INFORMATION TO BE READ IN CONJUNCTION WITH STRUCTURAL ENGINEER'S INFORMATION AND FABRICATOR DETAILS.

EXISTING CONCRETE AND BRICKWORK STAIRCASE AND SLAB BELOW TO B PART OF THE WORKS. THE CONCRETE AND BRICKWORK STAIRCASE HAS B

TREADS AND RISERS ARE TO BE REBUILT AND LEVELLED WITH EXISTING PLYWOOD AND RISERS REMOVED ALLOWING FOR THE INSTALLATION OF THE NEW JOINERY.

DETAILS OF THE FOLLOWING ELEMENTS ARE BASED ON THE EXISTING GROUND FLOO

ELEMENT THAT ARE BEING MATCHED "LIKE FOR LIKE" - REFER TO 1433-2400-AC - NAMIGNALS - REFER TO 1433-2400-AC - REFER TO 1433-AC - REFER TO 1433-AC - REFER TO 1433-AC - REFER TO

P03 09.10.2015 Issued to planning - amended in line with site comments
P02 26.06.2015 Issued to planning - amended in line with site comments
P01 27.04.2015 ISSUED FOR PLANNING

2400 - STAIRS Staircase Grd to 3rd Flr

14332400AC002