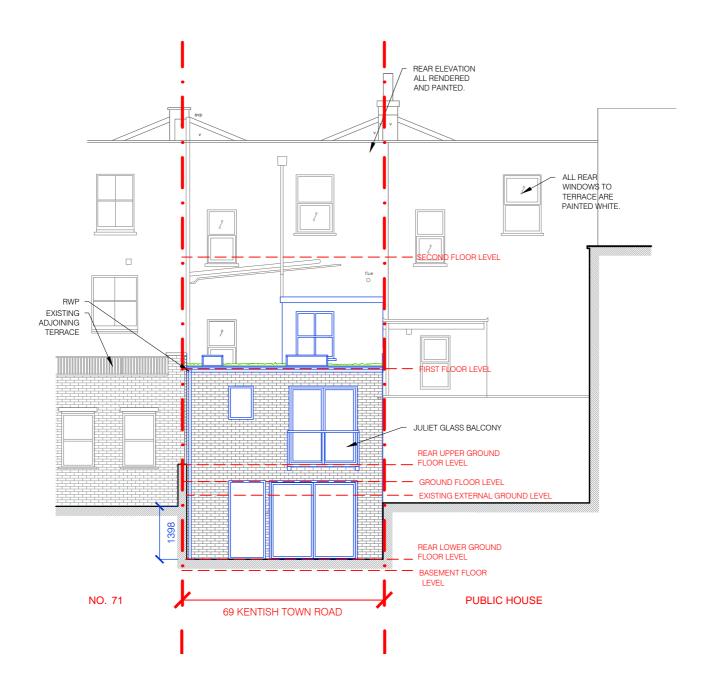

## Revisions;

A 18.04.16 Revised proposal for planning B 26.04.16 Revised proposal for planning

C 01.8.16 Rear extension lowered, narrower first floor extension. Clerestory window removed.

This drawing is the property of Arthurell and Kirkland. Copyright is reserved by them and this drawing is issued on the condition that it is not copied, reproduced, retained or discbesed to any unauthorised person, either wholly or in part without the consent in writing of Arthurell and Krikfand. Figured Aid drawshans to be checked on site before any work is put in hand. If in doubt please ask.