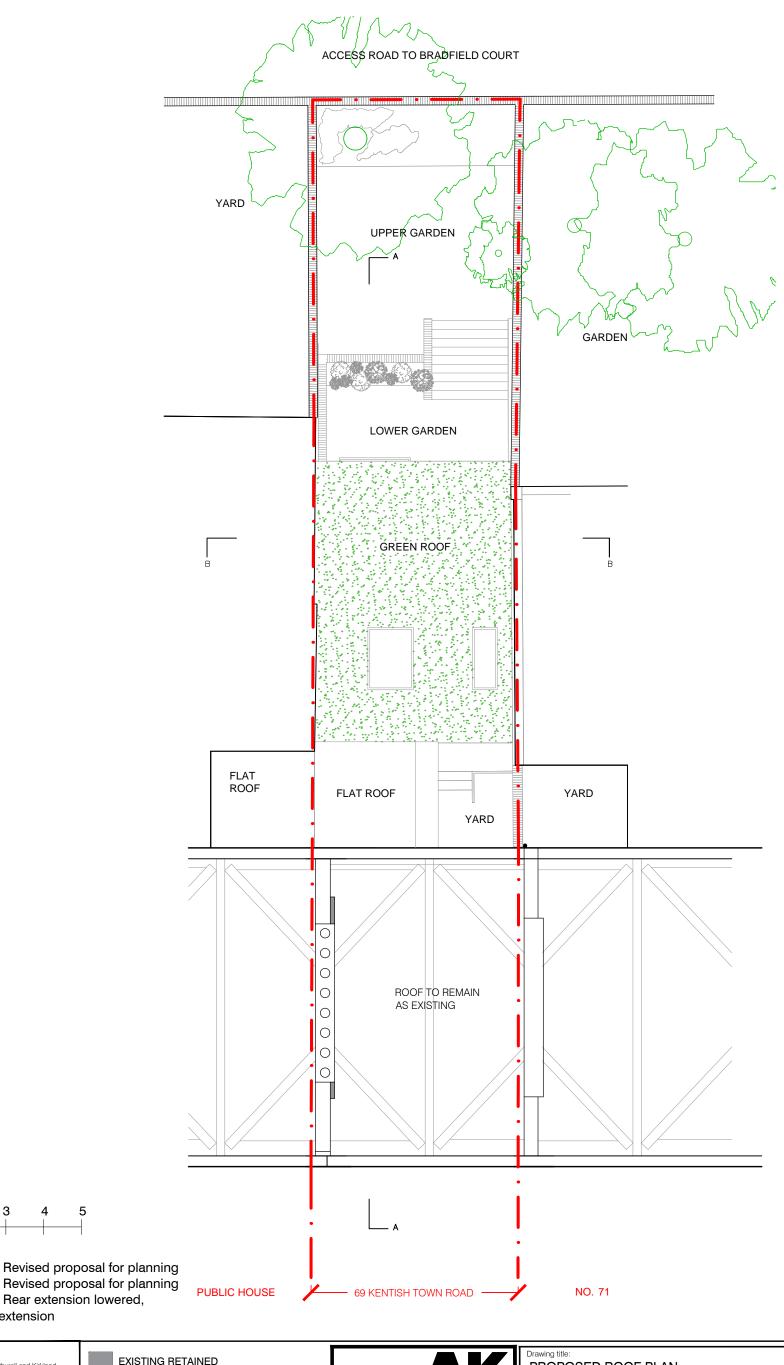

narrower first floor extension

1 2 3 4 5

SCALE BAR 1:100

18.04.16

26.04.16

01.8.16

Revisions;

В

С

NEW CONSTRUCTION

Project: 69 KENTISH TOWN ROAD LONDON NW1 8NY

| Scale:    | Drawn:      | Date:     |
|-----------|-------------|-----------|
| A3 @1:100 | · RH ·      | 24.03.16  |
| Job no:   | Drawing no: | Revision: |
| 1160      | * 16 *      | $\sim$    |