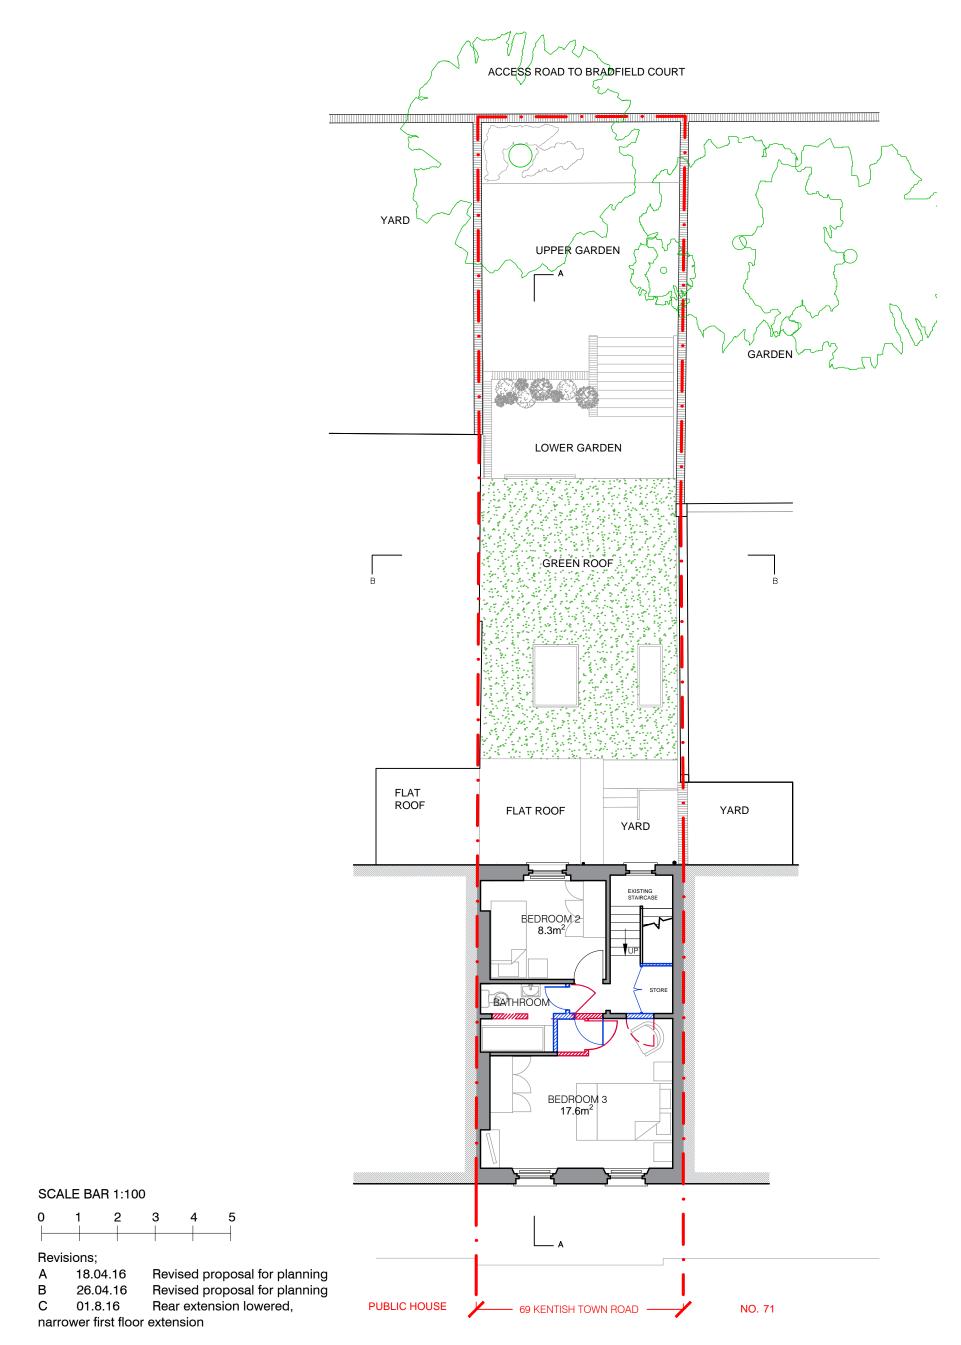

| This drawing is the property of Arthurell and Kirkland.<br>Copyright is reserved by them and this drawing is<br>issued on the condition that it is not copied,<br>reproduced, retained or disclosed to any unauthorised<br>person, either wholly or in part without the consent<br>in writing of Arthurell and Kirkland. Figured<br>dimensions are only to be taken from this drawing.<br>All dimensions to be checked on site before any work<br>is put in hand. If in doubt please ask. | EXISTING RETAINED | $\smile$ | ARCHITECTS<br>ARCHITECTS<br>ARTHURELL + KIRKLAND LLP<br>19 Wharfdale Road<br>Kings Cross Tel: 020 7833 9440<br>London Emai: inflogram/unellandkirkland.com<br>N1 9SB Web: www.arthurellandkirkland.com | Drawing title:<br>PROPOSED SECOND FLOOR               |                                                                                                 |
|-------------------------------------------------------------------------------------------------------------------------------------------------------------------------------------------------------------------------------------------------------------------------------------------------------------------------------------------------------------------------------------------------------------------------------------------------------------------------------------------|-------------------|----------|--------------------------------------------------------------------------------------------------------------------------------------------------------------------------------------------------------|-------------------------------------------------------|-------------------------------------------------------------------------------------------------|
|                                                                                                                                                                                                                                                                                                                                                                                                                                                                                           | EXISTING REMOVED  |          |                                                                                                                                                                                                        | Project:<br>69 KENTISH TOWN ROAD<br>LONDON<br>NW1 8NY | Scale: Drawn: Date:   A3 @1:100 • RH • 24.03.16   Job no: Drawing no: Revision:   1169 • 15 • C |