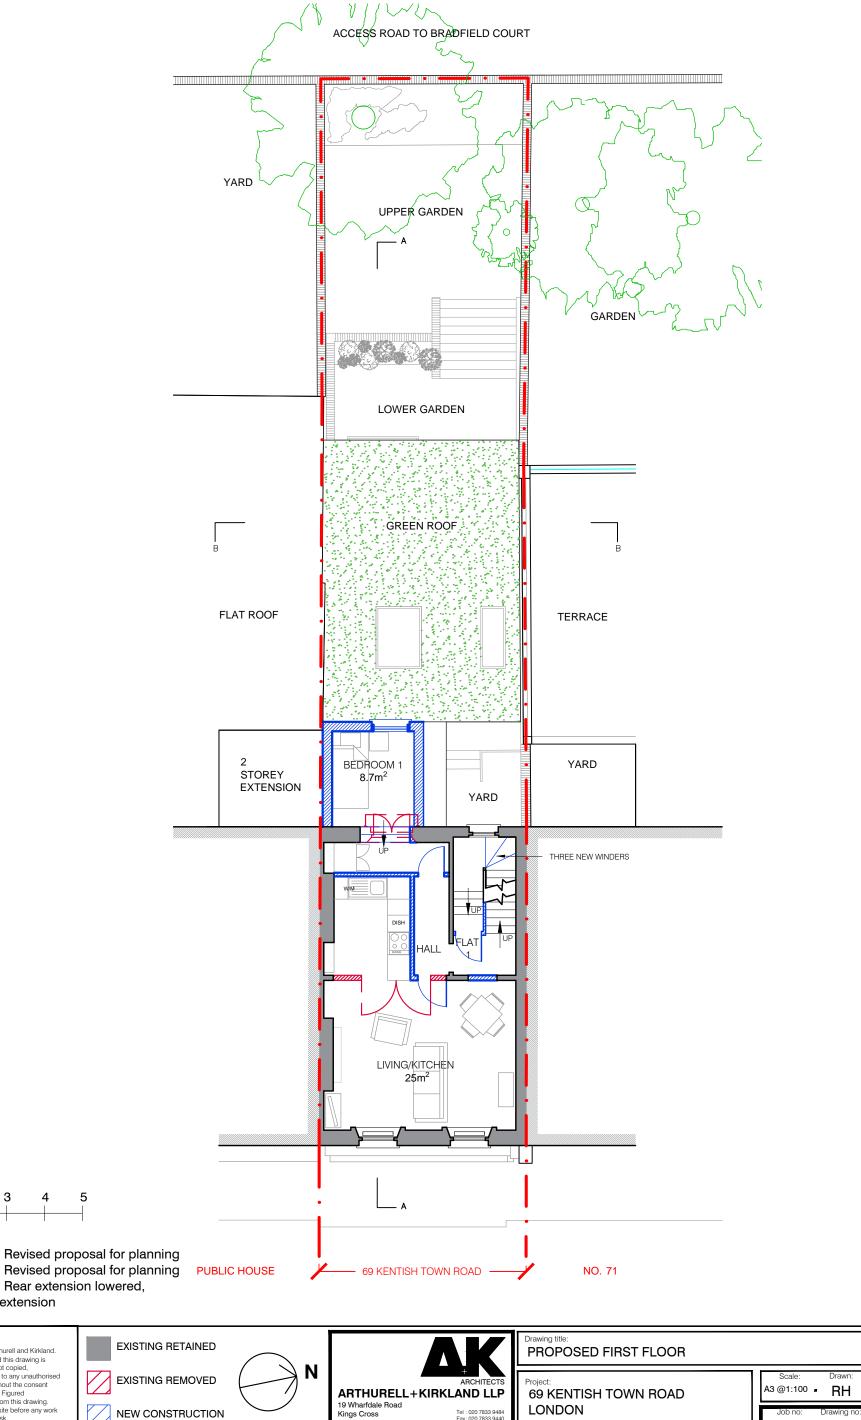

narrower first floor extension

SCALE BAR 1:100

18.04.16

26.04.16

01.8.16

Revisions;

Α

В

С

EXISTING RETAINED EXISTING REMOVED

LONDON NW1 8NY A3 @1:100 **RH 24.03.16** 1169 -С 14