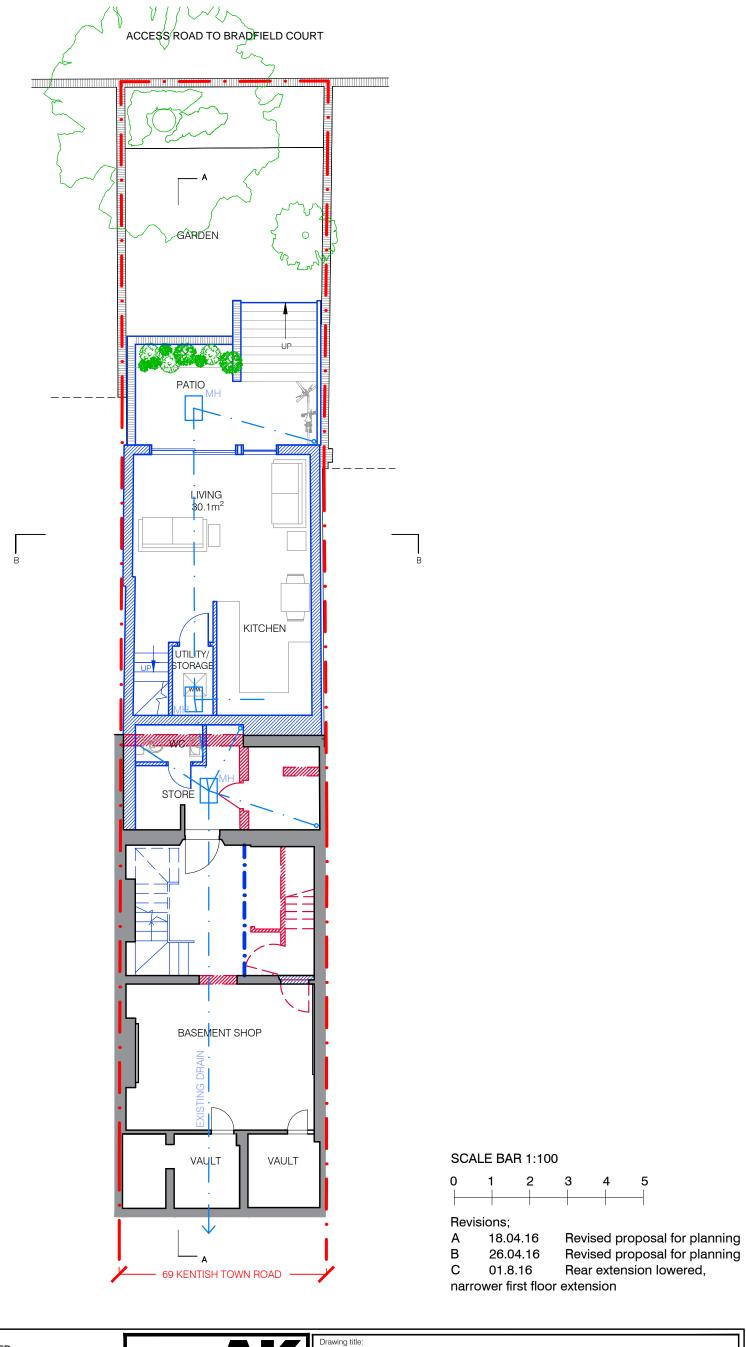

N1 9SB

PROPOSED LOWER GROUND FLOOR

69 KENTISH TOWN ROAD LONDON NW1 8NY

| - |           |   |             |           |
|---|-----------|---|-------------|-----------|
| Ì | Scale:    | _ | Drawn:      | Date:     |
|   | A3 @1:100 |   | RH          | 24.03.16  |
| Ì | Job no:   | = | Drawing no: | Revision: |
|   | 1169      |   | 12          | _         |