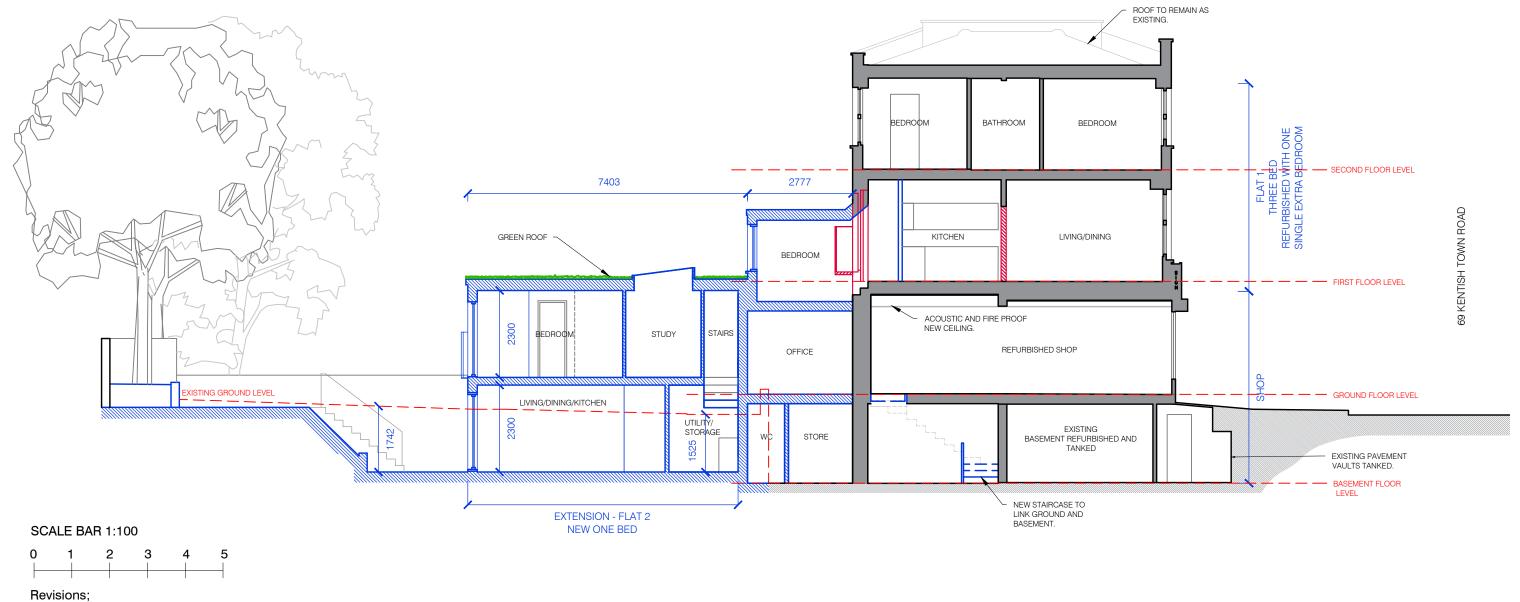

| PROPOSED SECTION A-A             |                     |             |               |
|----------------------------------|---------------------|-------------|---------------|
| Project:<br>69 KENTISH TOWN ROAD | Scale:<br>A3 @1:100 | Drawn:  AJ  | Date: 20.04.1 |
| LONDON<br>NW1 8NY                | Job no:<br>1169     | Drawing no: | Revision:     |