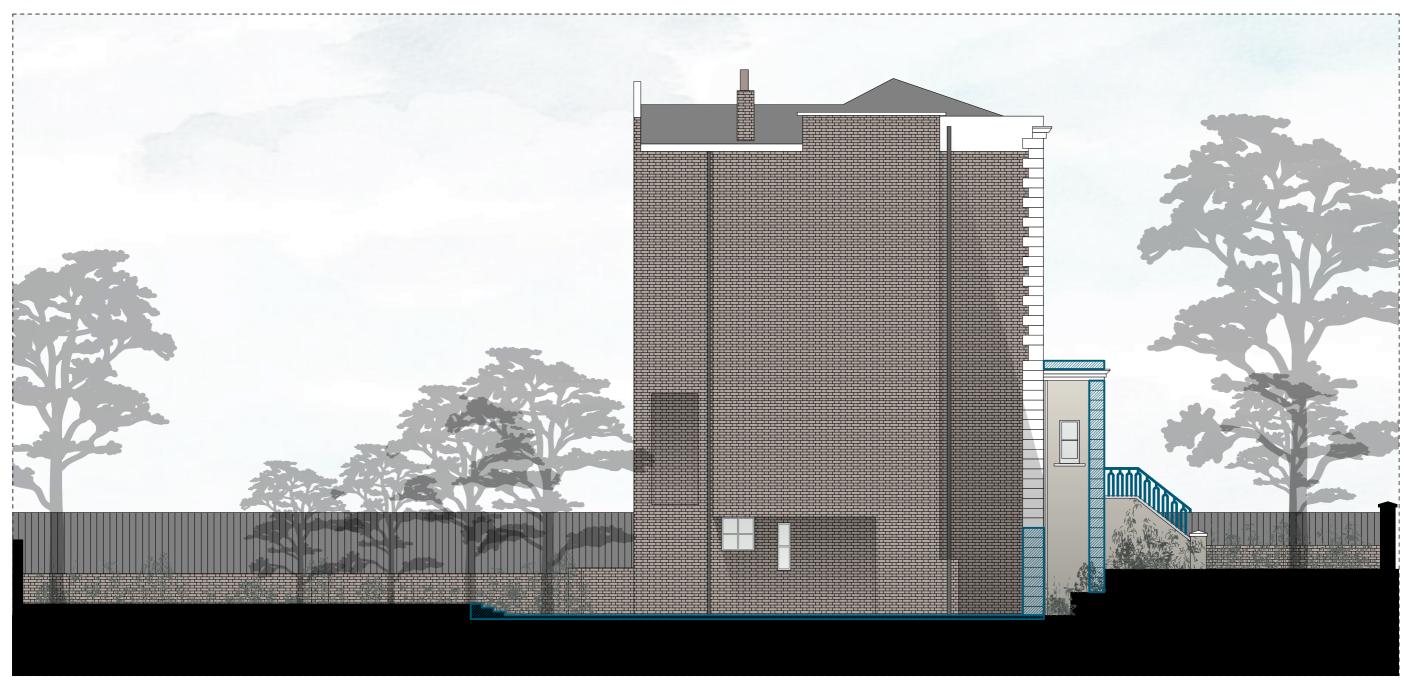

## Construction/Elevations

### North-East

| 0 0 0     |     |
|-----------|-----|
| Undercove | . d |
|           | IV  |

| Undercover Architecture           |
|-----------------------------------|
| The Studio, 48 Mornington Terrace |
| Regents Park                      |
| London NW1 7RT                    |
|                                   |
| T: 020 7388 7698                  |

| Project Title | 40 Camden Square            | Date  | 27th July 2016 | Drawing Title    | Construction / North-East Elevation |
|---------------|-----------------------------|-------|----------------|------------------|-------------------------------------|
| Client        | Afsaneh Knight & Rupert Cox | Scale | 1:100 ⊕ A3     | Sheet / Revision | 47 (Rev B)                          |

This drawing is the copyright of Undercover Architecture Ltd and may not be copied, altered or reproduced in anyway or passed to a third party without written authority. All dimensions are subject to site survey and site verification. Do not scale.