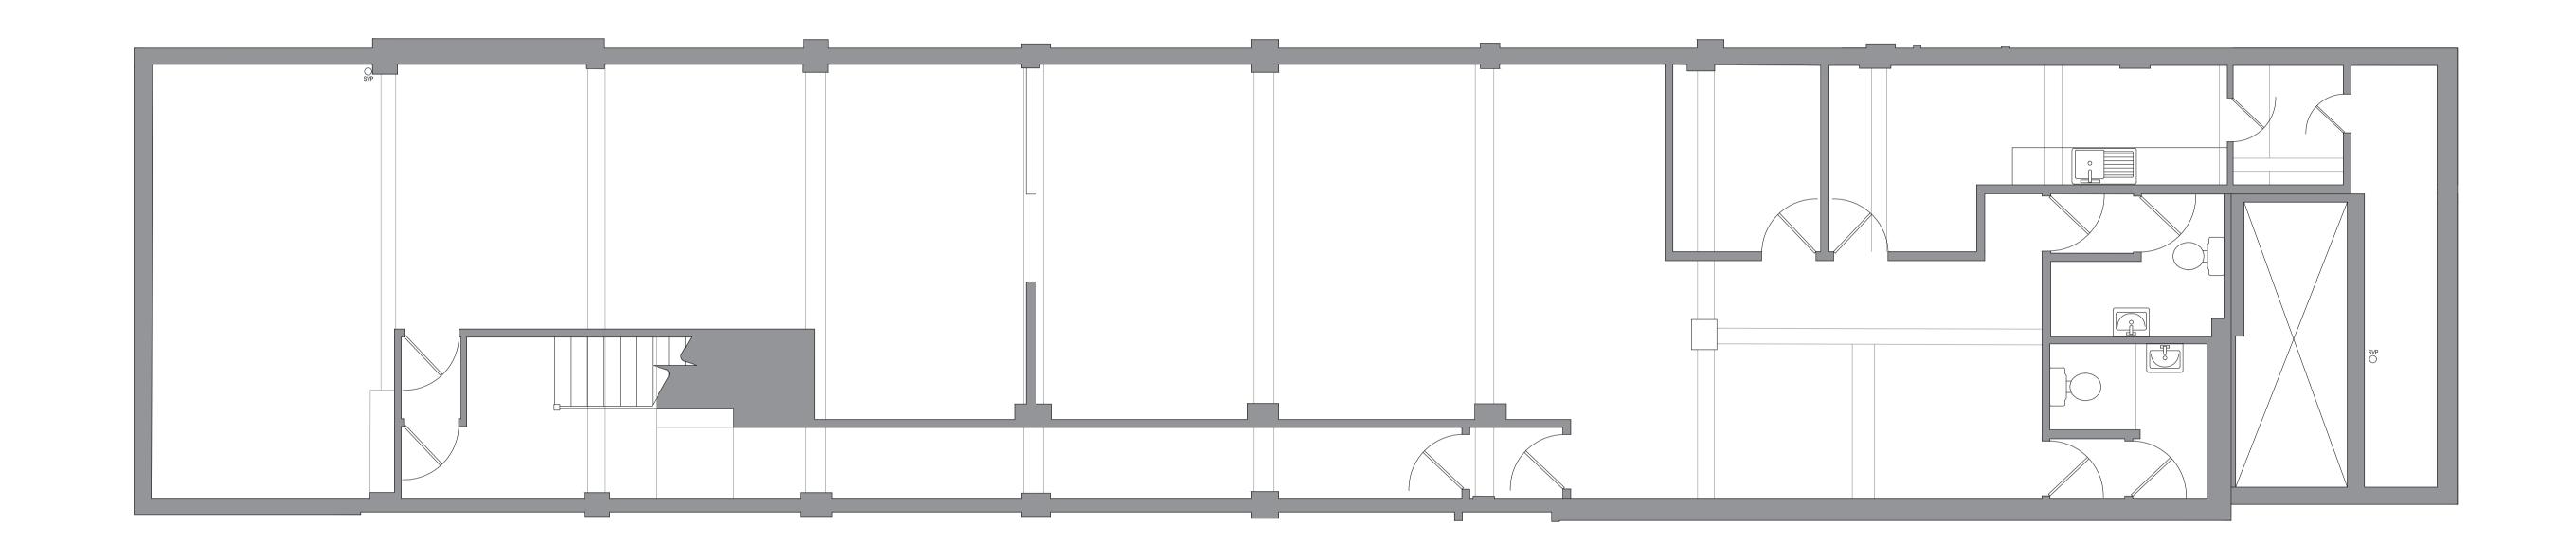

# Existing Basement Plan All Dimensions & Layouts are TBC Following a Site Survey

**PROJECT** ITSU CAMDEN 191-192 CAMDEN HIGH STREET LONDON NW1 7BT

Existing Building Produced

**REV** 

DESCRIPTION

DATE BY 14/06/2016 ITSU

**DRAWING TITLE** EXISTING BASEMENT GA PLAN

PROJECT No. **DRAWN BY** 1541 DATE

**SCALE** 1:50@A1 14/06/2016

**REV** DRAWING No. 1541-E-02

#### **DRAWING STATUS EXISTING**

DO NOT SCALE FROM THIS DRAWING. THE AUTHOR OF THIS DRAWING TAKES NO RESPONSIBILITY FOR ANY DIMENSIONS OBTAINED BY MEASURING OR SCALING FROM THIS DRAWING AND NO RELIANCE MAY BE PLACED ON SUCH DIMENSIONS. ALL DIMENSIONS MUST BE CHECKED AND VERIFIED ON SITE BY THE CONTRACTOR BEFORE COMMENCING ANY WORK OR PRODUCING DRAWINGS. ITSU MUST BE NOTIFIED IMMEDIATELY OF ANY ERRORS OR DISCREPANCIES PRIOR TO THE COMMENCEMENT OF WORK.

THIS DRAWING AND ALL INFORMATION CONTAINED WITHIN IS THE SOLE PROPERTY OF ITSU LTD AND MAY NOT BE REPRODUCED IN WHOLE OR PART WITHOUT WRITTEN PERMISSION FROM ITSU LTD.

EXISTING ELEVATION CAMDEN HIGH STREET