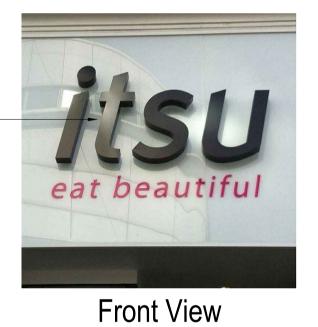

14/06/2016 ITSU

Stainless steel built up letters powder coated black and mounted to glass shopfront. —'eat beautiful' strap line from non-illuminated pink acrylic.

FASCIA SIGN DETAILS