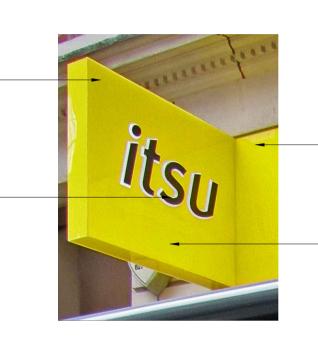

10mm push through lettering from clear acrylic faced in matt black vinyl. Subtle static halo illumination to lettering from internal LED. Actual sign box is non-illuminated.

Sign fixed to white glass column.