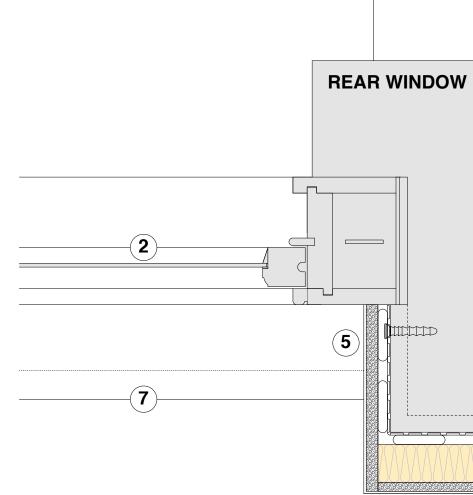

## **KEY**:

- **1** = existing solid wall construction (including retained 1980s impermeable sand/cement render)
- **2** = existing sash window (any existing architraves are non-original) with splayed timber reveals where indicated
- **3** = existing/new external timber door & frame
- **4** = 40 mm Gyproc Thermaline Plus with Thistle finish coat on dabs (+ mechanical fixings) on 3 mm thick Newton 503 vapour control/isolating membrane fixed to wall with Multiplug nailable plugs 65 mm total thickness
- 5 = 12.5 mm plasterboard with Thistle finish coat on dabs on 3 mm thick Newton 503 vapour control/isolating membrane fixed to wall with Multiplug nailable plugs -28 mm total thickness
- **6** = Selectaglaze secondary glazing (overall 68 mm standoff from inner face of sash window box frame)
- **7** = painted timber cill board
- **8** = painted softwood joinery (frame packing etc for secondary glazing) including ogee architraves where indicated
- **9** = painted ogee architrave on shaped timber splayed reveal lining extension