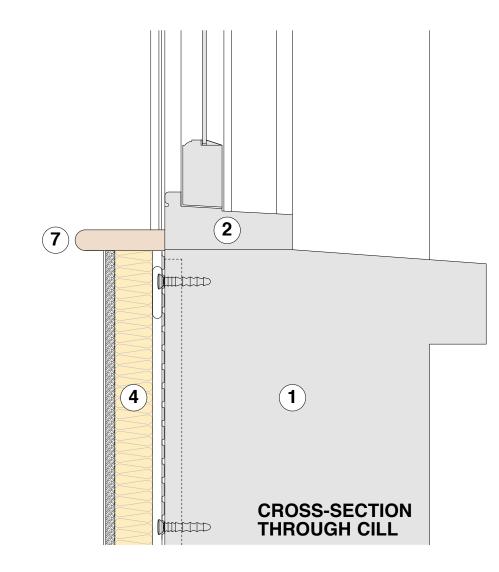

## **KEY**:

- **1** = existing solid wall construction (including retained 1980s impermeable sand/cement render)
- **2** = existing sash window (any existing architraves are non-original) with splayed timber reveals where indicated
- **3** = existing/new external timber door & frame
- **4** = 40 mm Gyproc Thermaline Plus with Thistle finish coat on dabs (+ mechanical fixings) on 3 mm thick Newton 503 vapour control/isolating membrane fixed to wall with Multiplug nailable plugs 65 mm total thickness
- 5 = 12.5 mm plasterboard with Thistle finish coat on dabs on 3 mm thick Newton 503 vapour control/isolating membrane fixed to wall with Multiplug nailable plugs -28 mm total thickness
- **6** = Selectaglaze secondary glazing (overall 68 mm standoff from inner face of sash window box frame)
- **7** = painted timber cill board
- **8** = painted softwood joinery (frame packing etc for secondary glazing) including ogee architraves where indicated
- **9** = painted ogee architrave on shaped timber splayed reveal lining extension